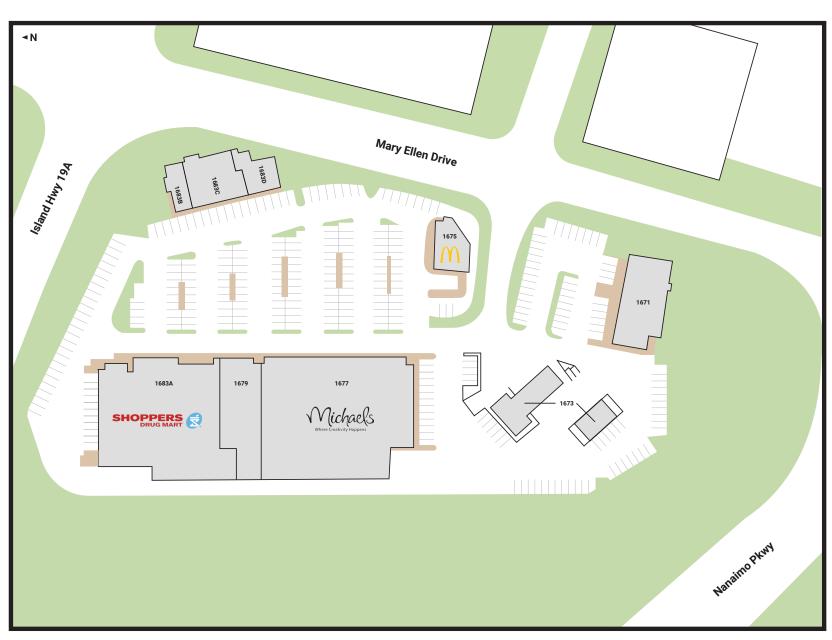

\$107,433

People Per Household

2.44

6681 Mary Ellen Dr, Nanaimo, BC V9V 1T7

James Boyd Senior Director, Leasing | Salesperson jboyd@salthillcapital.com | 437.837.0318

1671. Heritage Indian Cuisine (4,409 sf)1673. Co-Op Gas Bar (2,463 sf)

1675. McDonald's (2,305 sf)

1677. Michaels of Canada, ULC. (23,497 s

1679. Sleep Country Canada Inc. (4,598 s

1683A. Shoppers Drug Mart (16,898 sf)

1683B. Co-operators Insurance (1,226)

1683C. Cannabis BC (2,851 sf)

1683D. M&M Meats (1,200 sf)