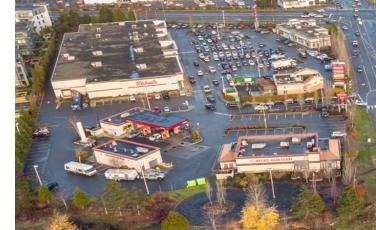

## **Highlights**

Woodgrove Crossing is a Retail Complex in north Nanaimo's regional retail node and is adjacent to the 723,687 sf regional Woodgrove Shopping Centre. The Complex is comprised of six individual buildings with nine tenants. The tenancy profile is well diversified with leading national/international retail tenants representing 88% of it's Gross Leasable Area (GLA).

- Anchored by Michaels and Shoppers Drug Mart.
- Located in between two prominent highways in Nanaimo.