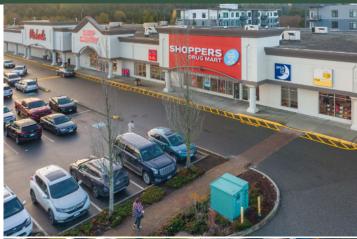

## **Highlights**

Woodgrove Crossing is a Retail Complex in north Nanaimo's regional retail node and is adjacent to the 723,687 sf regional Woodgrove Shopping Centre. The Complex is comprised of six individual buildings with nine tenants. The tenancy profile is well diversified with leading national/international retail tenants representing 88% of it's Gross Leasable Area (GLA).

- Anchored by Michaels and Shoppers Drug Mart.
- Located in between two prominent highways in Nanaimo.