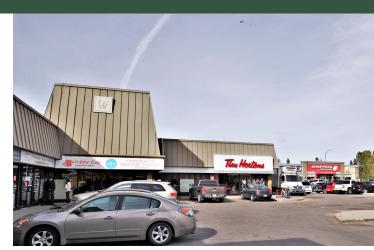

## **Highlights**

Woodbine Square is a prominent community Shopping Centre spanning 150,000 sf. It serves as a major retail hub for the Woodbine and Woodlands neighborhoods, located in the thriving southwest region of Calgary. It conveniently situated amongst two sizable residential subdivisions. The Centre offers a variety of retail and service options. The anchor tenants are complemented by regional destination tenants, contributing to a well-rounded tenant mix that caters to a range of needs and preferences. Woodbine Square acts as a focal point for retail and service needs in the area, serving as a convenient destination for local residents.

- The Centre boasts a notable lineup of anchor tenants, including well-known national retailers such as Safeway (grocery store), Shoppers Drug Mart (pharmacy), and Scotiabank (banking).
- Ample free on-site parking provides convenience for both tenants and customers.
- Close proximity to Highway 201 enhances accessibility, facilitating ease of travel to and from the Centre.
- Strong connectivity to major intersections and neighborhood roads further contributes to accessibility.

## 206A. Available (1,554 sf)

- 206B. Woodbine Optometry (1,470 sf)
- 300. Woodbine Chiropractic (872 sf)
- 303. Tim Horton's (1,973 sf)
- 304. Boardwalk Fries Burgers Shakes (1,505 sf)
- 306. Gator's Sports Bar (2,952 sf)
- 307. Rainbow Nails & Spa (852 sf)
- 308. Golden Blade Ltd. (760 sf)
- 309. Patisserie Du Soleil Inc. (2,667 sf)
- 310. Woodbine Phsiotherapy & Massage (1,914 sf)
- 311. I Vape (1,524 sf)
- 311A. Legislative Assembly Office (800 sf)
- 312. Woodbine Dental (1,340 sf)
- 2384. Shoppers Drug Mart (10,438 sf)