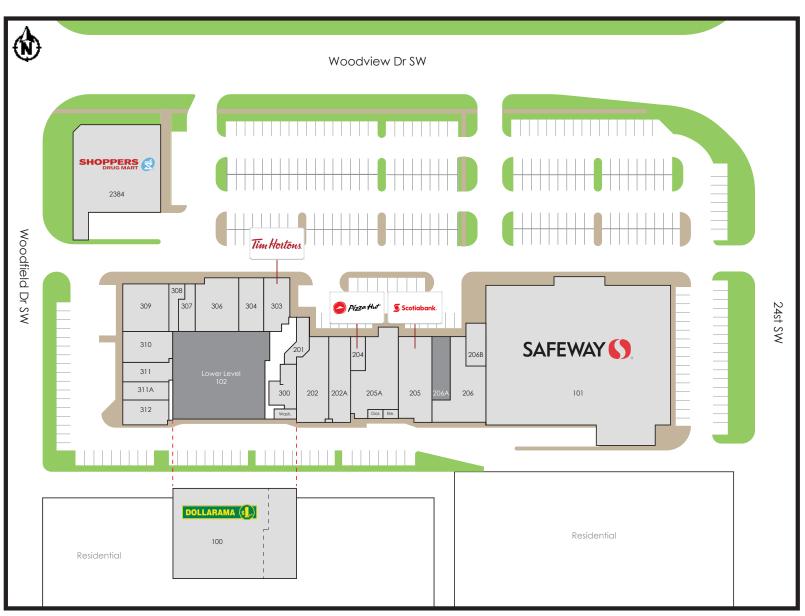

\$138,295

People Per Household

2.58

**Woodbine Square** 

- 100. Dollarama (10,088 sf)
- 101. Safeway (35,404 sf)

## 102. Available (13,781 sf)

- 201. Happy Cup Inc. (946 sf)
- 202. Woodlands Veterinary Services (3,156 sf)
- 202A. Dr. Sadrudin Dhanji (2,554 sf)
- 204. Pizza Hut (762 sf)
- 205. Scotiabank (3,470 sf)
- 205A. Ace Liquor (4,398 sf)
- 206. YSS Cannabis Corp (3,661 sf)

## 206A. Available (1,554 sf)

- 206B. Woodbine Optometry (1,470 sf)
- 300. Woodbine Chiropractic (872 sf)
- 303. Tim Horton's (1,973 sf)
- 304. Boardwalk Fries Burgers Shakes (1,505 sf)
- 306. Gator's Sports Bar (2,952 sf)
- 307. Rainbow Nails & Spa (852 sf)
- 308. Golden Blade Ltd. (760 sf)
- 309. Patisserie Du Soleil Inc. (2,667 sf)
- 310. Woodbine Phsiotherapy & Massage (1,914 sf)
- 311. I Vape (1,524 sf)
- 311A. Legislative Assembly Office (800 sf)
- 312. Woodbine Dental (1,340 sf)
- 2384. Shoppers Drug Mart (10,438 sf)