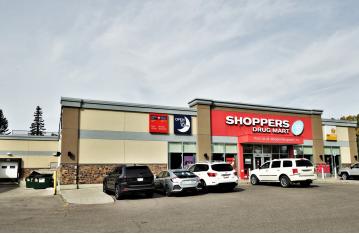

- The Centre boasts a notable lineup of anchor tenants, including well-known national retailers such as Safeway (grocery store), Shoppers Drug Mart (pharmacy), and Scotiabank (banking).
- Ample free on-site parking provides convenience for both tenants and customers.
- Close proximity to Highway 201 enhances accessibility, facilitating ease of travel to and from the Centre.
- Strong connectivity to major intersections and neighborhood roads further contributes to accessibility.

## 206A. Available (1,554 sf)

- 206B. Woodbine Optometry (1,470 sf)
- 300. Woodbine Chiropractic (872 sf)
- 303. Tim Horton's (1,973 sf)
- 304. Boardwalk Fries Burgers Shakes (1,505 sf)
- 306. Gator's Sports Bar (2,952 sf)
- 307. Rainbow Nails & Spa (852 sf)
- 308. Golden Blade Ltd. (760 sf)
- 309. Patisserie Du Soleil Inc. (2,667 sf)
- 310. Woodbine Phsiotherapy & Massage (1,914 sf)
- 311. I Vape (1,524 sf)
- 311A. Legislative Assembly Office (800 sf)
- 312. Woodbine Dental (1,340 sf)
- 2384. Shoppers Drug Mart (10,438 sf)