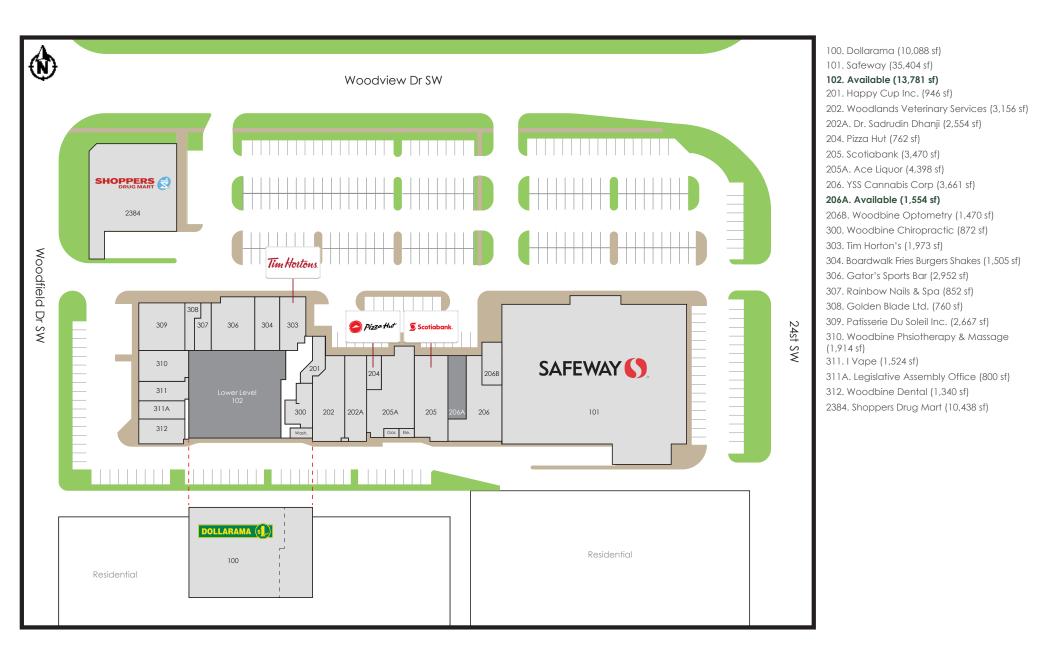

## Highlights

Woodbine Square is a prominent community Shopping Centre spanning 150,000 sf. It serves as a major retail hub for the Woodbine and Woodlands neighborhoods, located in the thriving southwest region of Calgary. It conveniently situated amongst two sizable residential subdivisions. The Centre offers a variety of retail and service options. The anchor tenants are complemented by regional destination tenants, contributing to a well-rounded tenant mix that caters to a range of needs and preferences. Woodbine Square acts as a focal point for retail and service needs in the area, serving as a convenient destination for local residents.

- The Centre boasts a notable lineup of anchor tenants, including well-known national retailers such as Safeway (grocery store), Shoppers Drug Mart (pharmacy), and Scotiabank (banking).
- Ample free on-site parking provides convenience for both tenants and customers.
- Close proximity to Highway 201 enhances accessibility, facilitating ease of travel to and from the Centre.
- Strong connectivity to major intersections and neighborhood roads further contributes to accessibility.