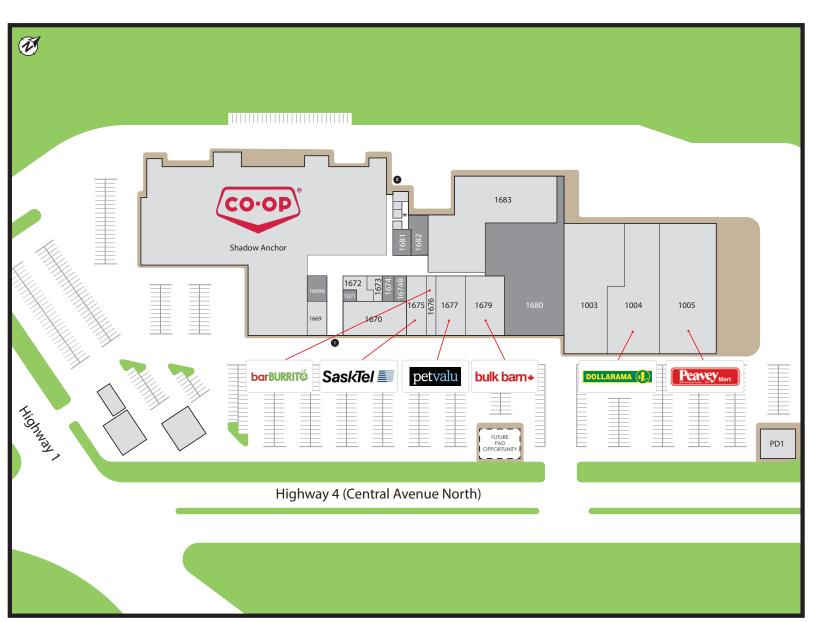

\$102,238

People Per Household

2.37

1150 Central Avenue North, Swift Current, SK

1003. Affordable Mattress (19,598 sf)

1004. Dollarama (10,756 sf)

1005. Peavey Mart (25,028 sf)

1669. Little Caesars (1,593 sf)

1669A. Available (1,224 sf)

1670. S3 Group Ltd. (4,932 sf)

1671. Available (369 sf)

1672. Swift Current Cellphone Repair (1,277 sf)

1673. Marlin Travel (780 sf)

1674. Available (702 sf)

1674B. Available (743 sf)

1675. SaskTel (2,734 sf)

1676. BarBurrito (1,378 sf)

1677. PetValu (4,072 sf)

1679. Bulk Barn (5,440 sf)

1680. Available(19,341 sf)

1681. Available (1,351 sf)

1682. Available (1,820 sf)

1683. Pioneer Co-op Storage (19,936 sf)

2001. Pioneer Co-Op (Shadow Anchor)

PD1. Great Canadian Oil (1,790 sf)