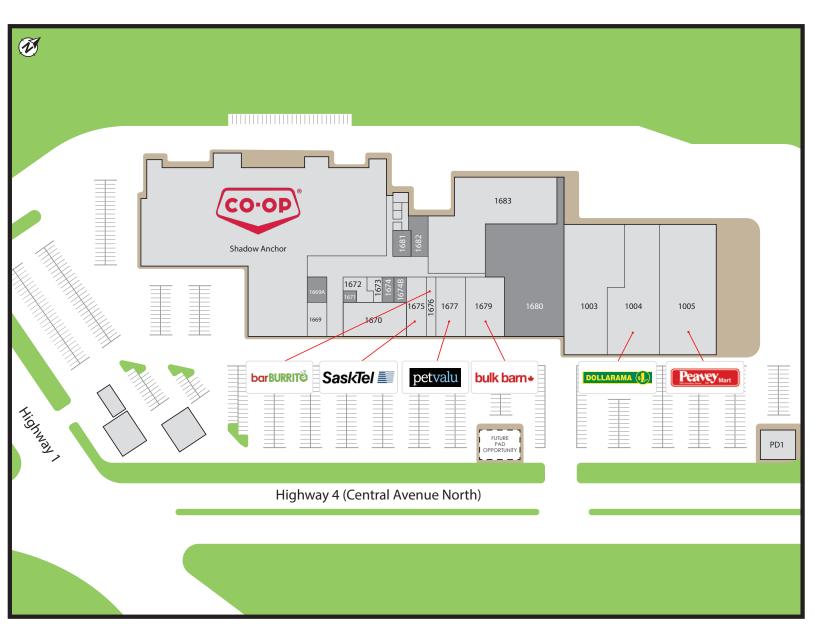

\$102,238

People Per Household

2.37

1150 Central Avenue North, Swift Current, SK

1003. Affordable Mattress (19,598 sf)

1004. Dollarama (10,756 sf)

1005. Peavey Mart (25,028 sf)

1669. Little Caesars (1,593 sf)

1669A. Available (1,224 sf)

1670. S3 Group Ltd. (4,932 sf)

1671. Available (369 sf)

1672. Swift Current Cellphone Repair (1,277 sf)

1673. Marlin Travel (780 sf)

1674. Available (702 sf)

1674B. Available (743 sf)

1675. SaskTel (2,734 sf)

1676. BarBurrito (1,378 sf)

1677. PetValu (4,072 sf)

1679. Bulk Barn (5,440 sf)

1680. Available(19,341 sf)

1681. Available (1,351 sf)

1682. Available (1,820 sf)

1683. Pioneer Co-op Storage (19,936 sf)

2001. Pioneer Co-Op (Shadow Anchor)

PD1. Great Canadian Oil (1,790 sf)