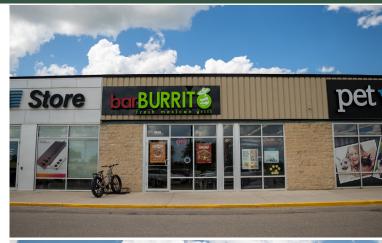

- Located in the heart of Swift Current within a prosperous community.
- Regular customer traffic driven by a solid mix of tenancies such as Peavey Mart, Dollarama, Bulk Barn, Pet Valu Sask Tel and Co-op.

1675. SaskTel (2,734 sf)

1676. BarBurrito (1,378 sf)

1677. PetValu (4,072 sf)

1679. Bulk Barn (5,440 sf)

1680. Available(19,341 sf)

1681. Available (1,351 sf)

1682. Available (1,820 sf)

1683. Pioneer Co-op Storage (19,936 sf)