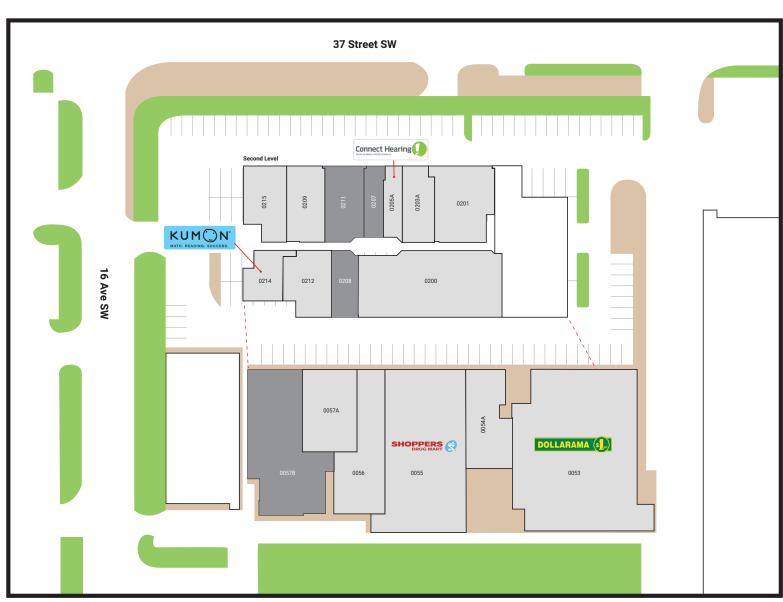

## **Westbrook Professional Building**

1610 37 Street SW, Calgary, AB

**FOR LEASE** 

Peter Stuart Manager, Leasing | Salesperson pstuart@strathallen.com | 416.238.8147

0053. Dollarama (9,262 sf)

0054A. Spectacular Eye Care (2,002 sf)

0055. Shoppers Drug Mart (6,317 sf)

0056. B.K. Liquor (2,588 sf)

0057A. Westbrook Walk In Medical (2,145 sf)

0057B. Available (4,091 sf)

Second level

0200. Radiology Consultants (5,619 sf)

0201. Admin Office (2,705 sf)

0203A. Dr. Donald Louie-physican (1,262 sf)

0205A. Connect Hearing (871 sf)

0207. Available (983 sf)

0208. Available (1,034 sf)

0209. Dr.greg Villeneuve & Neil Vora (1,500 sf)

0211. Available (1500 sf)

0212. Prompt Physiotherapy Clinic (2,067 sf)

0214. Kumon Math And Reading Centre (1,255 sf)

0215. Internal Medicine Associates (1,953 sf)