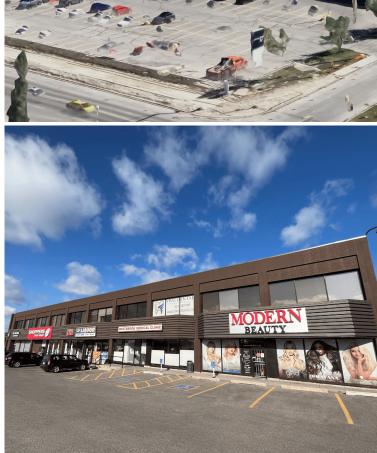

## **Highlights**

The Westbrook Professional Building is a two-level medical and professional complex located at 1610 37 Street SW, Calgary, Alberta, adjacent to Westbrook Mall in West Calgary.

- The Building offers approximately 52,445 square feet of space.
- It is easily accessible via major thoroughfares, including Bow Trail, Sarcee Trail, and 17th Avenue SW, and is in close proximity to the Westbrook LRT Station.
- Tenants and clients have access to free surface parking in the Building's lot.