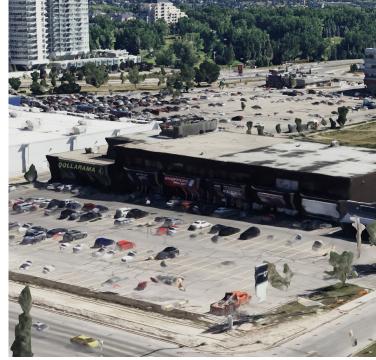

## **Highlights**

The Westbrook Professional Building is a two-level medical and professional complex located at 1610 37 Street SW, Calgary, Alberta, adjacent to Westbrook Mall in West Calgary.

- The Building offers approximately 52,445 square feet of space.
- It is easily accessible via major thoroughfares, including Bow Trail, Sarcee Trail, and 17th Avenue SW, and is in close proximity to the Westbrook LRT Station.
- Tenants and clients have access to free surface parking in the Building's lot.