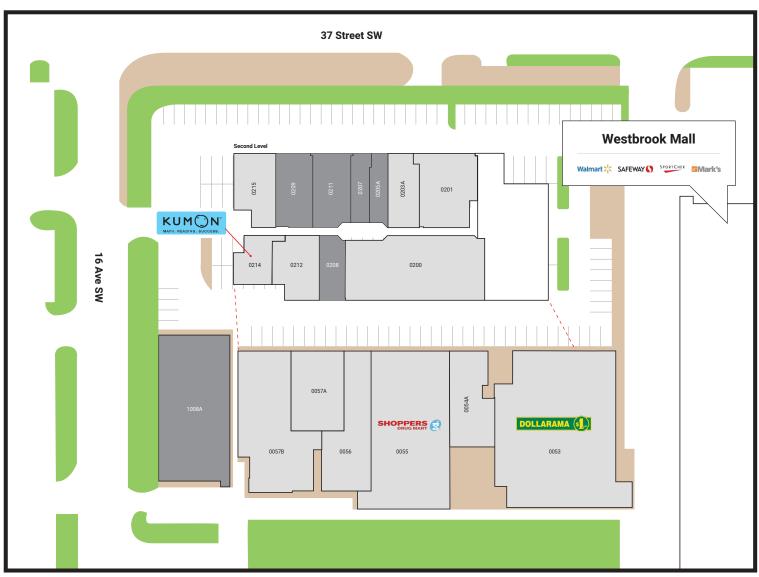

## **Westbrook Professional Building**

1610 37 Street SW, Calgary, AB

**FOR LEASE** 

Shevawn Sernecky Senior Manager, Leasing | Associate ssernecky@salthillcapital.com | 780.719.8787

0053. Dollarama (9,262 sf)

0054A. Spectacular Eye Care (2,002 sf)

0055. Shoppers Drug Mart (6,317 sf)

0056. B.K. Liquor (2,588 sf)

0057A. Westbrook Walk In Medical (2,145 sf)

0057B. Modern Beauty Supplies (4,091 sf)

Second level

0200. Radiology Consultants Associates

(5,619 sf)

0201. Adminstration Office (2,705 sf)

0203A. Dr. Donald Louie-physican (1,262 sf)

0205A. Available (871 sf)

0207. Available (983 sf)

0208. Available (1,034 sf)

0209. Available (1,500 sf)

0211. Available (1,500 sf)

0212. Prompt Physiotherapy Clinic (2,067 sf)

0214. Kumon Math And Reading Centre

0215. Internal Medicine Associates (1,953 sf)

1008. Available (5,400 sf)