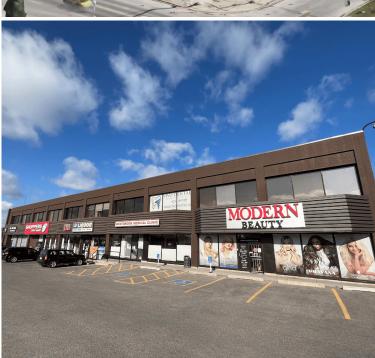

## **Highlights**

The Westbrook Professional Building is a two-level medical and professional complex located at 1610 37 Street SW, Calgary, Alberta, adjacent to Westbrook Mall in West Calgary.

- The Building offers approximately 52,445 square feet of space.
- It is easily accessible via major thoroughfares, including Bow Trail, Sarcee Trail, and 17th Avenue SW, and is in close proximity to the Westbrook LRT Station.
- Tenants and clients have access to free surface parking in the Building's lot.