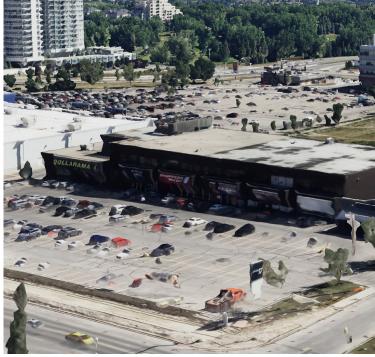

## **Highlights**

The Westbrook Professional Building is a two-level medical and professional complex located at 1610 37 Street SW, Calgary, Alberta, adjacent to Westbrook Mall in West Calgary.

- The Building offers approximately 52,445 square feet of space.
- It is easily accessible via major thoroughfares, including Bow Trail, Sarcee Trail, and 17th Avenue SW, and is in close proximity to the Westbrook LRT Station.
- Tenants and clients have access to free surface parking in the Building's lot.