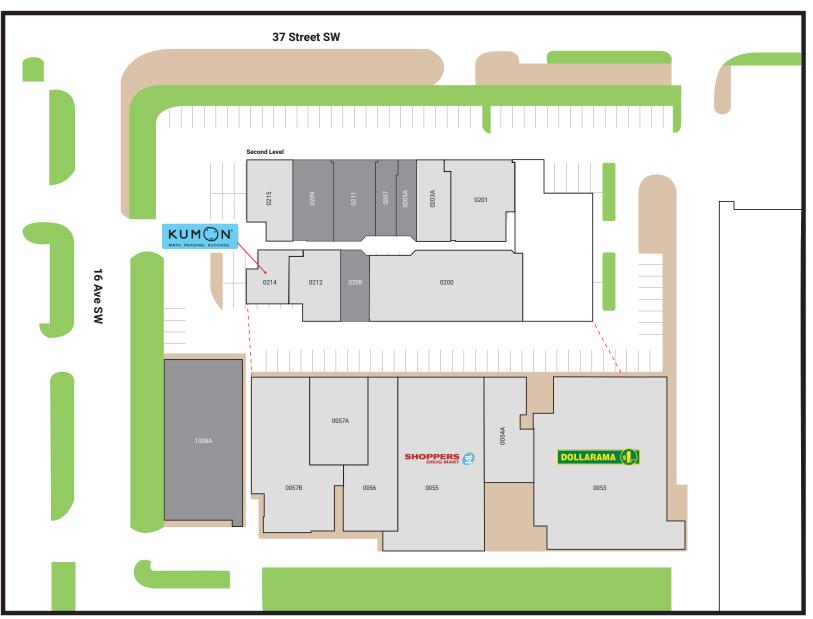

## **Westbrook Professional Building**

1610 37 Street SW, Calgary, AB

**FOR LEASE** 

Shevawn Sernecky Senior Manager, Leasing | Associate ssernecky@salthillcapital.com | 780.719.8787

0053. Dollarama (9,262 sf)

0054A. Spectacular Eye Care (2,002 sf)

0055. Shoppers Drug Mart (6,317 sf)

0056. B.K. Liquor (2,588 sf)

0057A. Westbrook Walk In Medical (2,145 sf)

0057B. Modern Beauty Supplies (4,091 sf)

Second level

0200. Radiology Consultants Associates

(5,619 sf)

0201. Adminstration Office (2,705 sf)

0203A. Dr. Donald Louie-physican (1,262 sf)

0205A. Available (871 sf)

0207. Available (983 sf)

0208. Available (1,034 sf)

0209. Available (1,500 sf)

0211. Available (1,500 sf)

0212. Prompt Physiotherapy Clinic (2,067 sf)

0214. Kumon Math And Reading Centre

(1,255 sf)

0215. Internal Medicine Associates (1,953 sf)

1008. Available (5,400 sf)