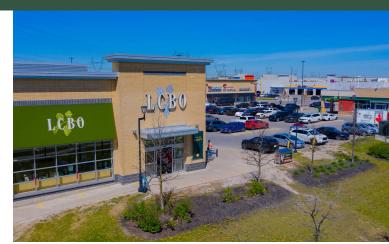

## **Highlights**

Located at the intersection of Highway 27 and Langstaff Road in Vaughan, this unenclosed Centre offers 18 units totaling 262,336 sf, featuring retailers such as Walmart, LCBO and Rogers.

\$138,579

**People Per** Household

3.38

8300 Highway 27, Vaughan, Ontario

Vaughan Square

C001. LCBO (17,102 sf)

TD00. TD (4,984 sf)

W000. Walmart (213,343 sf)