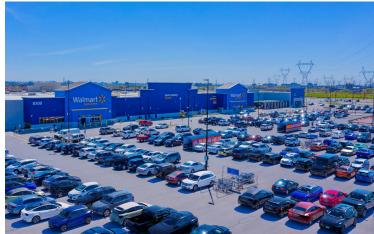

## **Highlights**

Located at the intersection of Highway 27 and Langstaff Road in Vaughan, this unenclosed Centre offers 18 units totaling 262,336 sf, featuring retailers such as Walmart, LCBO and Rogers.

\$138,579

**People Per** Household

3.38

8300 Highway 27, Vaughan, Ontario

Vaughan Square

C001. LCBO (17,102 sf)

TD00. TD (4,984 sf)

W000. Walmart (213,343 sf)