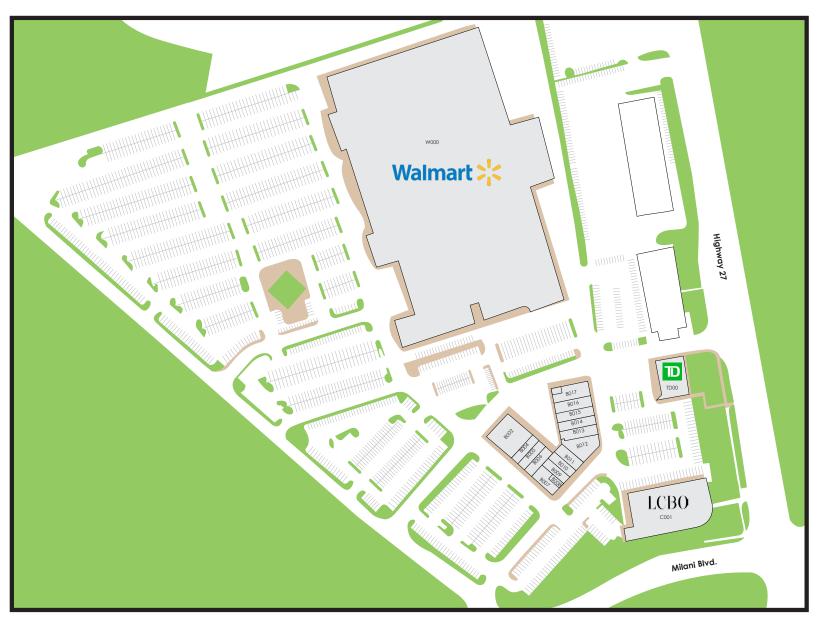

\$138,579

**People Per** Household

3.38

8300 Highway 27, Vaughan, Ontario

Vaughan Square

C001. LCBO (17,102 sf)

TD00. TD (4,984 sf)

W000. Walmart (213,343 sf)

B002. Your Dollar Store With More (5,033 sf)

B004. Rogers (1,898 sf)

B005. Healthy Cart Canada (1,198 sf)

B006. Dr. Phone Fix (1,588 sf)

B007. Easy Financial (1,795 sf)

B008. Booster Juice (508 sf)

B009. Subway (1,208 sf)

B010. Pretty Little Cupcakes (1,153 sf)

B011. LY Nails Spa (1,333 sf)

B012. Sunset Grill (2,516 sf)

B013. Lahori Chargha Hutt (1,630 sf)

B014. Mathnasium (1,513 sf)

B015. Dr. Milani Dentistry (1,810 sf)

B016. Dr. Behdjani Veterinary (1,513 sf)

B017. Hand & Stone Massage (2,211 sf)