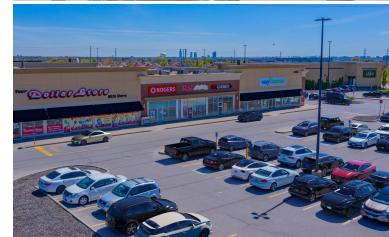

## **Highlights**

Located at the intersection of Highway 27 and Langstaff Road in Vaughan, this unenclosed Centre offers 18 units totaling 262,336 sf, featuring retailers such as Walmart, LCBO and Rogers.

B002. Your Dollar Store With More (5,033 sf)

B004. Rogers (1,898 sf)

B005. Healthy Cart Canada (1,198 sf)

B006. Dr. Phone Fix (1,588 sf)

B007. Easy Financial (1,795 sf)

B008. Booster Juice (508 sf)

B009. Subway (1,208 sf)

B010. Pretty Little Cupcakes (1,153 sf)

B011. LY Nails Spa (1,333 sf)

B012. Sunset Grill (2,516 sf)

B013. Lahori Chargha Hutt (1,630 sf)

B014. Mathnasium (1,513 sf)

B015. Dr. Milani Dentistry (1,810 sf)

B016. Dr. Behdjani Veterinary (1,513 sf)

B017. Hand & Stone Massage (2,211 sf)