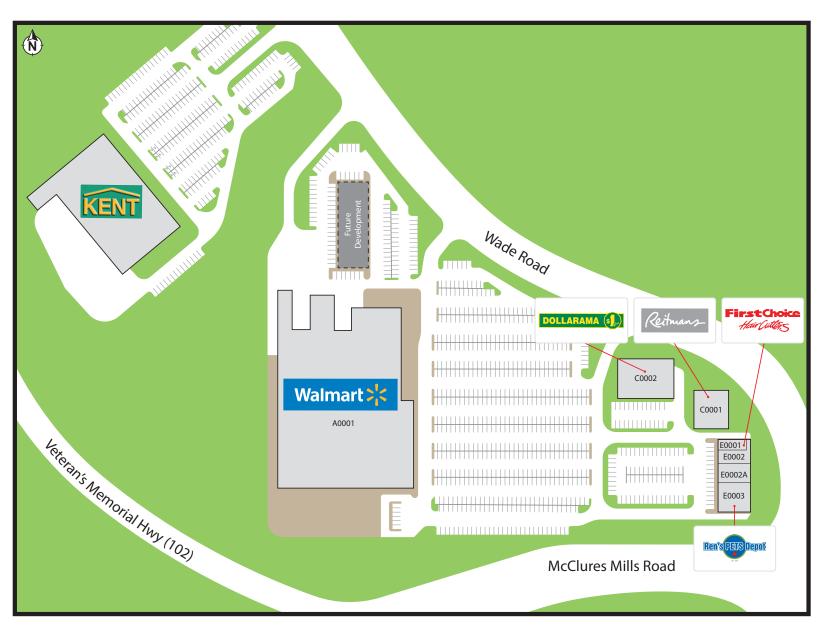

- The Centre is anchored by a Walmart department store. Other national tenants include First Choice Haircutters, Dollarama, Reitmans, and Ren's Pets.
- Ample free surface parking on site for both tenants and customers.
- Located beside a regional recreation centre, a Kent Building Supplies store, and a regional hospital driving additional traffic to the node.
- Truro is known as the Hub of Nova Scotia.

## **Truro Shopping Centre**

140 Wade Road, Truro, NS

Donald Burton
Principal, Property Management | Broker of Record
dburton@salthillcapital.com | 416.644.1746

A0001. Walmart (106,329 sf)

C0001. Reitmans (5,110 sf)

C0002. Dollarama (9,280 sf)

E0001. First Choice Haircutters (1,030 sf)

E0002. Stacked Pancake and Breakfast

House (2,526 sf)

E0002A. Vogue Optical (3,500 sf)

E0003. Ren's Pets (5,003 sf)