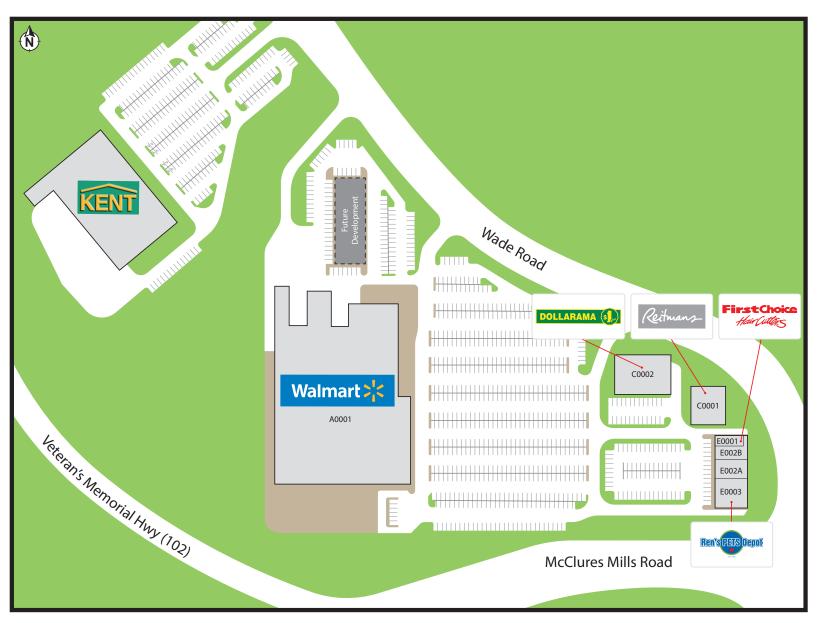

- The Centre is anchored by a Walmart department store. Other national tenants include First Choice Haircutters, Dollarama, Reitmans, and Ren's Pets.
- Ample free surface parking on site for both tenants and customers.
- Located beside a regional recreation centre, a Kent Building Supplies store, and a regional hospital driving additional traffic to the node.
- Truro is known as the Hub of Nova Scotia.

\$85,256

People Per Household

2.19

Petr Kafka Principal, Leasing | Salesperson pkafka@salthillcapital.com | 416.642.6032

**FOR LEASE** 

140 Wade Road, Truro, NS

A0001. Walmart (106,329 sf)

C0001. Reitmans (5,110 sf)

C0002. Dollarama (9,280 sf)

E0001. First Choice Haircutters (1,030 sf)

E002A. Vogue Optical (3,500 sf)

E002B. Stacked Pancake and Breakfast

House (2,526 sf)

E0003. Ren's Pets (5,003 sf)