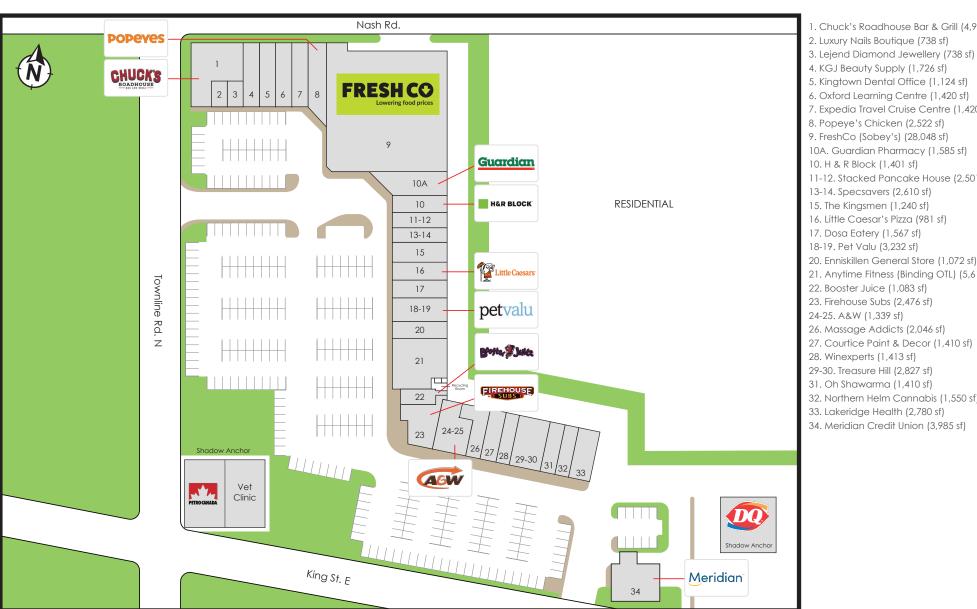

## **Townline Shopping Centre**

1414 King St East, Courtice, ON

**Peter Stuart** Senior Manager, Leasing | Salesperson pstuart@salthillcapital.com | 416.238.8147

**FOR LEASE** 

- 1. Chuck's Roadhouse Bar & Grill (4,994 sf)

- 7. Expedia Travel Cruise Centre (1,420 sf)

- 10A. Guardian Pharmacy (1,585 sf)
- 11-12. Stacked Pancake House (2,501 sf)

- 20. Enniskillen General Store (1,072 sf)
- 21. Anytime Fitness (Binding OTL) (5,611 sf)

- 27. Courtice Paint & Decor (1,410 sf)

- 32. Northern Helm Cannabis (1,550 sf)