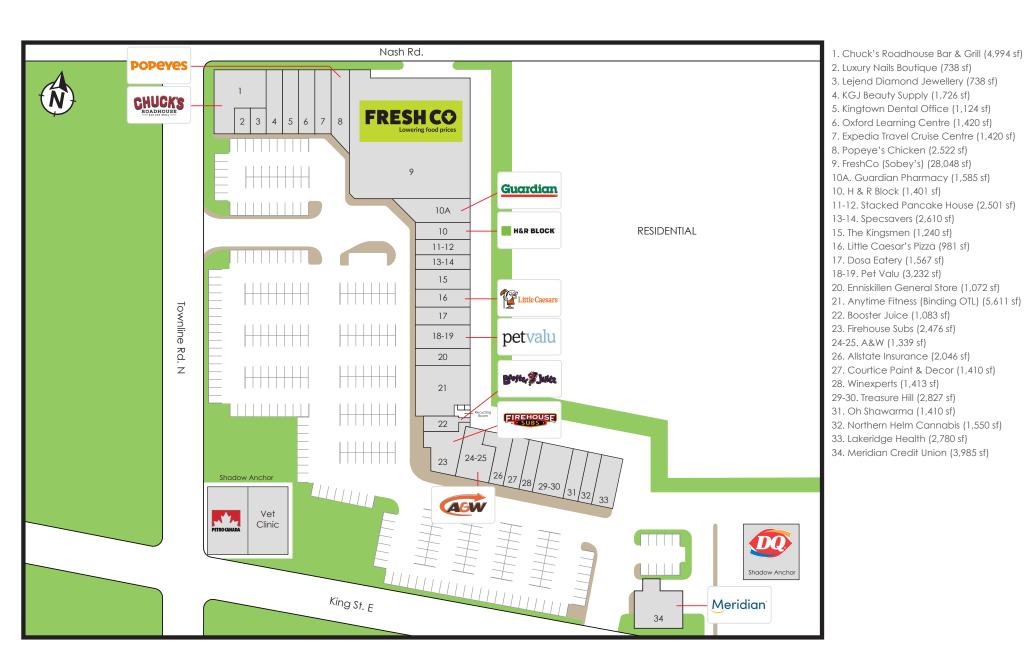

- The Centre features a strong lineup of anchors, including a prominent grocery store (FreshCo), a financial institution (Meridian Credit Union), a restaurant (Chuck's Roadhouse), a pet supply store (Pet Valu), and medical services provided by Lakeridge Health.
- The presence of recognizable brands enhances the center's appeal and draws foot traffic.
- Townline Shopping Centre provides hassle-free parking for visitors including both surface and covered parking areas.
- Located in close proximity to established new-build residential areas, creating a steady customer base.