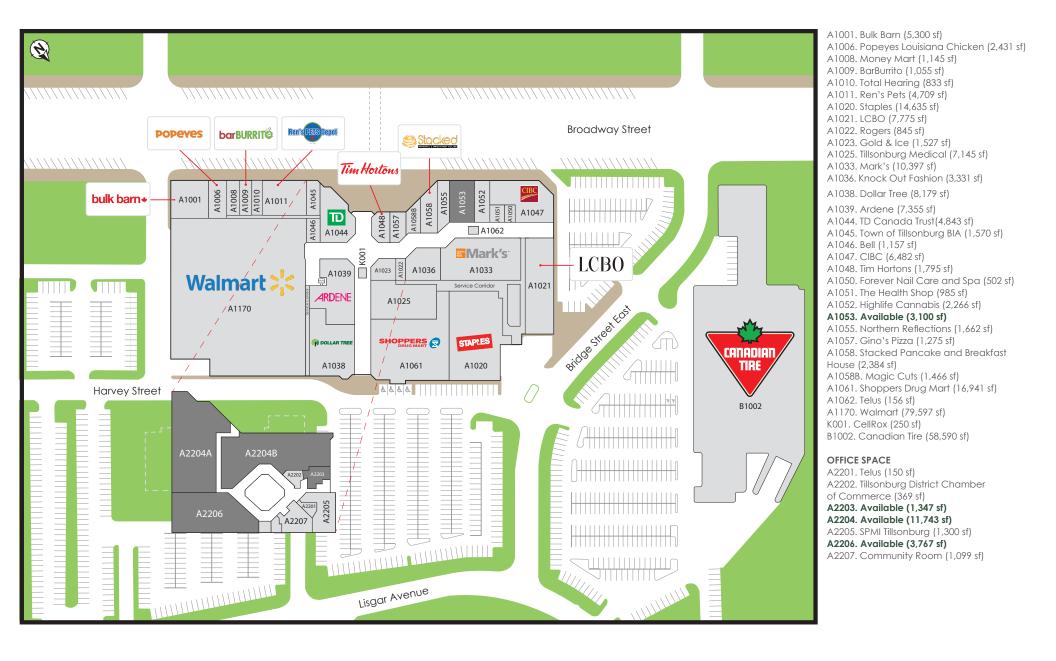

### Highlights

Tillsonburg Town Centre is an enclosed Shopping Centre occupying a substantial area of 281,000 sf in downtown Tillsonburg, Ontario. The Centre's impressive size and tenant roster, featuring both national and local brands, make it a focal point of shopping and services in the region. The Centre's location holds strategic importance as it is situated at the crossroads of Oxford, Elgin, and Norfolk Counties. This advantageous positioning ensures a diverse customer base, drawing shoppers from nearby townships and creating a hub of retail activity. Tillsonburg Town Centre benefi ts from its placement at the heart of the city, offering direct access to downtown foot traffic.

- Anchored by Walmart, Dollar Tree, LCBO, Shoppers Drug Mart, and Canadian Tire.
- Prime location in the heart of the city grants direct access to bustling downtown foot traffic, enhancing visibility and accessibility.
- The Centre also offer office opportunities on its expansive second floor.