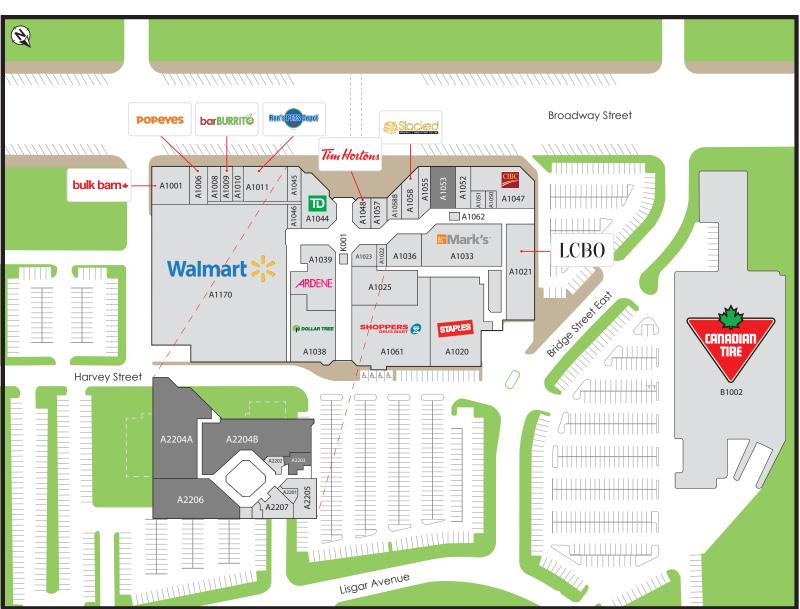

# Tillsonburg Town Centre

200 Broadway Street, Tillsonburg, ON

**FOR LEASE** 

Charles Walwyn Senior Director, Leasing | Broker cwalwyn@salthillcapital.com | 416.646.7359

A1001. Bulk Barn (5,300 sf)

A1006. Popeyes Louisiana Chicken (2,431 sf)

A1008. Money Mart (1,145 sf)

A1009. BarBurrito (1.055 sf)

A1010. Total Hearing (833 sf)

A1011. Ren's Pets (4,709 sf)

A1020. Staples (14,635 sf)

A1021. LCBO (7,775 sf)

A1022. Rogers (845 sf)

A1023. Gold & Ice (1,527 sf)

A1025. Tillsonburg Medical (7,145 sf)

A1033. Mark's (10,397 sf)

A1036. Knock Out Fashion (3,331 sf)

A1038. Dollar Tree (8,179 sf)

A1039. Ardene (7,355 sf)

A1044. TD Canada Trust (4,843 sf)

A1045. Town of Tillsonburg BIA (1,570 sf)

A1046. Bell (1,157 sf)

A1047. CIBC (6,482 sf)

A1048. Tim Hortons (1,795 sf)

A1050. Forever Nail Care and Spa (502 sf)

A1051. The Health Shop (985 sf)

A1052. Highlife Cannabis (2,266 sf)

A1053. Available (3,100 sf)

A1055. Northern Reflections (1,662 sf)

A1057, Gino's Pizza (1,275 sf)

A1058. Stacked Pancake and Breakfast

House (2,384 sf)

A1058B. Magic Cuts (1,466 sf)

A1061. Shoppers Drug Mart (16,941 sf)

A1062. Telus (156 sf)

A1170. Walmart (79,597 sf)

K001. CellRox (250 sf)

B1002. Canadian Tire (58,590 sf)

#### **OFFICE SPACE**

A2201. Telus (150 sf)

A2202. Tillsonburg District Chamber

of Commerce (369 sf)

A2203. Available (1,347 sf)

A2204. Available (11,743 sf)

A2205. SPMI Tillsonburg (1,300 sf)

A2206. Available (3,767 sf)

A2207. Community Room (1,099 sf)