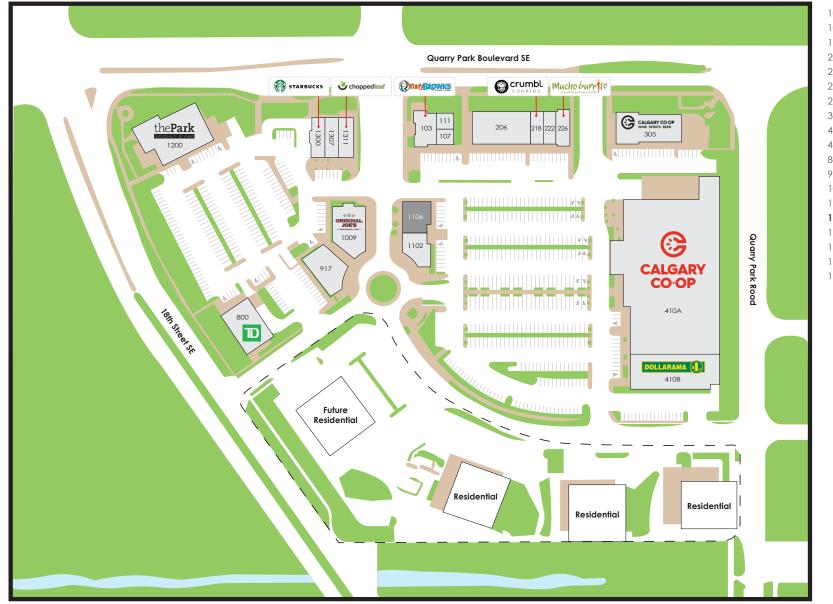

## The Market at Quarry Park

163 Quarry Park Boulevard SE, Calgary, AB

FOR LEASE

Peter Stuart Senior Manager, Leasing | Salesperson pstuart@salthillcapital.com | 416.238.8147

103. Mary Brown's Chicken (1,616 sf) 107. Quarry Park Barbershop (1,055 sf) 111. Eternity Creations (1,041 sf) 206. Dynamic Dental (4,161 sf) 218. Crumbl Cookies (1,387 sf) 222. Tower Cleaners (688 sf) 226. Mucho Burrito (2,098 sf) 305. Co-op Liquor (5,000 sf) 410A. Co-op Supermarket (47,128 sf) 410B. Dollarama (8,230 sf) 800. TD Canada Trust (5,517 sf) 917. Pho Hoan Quarry (3,179 sf) 1009. Original Joes (3,893 sf) 1102. Pizza Hut (1,203 sf) 1106. Available (2,971 st) 1200. The Park Kitchen & Bar 1300. Starbucks (1,700 sf) 1307. Luxe Nail Bar (1,180 sf) 1311. Chopped Leaf (1,658 sf)