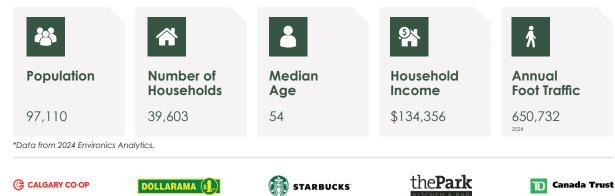

he Market at Quarry Park, a 91,438 sf Shopping Centre located in Calgary, Alberta, presents a prime leasing opportunity within a thriving master-planned community. With prominent frontage, excellent access, and high visibility along major roads, the Shopping Centre offers exceptional accessibility from all areas of Calgary and beyond, further facilitated by its proximity to Highway 2. The property benefits from a robust tenant roster, anchored by Calgary Co-op and complemented by well-known names such as TD Canada Trust, Starbucks, and Dollarama, ensuring stability and consistent traffic.

- Located within a master-planned community development.
- Direct access to Highway 2.
- Located in a densely populated area of Southwestern Calgary.
- Free ample parking.

## Demographics | 5km Radius









## The Market at Quarry Park

163 Quarry Park Boulevard SE, Calgary, AB

FOR LEASE

Peter Stuart Senior Manager, Leasing | Salesperson pstuart@salthillcapital.com | 416.238.8147





103. Mary Brown's Chicken (1,616 sf) 107. Quarry Park Barbershop (1,055 sf) 111. Eternity Creations (1,041 sf) 206. Dynamic Dental (4,161 sf) 218. Crumbl Cookies (1,387 sf) 222. Tower Cleaners (688 sf) 226. Mucho Burrito (2,098 sf) 305. Co-op Liquor (5,000 sf) 410A. Co-op Supermarket (47,128 sf) 410B. Dollarama (8,230 sf) 800. TD Canada Trust (5,517 sf) 917. Pho Hoan Quarry (3,179 sf) 1009. Original Joes (3,893 sf) 1102. Pizza Hut (1,203 sf) 1106. Available (2,971 st) 1200. The Park Kitchen & Bar 1300. Starbucks (1,700 sf) 1307. Luxe Nail Bar (1,180 sf) 1311. Chopped Leaf (1,658 sf)