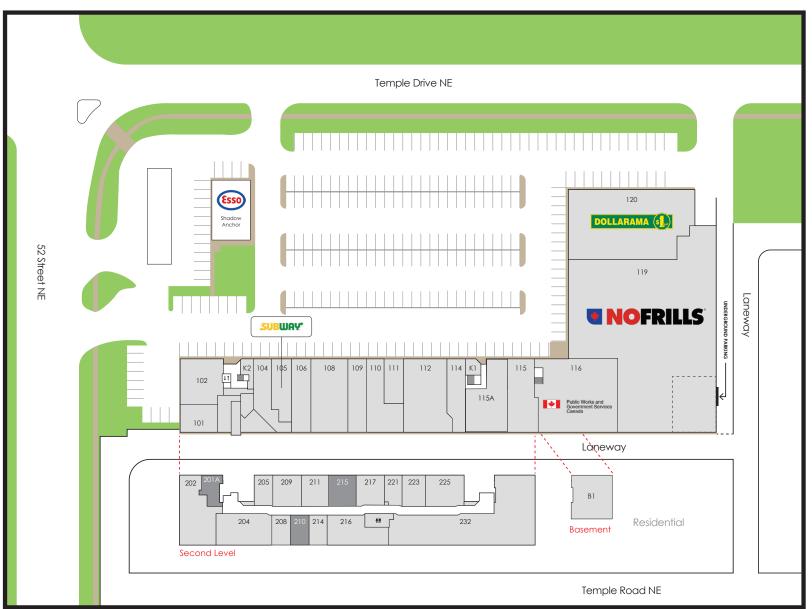

#### FIRST LEVEL

- 101. Kazcuts Barber Shop Ltd. (967 sf)
- 102. Ruby Queen Restaurant (2,110 sf)
- 104. Future Drug Mart Inc. (1,630 sf)
- 105. Subway (1,066 sf)
- 106. Global Leaf (1,379 sf)
- 108. Entertainment Plus (1,386 sf)
- 109. Temple Medical Clinic (2,788 sf)
- 110. Properties Animal Clinic (1,911 sf)
- 111. Rio Pizza (875 sf)
- 112. Global Liquor Store (2,894 sf)
- 114. Chicken on the Way (1,689 sf)
- 115. P.Parischa Proffessional Dental
- Corporation (1.619 sf)
- 115A. Shahed Al Sham Sweets (2,537 sf)
- 116. Public Works and Government Services
- Canada (6,256 sf)
- 119. No Frills (28,649 sf)
- 120. Dollarama (9,419 sf)
- K1. Temple Dry Cleaning (271 sf)
- K2. The Vape Store (326 sf)

#### SECOND LEVEL

#### 201A. Available (672 sf)

- 202. The Alpha Therapy Care (2,588 sf)
- 204. Temple Chiro (2,138 sf)
- 205. Venus Aguilar Perez (734 sf)
- 208, SPMI office (689 sf)
- 209, Maher Aboud (1,151 sf)

#### 210. Available (688 sf)

- 211. Cash Money (1,091 sf)
- 214. A-Acupuncture & Massage Health Centre
- Ltd. (687 sf)

### 215. Available (1,101 sf)

- 216. Le Roux Medical Clinic (1,871 sf)
- 217. Train to Gain (1,108 sf)
- 221. Calgary Fingerprinting Services (695 sf)
- 223. Math4me Calgary (938 sf)
- 225. Dental Wellness (1,538 sf)
- 232. Little Achievers Daycare (7,067 sf)

#### **BASEMENT**

B1. Shahed Al Sham Sweets (2,501 sf)