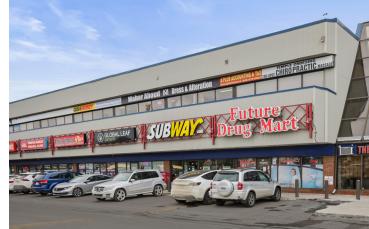

Temple Crossing comprises two storeys, with the second floor offering excellent office space opportunities. This space is suitable for a variety of businesses, including governmental and medical services. The second-floor layout provides a professional and conducive environment for these types of services.

#### FIRST LEVEL

- 101. Kazcuts Barber Shop Ltd. (967 sf)
- 102. Ruby Queen Restaurant (2,110 sf)
- 104. Future Drug Mart Inc. (1,630 sf)
- 105. Subway (1,066 sf)
- 106. Global Leaf (1,379 sf)
- 108. Entertainment Plus (1,386 sf)
- 109. Temple Medical Clinic (2,788 sf)
- 110. Properties Animal Clinic (1,911 sf)
- 111. Rio Pizza (875 sf)
- 112. Global Liquor Store (2,894 sf)
- 114. Chicken on the Way (1,689 sf)
- 115. P.Parischa Proffessional Dental
- Corporation (1.619 sf)
- 115A. Shahed Al Sham Sweets (2,537 sf)
- 116. Public Works and Government Services
- Canada (6,256 sf)
- 119. No Frills (28,649 sf)
- 120. Dollarama (9,419 sf)
- K1. Temple Dry Cleaning (271 sf)
- K2. The Vape Store (326 sf)