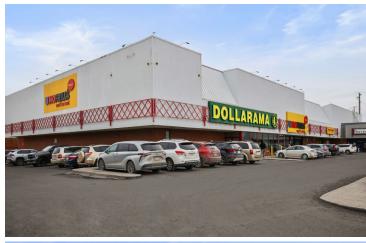

## **Highlights**

Temple Crossing is a well-established retail Strip Centre situated in the convenient northeast quadrant of Calgary. Its strategic location in proximity to Highway 1 and Highway 201 makes it easily accessible to residents in the surrounding neighborhoods. The Centre boasts a diverse mix of tenants, including both national and independent retailers. This variety ensures that the community has access to a wide range of amenities and services, catering to different needs and preferences.

- Anchored by a grocery store and pharmacy, providing convenience to residents.
- Easily accessible due to its strategic location at a major intersection.
- The Temple community is experiencing impressive population growth year-over-year.

#### FIRST LEVEL

- 101. Kazcuts Barber Shop Ltd. (967 sf)
- 102. Ruby Queen Restaurant (2,110 sf)
- 104. Future Drug Mart Inc. (1,630 sf)
- 105. Subway (1,066 sf)
- 106. Global Leaf (1,379 sf)
- 108. Entertainment Plus (1,386 sf)
- 109. Temple Medical Clinic (2,788 sf)
- 110. Properties Animal Clinic (1,911 sf)
- 111. Rio Pizza (875 sf)
- 112. Global Liquor Store (2,894 sf)
- 114. Chicken on the Way (1,689 sf)
- 115. P.Parischa Proffessional Dental
- Corporation (1.619 sf)
- 115A. Shahed Al Sham Sweets (2,537 sf)
- 116. Public Works and Government Services
- Canada (6,256 sf)
- 119. No Frills (28,649 sf)
- 120. Dollarama (9,419 sf)
- K1. Temple Dry Cleaning (271 sf)
- K2. The Vape Store (326 sf)