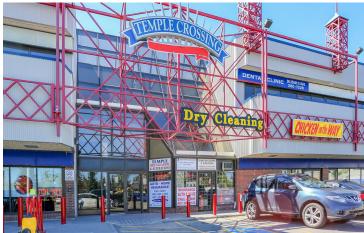

## **Highlights**

Temple Crossing is a well-established retail Strip Centre situated in the convenient northeast quadrant of Calgary. Its strategic location in proximity to Highway 1 and Highway 201 makes it easily accessible to residents in the surrounding neighborhoods. The Centre boasts a diverse mix of tenants, including both national and independent retailers. This variety ensures that the community has access to a wide range of amenities and services, catering to different needs and preferences.

Temple Crossing comprises two storeys, with the second floor offering excellent office space opportunities. This space is suitable for a variety of businesses, including governmental and medical services. The second-floor layout provides a professional and conducive environment for these types of services.

#### FIRST LEVEL

- 101. Kazcuts Barber Shop Ltd. (967 sf)
- 102. Ruby Queen Restaurant (2,110 sf)
- 104. Future Drug Mart Inc. (1,630 sf)
- 105. Subway (1,066 sf)
- 106. Global Leaf (1,379 sf)
- 108. Entertainment Plus (1,386 sf)
- 109. Temple Medical Clinic (2,788 sf)
- 110. Properties Animal Clinic (1,911 sf)
- 111. Rio Pizza (875 sf)
- 112. Global Liquor Store (2,894 sf)
- 114. Chicken on the Way (1,689 sf)
- 115. P.Parischa Proffessional Dental
- Corporation (1.619 sf)
- 115A. Shahed Al Sham Sweets (2,537 sf)
- 116. Public Works and Government Services
- Canada (6,256 sf)
- 119. No Frills (28,649 sf)
- 120. Dollarama (9,419 sf)
- K1. Temple Dry Cleaning (271 sf)
- K2. The Vape Store (326 sf)