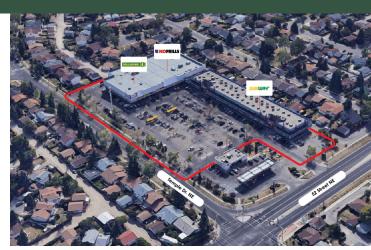

## **Highlights**

Temple Crossing is a well-established retail Strip Centre situated in the convenient northeast quadrant of Calgary. Its strategic location in proximity to Highway 1 and Highway 201 makes it easily accessible to residents in the surrounding neighborhoods. The Centre boasts a diverse mix of tenants, including both national and independent retailers. This variety ensures that the community has access to a wide range of amenities and services, catering to different needs and preferences.

- Anchored by a grocery store and pharmacy, providing convenience to residents.
- Easily accessible due to its strategic location at a major intersection.
- The Temple community is experiencing impressive population growth year-over-year.