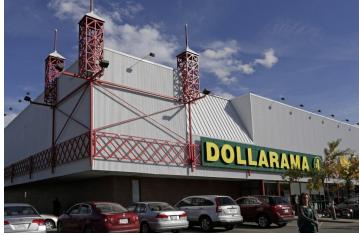

## **Highlights**

Temple Crossing is a well-established retail Strip Centre situated in the convenient northeast quadrant of Calgary. Its strategic location in proximity to Highway 1 and Highway 201 makes it easily accessible to residents in the surrounding neighborhoods. The Centre boasts a diverse mix of tenants, including both national and independent retailers. This variety ensures that the community has access to a wide range of amenities and services, catering to different needs and preferences.

- Anchored by a grocery store and pharmacy, providing convenience to residents.
- Easily accessible due to its strategic location at a major intersection.
- The Temple community is experiencing impressive population growth year-over-year.

#### FIRST LEVEL

- 101. Kazcuts Barber Shop Ltd. (967 sf)
- 102. Ruby Queen Restaurant (2,110 sf)
- 104. Future Drug Mart Inc. (1,630 sf)
- 105. Subway (1,066 sf)
- 106. Global Leaf (1,379 sf)
- 108. Entertainment Plus (1,386 sf)
- 109. Temple Medical Clinic (2,788 sf)
- 110. Properties Animal Clinic (1,911 sf)
- 111. Rio Pizza (875 sf)
- 112. Global Liquor Store (2,894 sf)
- 114. Chicken on the Way (1,689 sf)
- 115. P.Parischa Proffessional Dental
- Corporation (1.619 sf)
- 115A. Shahed Al Sham Sweets (2,537 sf)
- 116. Public Works and Government Services
- Canada (6,256 sf)
- 119. No Frills (28,649 sf)
- 120. Dollarama (9,419 sf)
- K1. Temple Dry Cleaning (271 sf)
- K2. The Vape Store (326 sf)