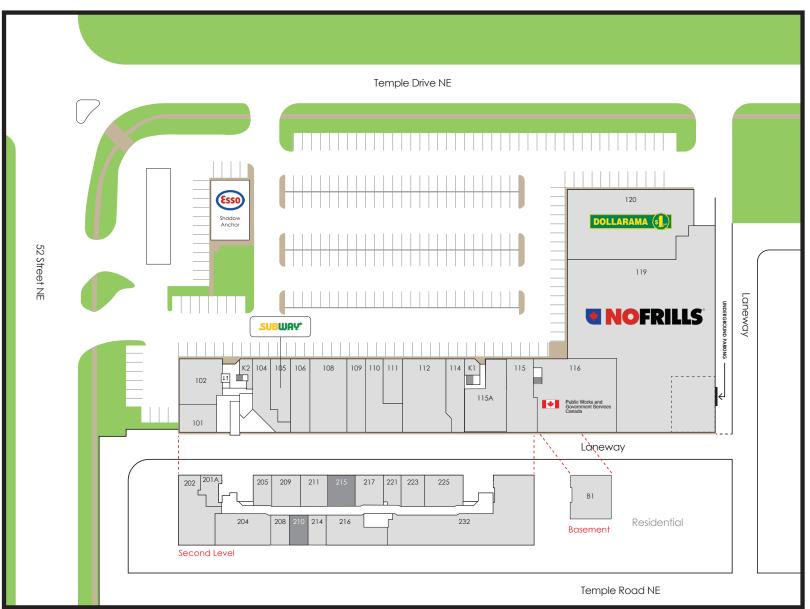

#### FIRST LEVEL

- 101. Kazcuts Barber Shop Ltd. (967 sf)
- 102. Ruby Queen Restaurant (2,110 sf)
- 104. Future Drug Mart Inc. (1,630 sf)
- 105. Subway (1,066 sf)
- 106. Global Leaf (1,379 sf)
- 108. Entertainment Plus (1,386 sf)
- 109. Temple Medical Clinic (2,788 sf)
- 110. Properties Animal Clinic (1,911 sf)
- 111. Rio Pizza (875 sf)
- 112. Global Liquor Store (2,894 sf)
- 114. Chicken on the Way (1,689 sf)
- 115. P.Parischa Proffessional Dental
- Corporation (1.619 sf)
- 115A. Shahed Al Sham Sweets (2,537 sf)
- 116. Public Works and Government Services
- Canada (6,256 sf)
- 119. No Frills (28,649 sf)
- 120. Dollarama (9,419 sf)
- K1. Temple Dry Cleaning (271 sf)
- K2. The Vape Store (326 sf)

#### SECOND LEVEL

- 201A. Mosaic Photo Studio (672 sf)
- 202. The Alpha Therapy Care (2,588 sf)
- 204. Temple Chiro (2.138 sf)
- 205. Venus Aguilar Perez (734 sf)
- 208, SPMI office (689 sf)
- 209, Maher Aboud (1,151 sf)

#### 210. Available (688 sf)

- 211. Cash Money (1,091 sf)
- 214. A-Acupuncture & Massage Health Centre
- Ltd. (687 sf)

### 215. Available (1,101 sf)

- 216. Le Roux Medical Clinic (1,871 sf)
- 217. Train to Gain (1,108 sf)
- 221. Calgary Fingerprinting Services (695 sf)
- 223. Math4me Calgary (938 sf)
- 225. Dental Wellness (1,538 sf)
- 232. Little Achievers Daycare (7,067 sf)

#### **BASEMENT**

B1. Shahed Al Sham Sweets (2,501 sf)