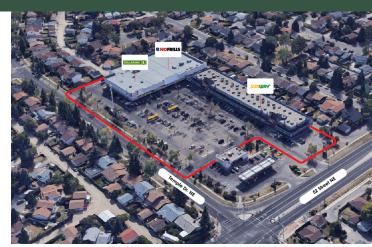

## **Highlights**

Temple Crossing is a well-established retail Strip Centre situated in the convenient northeast quadrant of Calgary. Its strategic location in proximity to Highway 1 and Highway 201 makes it easily accessible to residents in the surrounding neighborhoods. The Centre boasts a diverse mix of tenants, including both national and independent retailers. This variety ensures that the community has access to a wide range of amenities and services, catering to different needs and preferences.

- Anchored by a grocery store and pharmacy, providing convenience to residents.
- Easily accessible due to its strategic location at a major intersection.
- The Temple community is experiencing impressive population growth year-over-year.

### FIRST LEVEL

- 101. Kazcuts Barber Shop Ltd. (967 sf)
- 102. Ruby Queen Restaurant (2,110 sf)
- 104. Future Drug Mart Inc. (1,630 sf)
- 105. Subway (1,066 sf)
- 106. Global Leaf (1,379 sf)
- 108. Entertainment Plus (1,386 sf)
- 109. Temple Medical Clinic (2,788 sf)
- 107. Terriple Medical Cirile (2,700 31)
- 110. Properties Animal Clinic (1,911 sf)
- 111. Rio Pizza (875 sf)
- 112. Global Liquor Store (2,894 sf)
- 114. Chicken on the Way (1,689 sf)
- 115. P.Parischa Proffessional Dental
- Corporation (1,619 sf)
- 115A. Shahed Al Sham Sweets (2,537 sf)
- 116. Public Works and Government Services
- Canada (6,256 sf)
- 119. No Frills (28,649 sf)
- 120. Dollarama (9,419 sf)
- K1. Temple Dry Cleaning (271 sf)
- K2. The Vape Store (326 sf)