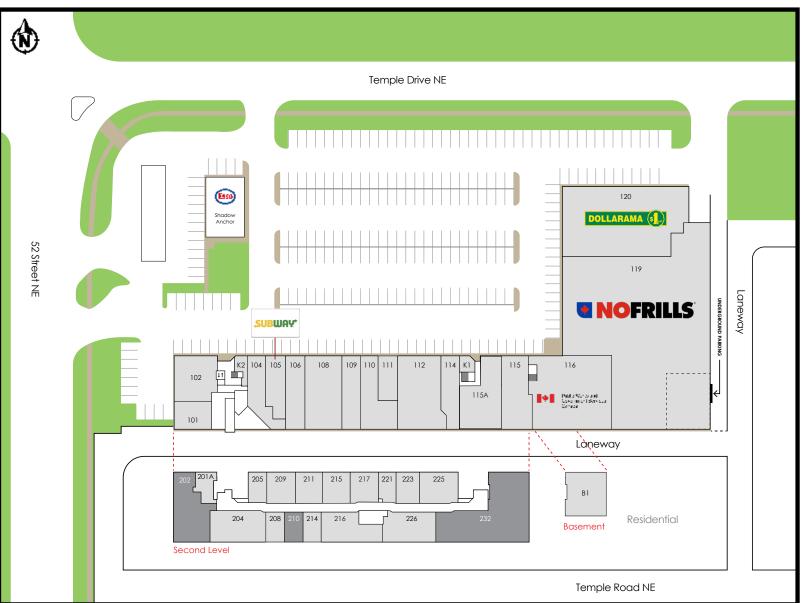

### FIRST LEVEL

- 101. Kazcuts Barber Shop Ltd. (967 sf)
- 102. Ruby Queen Restaurant (2,110 sf)
- 104. Future Drug Mart Inc. (1,630 sf)
- 105. Subway (1,066 sf)
- 106. Global Leaf (1,379 sf)
- 108. Entertainment Plus (1,386 sf)
- 109. Temple Medical Clinic (2,788 sf)
- 107. Terriple Medical Cirile (2,700 31)
- 110. Properties Animal Clinic (1,911 sf)
- 111. Rio Pizza (875 sf)
- 112. Global Liquor Store (2,894 sf)
- 114. Chicken on the Way (1,689 sf)
- 115. P.Parischa Proffessional Dental
- Corporation (1,619 sf)
- 115A. Shahed Al Sham Sweets (2,537 sf)
- 116. Public Works and Government Services
- Canada (6,256 sf)
- 119. No Frills (28,649 sf)
- 120. Dollarama (9,419 sf)
- K1. Temple Dry Cleaning (271 sf)
- K2. The Vape Store (326 sf)

#### SECOND LEVEL

201A. Mosaic Photo Studio (672 sf)

### 202. Available (2,588 sf)

- 204. Temple Chiro (2.138 sf)
- 205. Venus Aguilar Perez (734 sf)
- 208, SPMI office (689 sf)
- 209. Maher Aboud (1,151 sf)

#### 210. Available (688 sf)

- 211. Cash Money (1,091 sf)
- 214. A-Acupuncture & Massage Health Centre
- Ltd. (687 sf)
- 215. The Legislative Assembly Office (1,101 sf)
- 216. Le Roux Medical Clinic (1,871 sf)
- 217. Train to Gain (1,108 sf)
- 221. Calgary Fingerprinting Services (695 sf)
- 223. Math4me Calgary (938 sf)
- 225. Dental Wellness (1,538 sf)
- 226. Nova Career College (2,541 sf)

## 232. Available (4,526 sf)

#### **BASEMENT**

B1. Shahed Al Sham Sweets (2,501 sf)