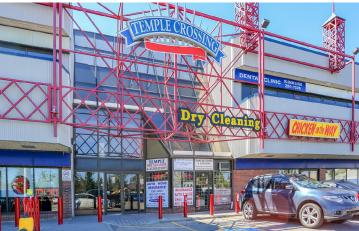

## **Highlights**

Temple Crossing is a well-established retail Strip Centre situated in the convenient northeast quadrant of Calgary. Its strategic location in proximity to Highway 1 and Highway 201 makes it easily accessible to residents in the surrounding neighborhoods. The Centre boasts a diverse mix of tenants, including both national and independent retailers. This variety ensures that the community has access to a wide range of amenities and services, catering to different needs and preferences.

### FIRST LEVEL

- 101. Kazcuts Barber Shop Ltd. (967 sf)
- 102. Ruby Queen Restaurant (2,110 sf)
- 104. Future Drug Mart Inc. (1,630 sf)
- 105. Subway (1,066 sf)
- 106. Global Leaf (1,379 sf)
- 108. Entertainment Plus (1,386 sf)
- 109. Temple Medical Clinic (2,788 sf)
- 107. Terriple Medical Cirile (2,700 31)
- 110. Properties Animal Clinic (1,911 sf)
- 111. Rio Pizza (875 sf)
- 112. Global Liquor Store (2,894 sf)
- 114. Chicken on the Way (1,689 sf)
- 115. P.Parischa Proffessional Dental
- Corporation (1,619 sf)
- 115A. Shahed Al Sham Sweets (2,537 sf)
- 116. Public Works and Government Services
- Canada (6,256 sf)
- 119. No Frills (28,649 sf)
- 120. Dollarama (9,419 sf)
- K1. Temple Dry Cleaning (271 sf)
- K2. The Vape Store (326 sf)