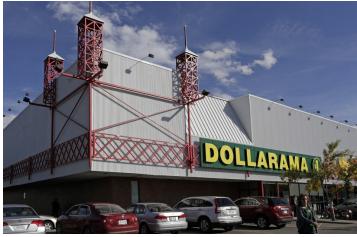

### FIRST LEVEL

- 101. Kazcuts Barber Shop Ltd. (967 sf)
- 102. Ruby Queen Restaurant (2,110 sf)
- 104. Future Drug Mart Inc. (1,630 sf)
- 105. Subway (1,066 sf)
- 106. Global Leaf (1,379 sf)
- 108. Entertainment Plus (1,386 sf)
- 109. Temple Medical Clinic (2,788 sf)
- 107. Terriple Medical Cirile (2,700 31)
- 110. Properties Animal Clinic (1,911 sf)
- 111. Rio Pizza (875 sf)
- 112. Global Liquor Store (2,894 sf)
- 114. Chicken on the Way (1,689 sf)
- 115. P.Parischa Proffessional Dental
- Corporation (1,619 sf)
- 115A. Shahed Al Sham Sweets (2,537 sf)
- 116. Public Works and Government Services
- Canada (6,256 sf)
- 119. No Frills (28,649 sf)
- 120. Dollarama (9,419 sf)
- K1. Temple Dry Cleaning (271 sf)
- K2. The Vape Store (326 sf)