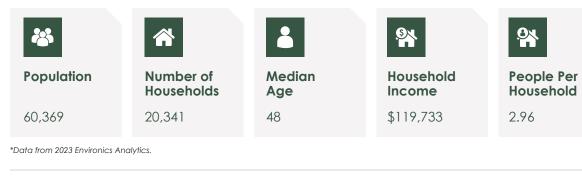

usinesses. From retail units to mid-size boxes, restaurants, quick service food establishments, fashion boutiques, and more, the Centre can accommodate a diverse array of tenant types. The potential for continued growth make it an appealing choice for businesses looking to establish or expand their presence in the area.

- The Centre is anchored by two major tenants: Food Basics and Dollarama.
- Surrounded by high-density residential developments, the Centre seamlessly integrates into the fabric of the community, making it a go-to destination for nearby residents.
- With a projected 10-year population growth of 13.9% within a 3km radius and an upcoming PAD building, the Centre is positioned to capitalize on a growing customer base and evolving market demands.





### Demographics | 3 km











## **Sunfish Shopping Centre**

1270 Fischer-Hallman Rd, Kitchener, ON

FOR LEASE

Stephen Yu Senior Director, Leasing | Salesperson syu@salthillcapital.com | 416.646.7358





A. Food Basics (30,938 sf)

- B1. Dollarama (9,803 sf)
- B2. Dental on Bleams (1,514 sf)
- B3 & B4. True Health Pharmacy (2,581 sf)
- B5. Ped N Nails (1,215 sf)
- B6. Bodytech Physiotherapy (2,477 sf)

E. Bank of Montreal (5,000 sf)

### FUTURE RETAIL C (12,400 sf)

- C1. Oxygen Yoga and Fitness (2,003 sf)
- C2. Pet Valu (3,855 sf)
- C5. Osmow's Shawarma (1,294 sf)
- C6. BarBurrito (1,194 sf)
- C7. DK Optical (1,212 sf)
- C8. Noodlebox (1,212 sf)
- C9. A&W (1,495 sf)

#### FUTURE RETAIL D (9,473 sf)

- D1. Pur & Simple Breakfast & Lunch (2,465 sf)
- D3. Cobs Bread (1,203 sf)
- D4. Great Clips (1,072 sf)
-