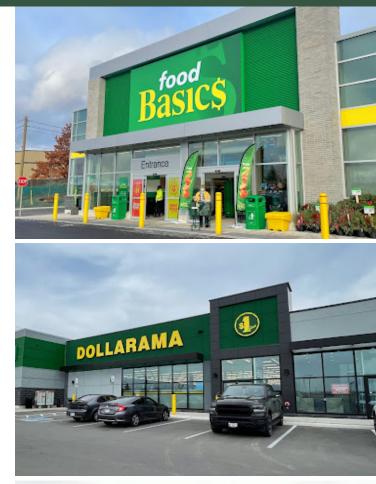

- The Centre is anchored by two major tenants: Food Basics and Dollarama.
- Surrounded by high-density residential developments, the Centre seamlessly integrates into the fabric of the community, making it a go-to destination for nearby residents.
- With a projected 10-year population growth of 13.9% within a 3km radius and an upcoming PAD building, the Centre is positioned to capitalize on a growing customer base and evolving market demands.

## **Sunfish Shopping Centre**

1270 Fischer-Hallman Rd, Kitchener, ON

FOR LEASE

Stephen Yu Senior Director, Leasing | Salesperson syu@salthillcapital.com | 416.646.7358

A. Food Basics (30,938 sf)

- B1. Dollarama (9,803 sf)
- B2. Dental on Bleams (1,514 sf)
- B3 & B4. True Health Pharmacy (2,581 sf)
- B5. Ped N Nails (1,215 sf)
- B6. Bodytech Physiotherapy (2,477 sf)