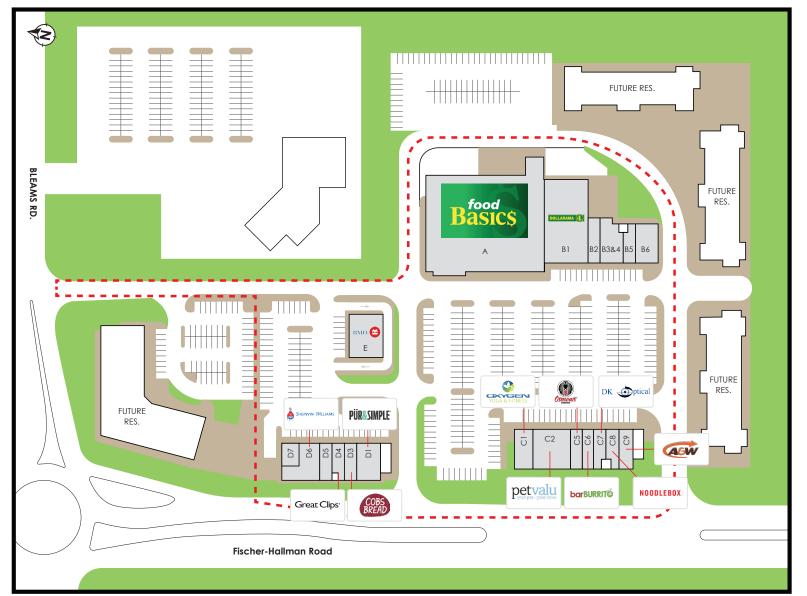

## **Sunfish Shopping Centre**

1270 Fischer-Hallman Rd, Kitchener, ON

FOR LEASE

Stephen Yu Senior Director, Leasing | Salesperson syu@salthillcapital.com | 416.646.7358

A. Food Basics (30,938 sf)

- B1. Dollarama (9,803 sf)
- B2. Dental on Bleams (1,514 sf)
- B3 & B4. True Health Pharmacy (2,581 sf)
- B5. Ped N Nails (1,215 sf)
- B6. Bodytech Physiotherapy (2,477 sf)

E. Bank of Montreal (5,000 sf)

### FUTURE RETAIL C (12,400 sf)

- C1. Oxygen Yoga and Fitness (2,003 sf)
- C2. Pet Valu (3,855 sf)
- C5. Osmow's Shawarma (1,294 sf)
- C6. BarBurrito (1,194 sf)
- C7. DK Optical (1,212 sf)
- C8. Noodlebox (1,212 sf)
- C9. A&W (1,495 sf)

#### FUTURE RETAIL D (9,473 sf)

- D1. Pur & Simple Breakfast & Lunch (2,465 sf)
- D3. Cobs Bread (1,203 sf)
- D4. Great Clips (1,072 sf)
- D5. Firehouse Subs (1,233 sf)
- D6. Sherwin Williams (2,971 sf)
- D7. Canna Cabana (626 sf)