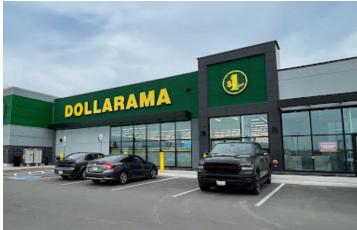

- The Centre is anchored by two major tenants: Food Basics and Dollarama.
- Surrounded by high-density residential developments, the Centre seamlessly integrates into the fabric of the community, making it a go-to destination for nearby residents.
- With a projected 10-year population growth of 13.9% within a 3km radius and an upcoming PAD building, the Centre is positioned to capitalize on a growing customer base and evolving market demands.

\$119,733

People Per Household

2.96

**Sunfish Shopping Centre** 

- A. Food Basics (30,938 sf)
- B1. Dollarama (9,803 sf)
- B2. Dental on Bleams (1,514 sf)
- B3 & B4. True Health Pharmacy (2,581 sf)
- B5. Ped N Nails (1,215 sf)
- B6. Bodytech Physiotherapy (2,477 sf)
- E. Bank of Montreal (5,000 sf)