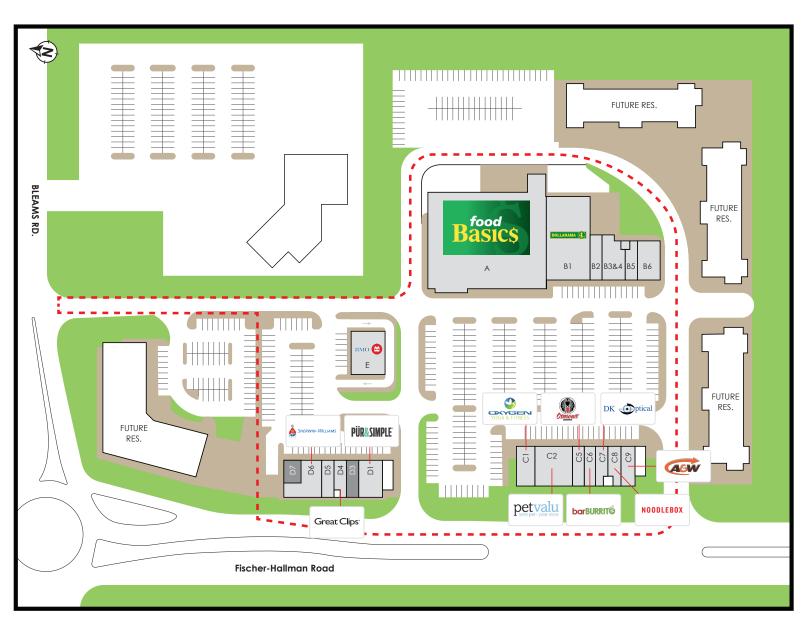

\$119,733

People Per Household

2.96

**Sunfish Shopping Centre** 

- A. Food Basics (30,938 sf)
- B1. Dollarama (9,803 sf)
- B2. Dental on Bleams (1,514 sf)
- B3 & B4. True Health Pharmacy (2,581 sf)
- B5. Ped N Nails (1,215 sf)
- B6. Bodytech Physiotherapy (2,477 sf)
- E. Bank of Montreal (5,000 sf)

#### FUTURE RETAIL C (12,400 sf)

- C1. Oxygen Yoga and Fitness (2,000 sf)
- C2. Pet Valu (3,850 sf)
- C5. Osmow's Shawarma (1,300 sf)
- C6. BarBurrito (1,200 sf)
- C7. DK Optical (1,200 sf)
- C8. Noodlebox (1,200 sf)
- C9. A&W (1,500 sf)

#### FUTURE RETAIL D (9,473 sf)

- D1. Pur & Simple Breakfast & Lunch (2,465 sf)
- D3. Available (1,203 sf)
- D4. Great Clips (1,072 sf)
- D5. Firehouse Subs (1,233 sf)
- D6. Sherwin Williams (2,971 sf)
- D7. Available (626 sf)