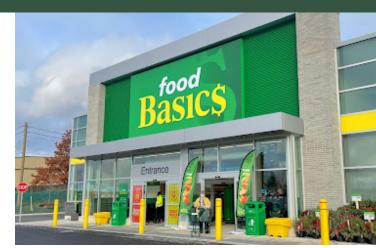

- The Centre is anchored by two major tenants: Food Basics and Dollarama.
- Surrounded by high-density residential developments, the Centre seamlessly integrates into the fabric of the community, making it a go-to destination for nearby residents.
- With a projected 10-year population growth of 13.9% within a 3km radius and an upcoming PAD building, the Centre is positioned to capitalize on a growing customer base and evolving market demands.

\$119,733

People Per Household

2.96

**Sunfish Shopping Centre** 

- A. Food Basics (30,938 sf)
- B1. Dollarama (9,803 sf)
- B2. Dental on Bleams (1,514 sf)
- B3 & B4. True Health Pharmacy (2,581 sf)
- B5. Ped N Nails (1,215 sf)
- B6. Bodytech Physiotherapy (2,477 sf)
- E. Bank of Montreal (5,000 sf)