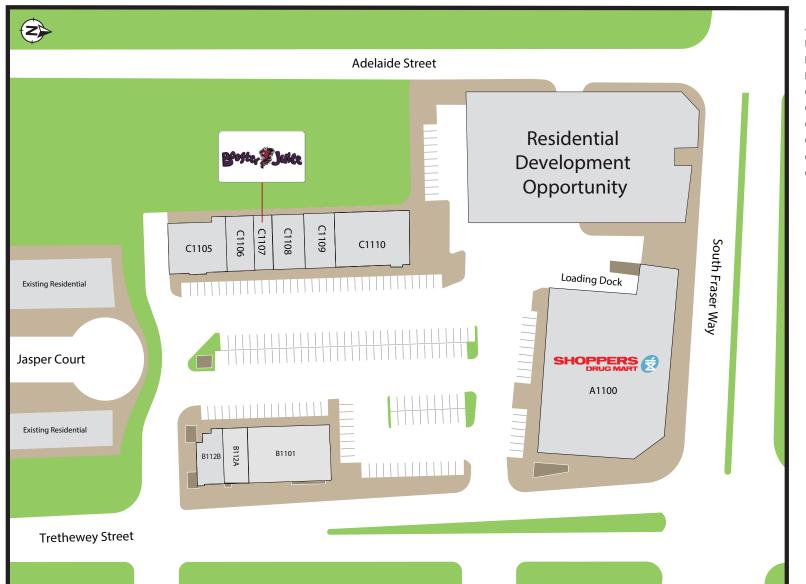

## South Fraser Gate

32390 South Fraser Way, Abbotsford, BC

James Boyd Senior Director, Leasing | Representative jboyd@salthillcapital.com | 437.837.0318

A1100. Shoppers Drug Mart (16,884 sf) B1101. Sahota's Live Grill (3,550 sf) B112A. Mobile Klinik (957 sf) B112B. Pita Land (957 sf) C1105. TJ's The Kiddies Store (2,560 sf) C1106. High Point Meat Shop (1,062 sf) C1107. Booster Juice (891 sf) C1108. Pizza Garden (1,066 sf) C1109. Atwal's Insurance (891 sf) C1110. Next Level Childcare Society (3,645 sf)