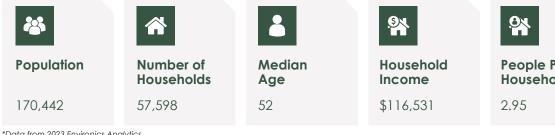

## **Demographics** | 10km Radius

\*Data from 2023 Environics Analytics.

**People Per** Household