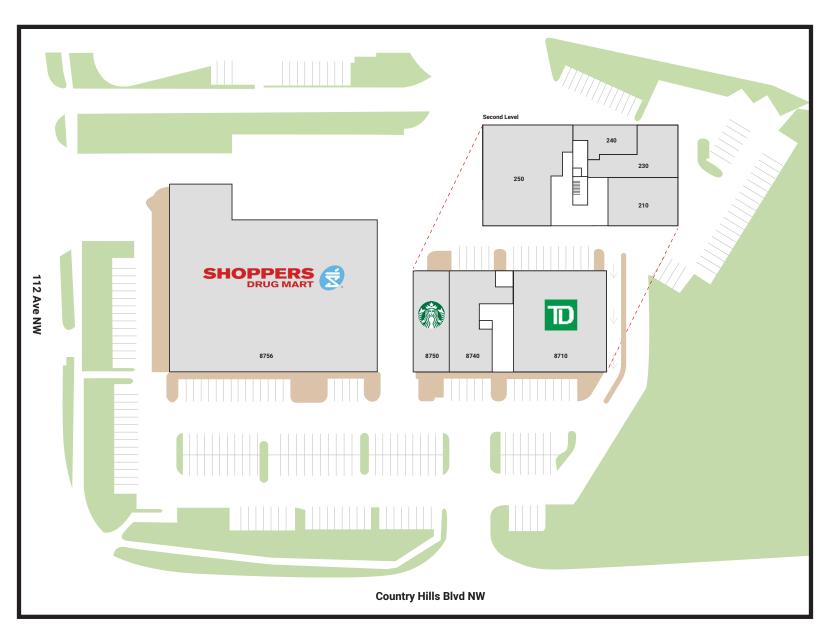

\$150,084

People Per Household

2.82

Royal Oak Place

- 8710. TD Canda Trust (5,690 sf)
- 8740. Alpine Foot and Ankle (2,595)
- 8750. Starbuck Coffee (1,543 sf)
- 8756. Shoppers Drug Mart (18,921 sf)
- 210. Royal Vista Dental Centre (2,581 sf)
- 230. Country Hills Physiotherapy (2,131 sf)
- 240. Royal Vista Eyecare (1,467 sf)
- 50. Medicare Royal Vista Clinic (5,393 sf)