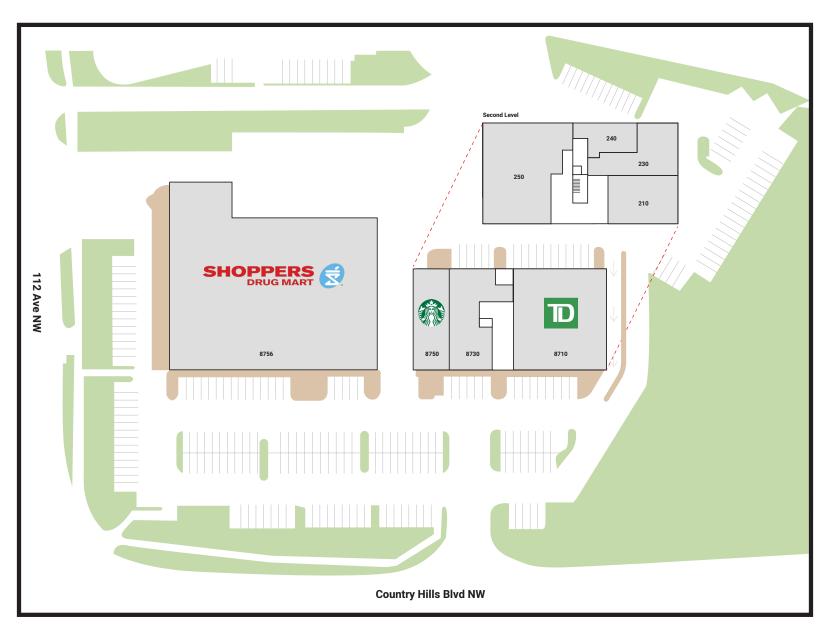

\$150,084

People Per Household

2.82

Royal Oak Place

8750 Country Hills Boulevard NW, Calgary, AB

- 8710. TD Canda Trust (5,690 sf)
- 8730. Dr. Lalani Podiatrist (2,595)
- 8750. Starbuck Coffee (1,543 sf)
- 8756. Shoppers Drug Mart (18,921 sf)
- 210. Royal Vista Dental Centre (2,581 sf)
- Country Hills Physiotherapy (2,131 sf)
- Royal Vista Eyecare (1,467 sf)
- Medicare Royal Vista Clinic (5,393 sf)