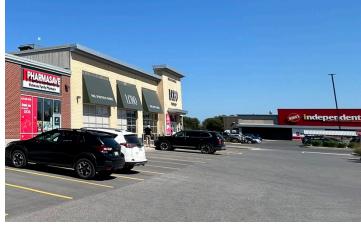

5915. Tim Hortons (2,575 sf)

5917. TD Canda Trust (3,310 sf)

5919-1. Pet Valu Canada (3,310 sf)

5919-2. Subway (1,221 sf)

5919-3. First Choice Haircut (1,032 sf)

5919-4. Perth Street Dental (1,873 sf)

5919-5. Dollarama (9,498 sf)

5921-1. Available (1,389 sf)

5921-2. Available (1,939 sf)

5921-3. Canna Cabana (1,492 sf)

5921-4. Pharmasave (1,460 sf)

5921-5. LCBO (6,354 sf)