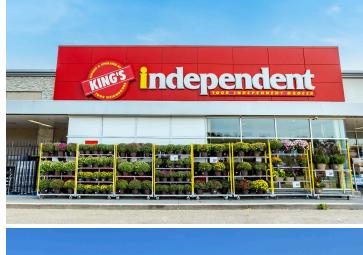

## **Highlights**

Richmond Village Marketplace is a 67,033 sf grocery anchored Shopping Centre located in a vibrant retail community in Ottawa's suburban Richmond township. The Shopping Centre is home to a strong tenant roster including Your Independent Grocer, LCBO, Dollarama, TD Bank, Tim Hortons, and Pet Valu. The Centre provides a high-traffic location for retailers seeking a rapidly growing area making Richmond Village Marketplace the ideal destination for businesses looking to capitalize on a thriving market.

## Richmond Village Marketplace

5911-5921 Perth Street, Richmond, ON

FOR LEASE

Marc Boudreau
Senior Manager, Leasing
mboudreau@salthillcapital.com | 514.245.9299

5911. Your Independent Grocer (27,649 sf)

5913. Land Lease (0.7 Acres) - - -