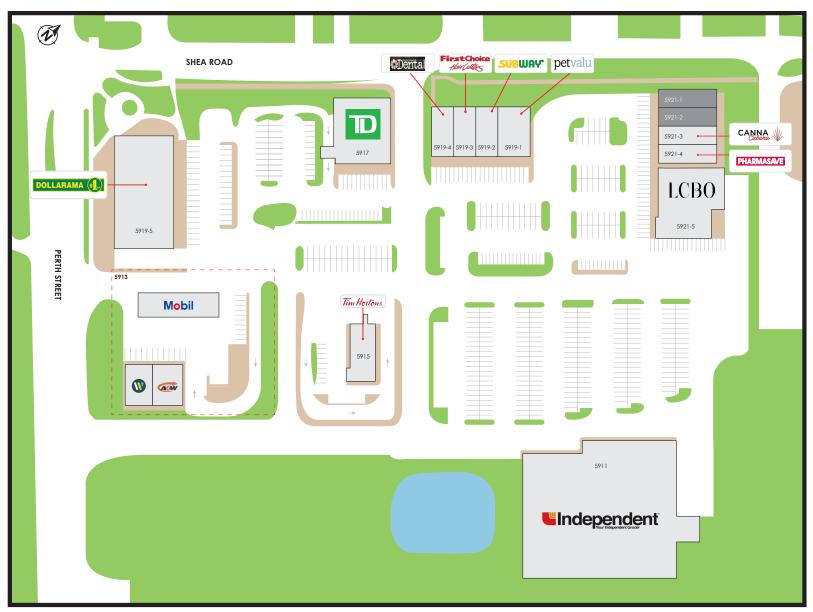

## Richmond Village Marketplace

5911-5921 Perth Street, Richmond, ON

FOR LEASE

Marc Boudreau
Senior Manager, Leasing
mboudreau@salthillcapital.com | 514.245.9299

5911. Your Independent Grocer (27,649 sf)

5913. Land Lease (0.7 Acres) - - -

5915. Tim Hortons (2,575 sf)

5917. TD Canda Trust (3,310 sf)

5919-1. Pet Valu Canada (3,310 sf)

5919-2. Subway (1,221 sf)

5919-3. First Choice Haircut (1,032 sf)

5919-4. Perth Street Dental (1,873 sf)

5919-5. Dollarama (9,498 sf)

5921-1. Available (1,389 sf)

5921-2. Available (1,939 sf)

5921-3. Canna Cabana (1,492 sf)

5921-4. Pharmasave (1,460 sf)

5921-5. LCBO (6,354 sf)