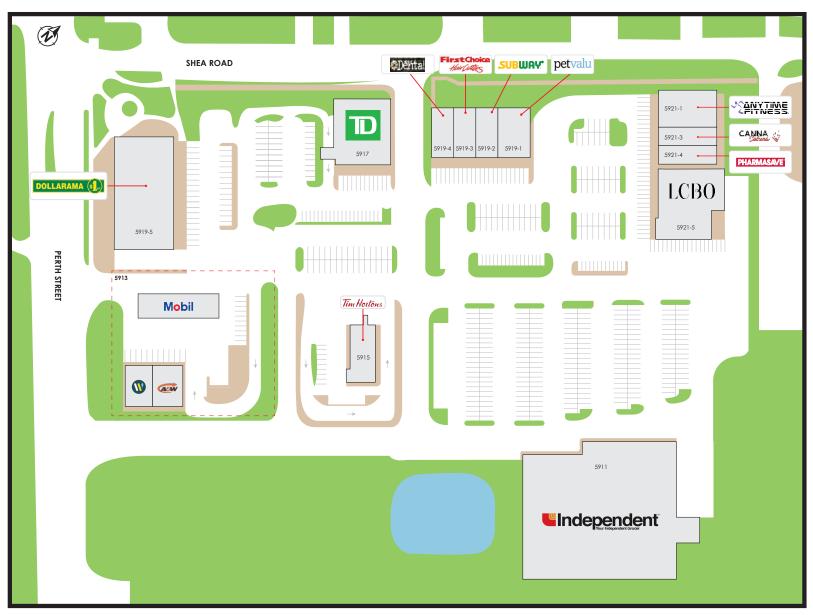

## Richmond Village Marketplace

5911-5921 Perth Street, Richmond, ON

FOR LEASE

Marc Boudreau
Senior Manager, Leasing
mboudreau@salthillcapital.com | 514.245,9299

5911. Your Independent Grocer (27,649 sf)

5913. Land Lease (0.7 Acres) - - -

5915. Tim Hortons (2,575 sf)

5917. TD Canda Trust (3,310 sf)

5919-1. Pet Valu Canada (3,310 sf)

5919-2. Subway (1,221 sf)

5919-3. First Choice Haircut (1,032 sf)

5919-4. Perth Street Dental (1,873 sf)

5919-5. Dollarama (9,498 sf)

5921-1. Anytime Fitness (3,328 sf)

5921-3. Canna Cabana (1,492 sf)

5921-4. Pharmasave (1,460 sf)

5921-5. LCBO (6,354 sf)