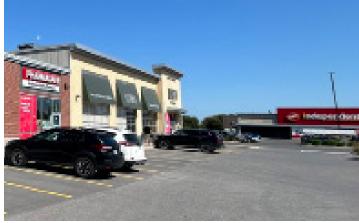

5915. Tim Hortons (2,575 sf)

5917. TD Canda Trust (3,310 sf)

5919-1. Pet Valu Canada (3,310 sf)

5919-2. Subway (1,221 sf)

5919-3. First Choice Haircut (1,032 sf)

5919-4. Perth Street Dental (1,873 sf)

5919-5. Dollarama (9,498 sf)

5921-1. Anytime Fitness (3,328 sf)

5921-3. Canna Cabana (1,492 sf)

5921-4. Pharmasave (1,460 sf)

5921-5. LCBO (6,354 sf)