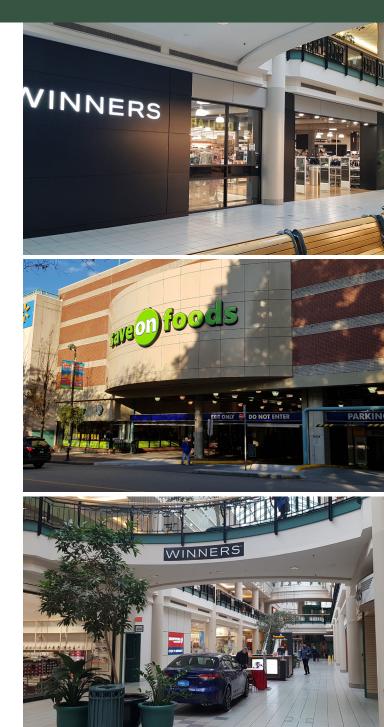

### **Highlights**

Royal City Centre is the only major retail development in uptown New Westminster and is centered on 6th Street and 6th Avenue. The enclosed Shopping Centre is surrounded by high density residential developments including vast high-rise intensification. With direct access to exterior walking traffic, the Centre is also surrounded by store front community retail.

The area contains the highest concentration of retail in the City in addition to other services and amenities such as medical, recreational and public service facilities.

- Anchored by Walmart, Winners, Shoppers Drug Mart, and Save on Foods. •
- An enclosed Shopping Centre environment home to office, retail and services. •
- Ample parking via parking garage on site. ٠
- Average annual driving traffic of over 44,000 vehicles to the node. ٠
- Superior access to Vancouver with 5 Skytrain stations nearby. •