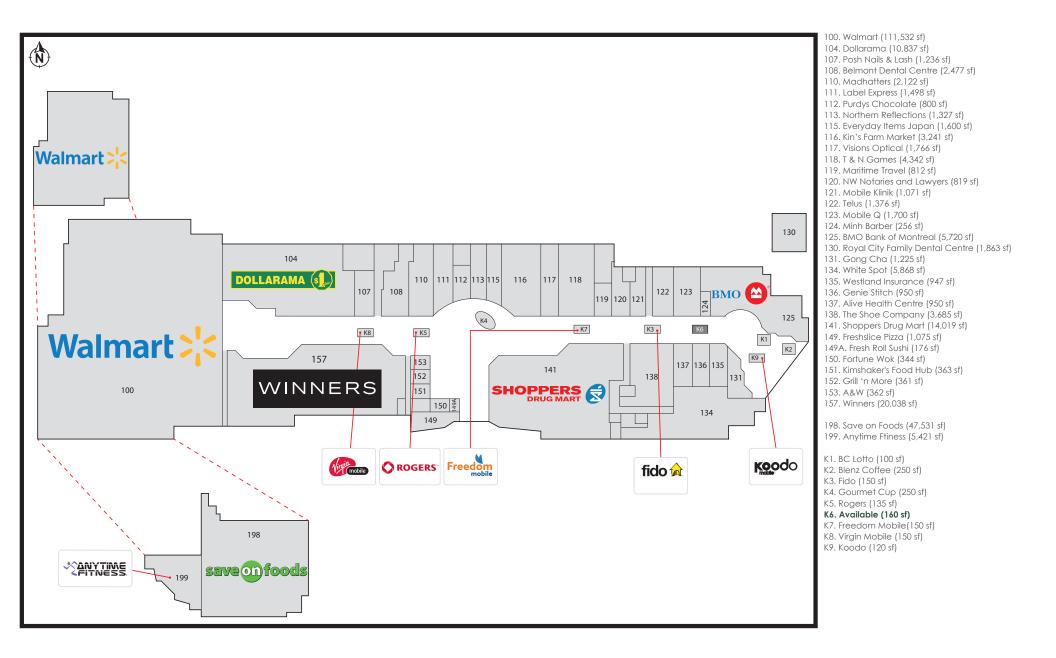

The area contains the highest concentration of retail in the City in addition to other services and amenities such as medical, recreational and public service facilities.

- Anchored by Walmart, Winners, Shoppers Drug Mart, and Save on Foods. •
- An enclosed Shopping Centre environment home to office, retail and services. •
- Ample parking via parking garage on site. ٠
- Average annual driving traffic of over 44,000 vehicles to the node. ٠
- Superior access to Vancouver with 5 Skytrain stations nearby. •