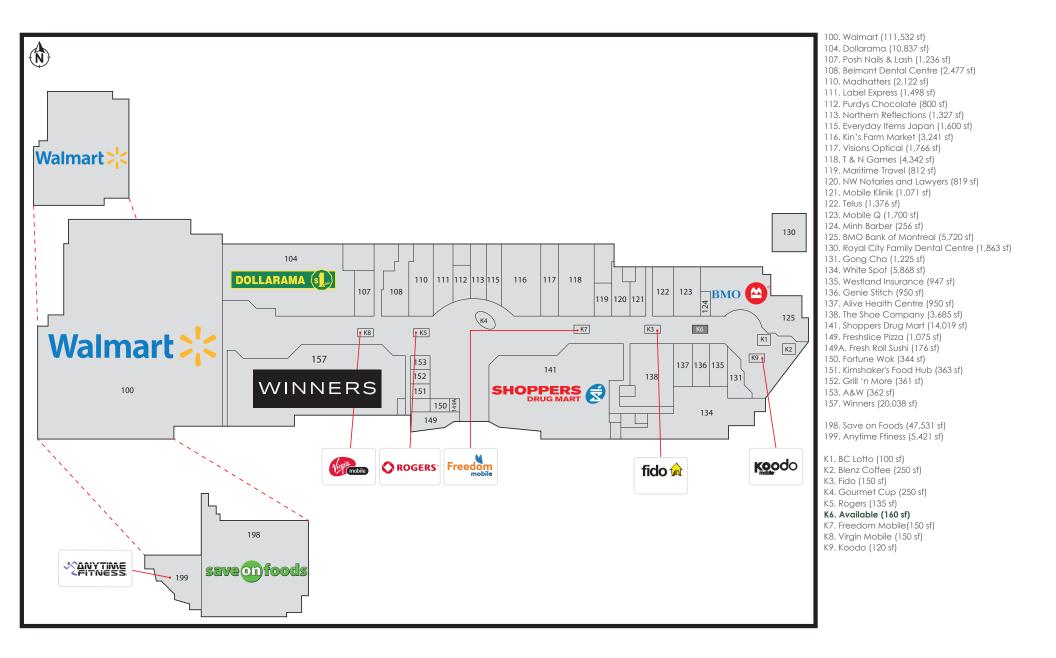

The area contains the highest concentration of retail in the City in addition to other services and amenities such as medical, recreational and public service facilities.

- Anchored by Walmart, Winners, Shoppers Drug Mart, and Save on Foods. •
- An enclosed Shopping Centre environment home to office, retail and services. •
- Ample parking via parking garage on site. ٠
- Average annual driving traffic of over 44,000 vehicles to the node. ٠
- Superior access to Vancouver with 5 Skytrain stations nearby. •