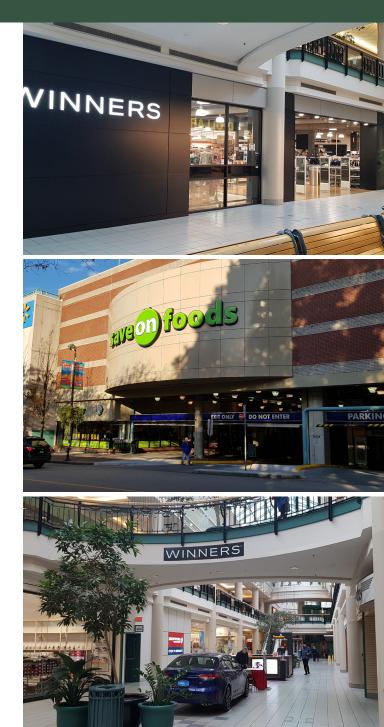

The area contains the highest concentration of retail in the City in addition to other services and amenities such as medical, recreational and public service facilities.

- Anchored by Walmart, Winners, Shoppers Drug Mart, and Save on Foods. •
- An enclosed Shopping Centre environment home to office, retail and services. •
- Ample parking via parking garage on site. ٠
- Average annual driving traffic of over 44,000 vehicles to the node. ٠
- Superior access to Vancouver with 5 Skytrain stations nearby. •

### **Demographics** | 10km Radius

| **                                    | *                       | 6             | <b>9</b> X          | Å                      |
|---------------------------------------|-------------------------|---------------|---------------------|------------------------|
| Population                            | Number of<br>Households | Median<br>Age | Household<br>Income | Annual<br>Foot Traffic |
| 820,987                               | 299,766                 | 51            | \$119,331           | 3,166,721<br>2024      |
| *Data from 2024 Environics Analytics. |                         |               |                     |                        |
| Walmart 🔀                             | save on foods           |               | DOLLARAMA           | WINNERS                |