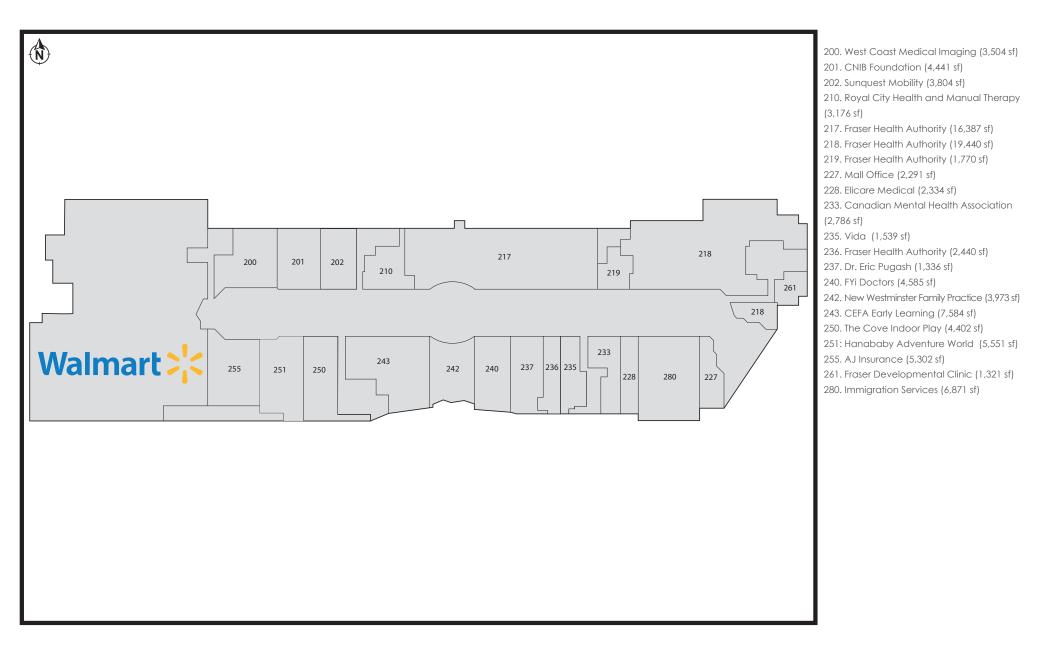

The area contains the highest concentration of retail in the City in addition to other services and amenities such as medical, recreational and public service facilities.

- Anchored by Walmart, Winners, Shoppers Drug Mart, and Save on Foods. •
- An enclosed Shopping Centre environment home to office, retail and services. •
- Ample parking via parking garage on site. ٠
- Average annual driving traffic of over 44,000 vehicles to the node. ٠
- Superior access to Vancouver with 5 Skytrain stations nearby. •