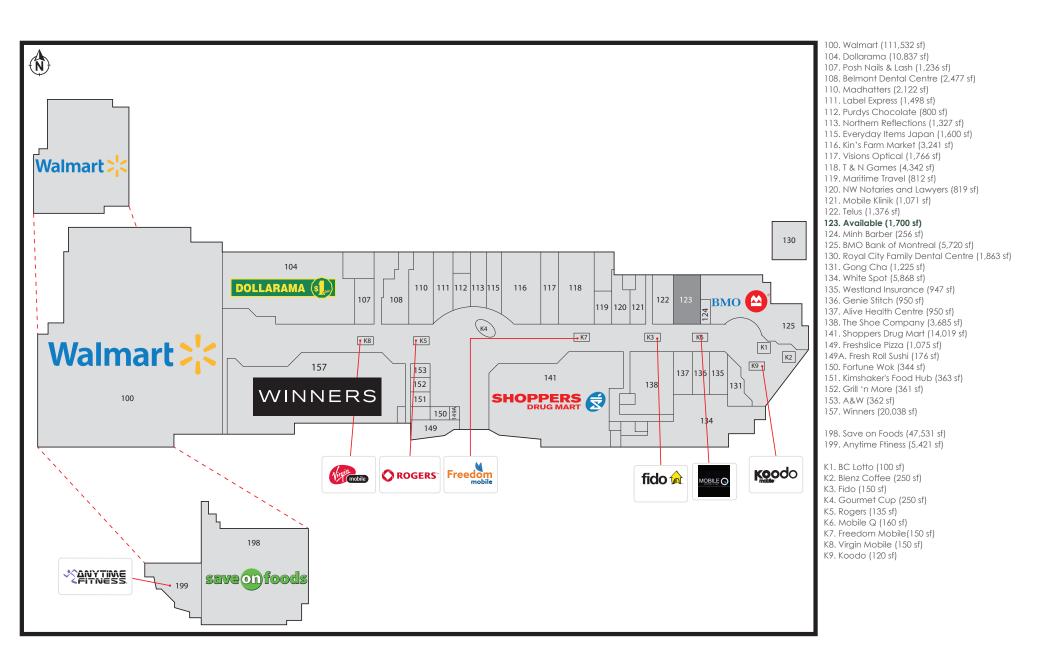

# **Royal City Centre**

610-6th Street, New Westminster, BC

Senior Director, Leasing | Representative jboyd@salthillcapital.com | 437.837.0318

**Royal City Centre** 

- 200. West Coast Medical Imaging (3,504 sf)
- 201. CNIB Foundation (4,441 sf)
- 202. Sunguest Mobility (3,804 sf)
- 210. Royal City Health and Manual Therapy (3,176 sf)
- 217. Fraser Health Authority (16,387 sf)
- 218. Fraser Health Authority (19,440 sf)
- 219. Fraser Health Authority (1,770 sf)
- 227. Mall Office (2,291 sf)
- 228. Elicare Medical (2,334 sf)
- 233. Canadian Mental Health Association
- 235. NW Notaries and Lawyers Law

#### Corporation (1,539 sf)

- 236. Fraser Health Authority (2,440 sf)
- 237. Dr. Eric Pugash (1,336 sf)
- 240. FYi Doctors (4,585 sf)
- 242. New Westminster Family Practice (3,973 sf)
- 243. CEFA Early Learning (7,584 sf)
- 250. The Cove Indoor Play (4,402 sf)
- 251: Hanababy Adventure World (5,551 sf)
- 255. AJ Insurance (5,302 sf)
- 261. Fraser Developmental Clinic (1,321 sf)
- 280. Immigration Services (6,871 sf)