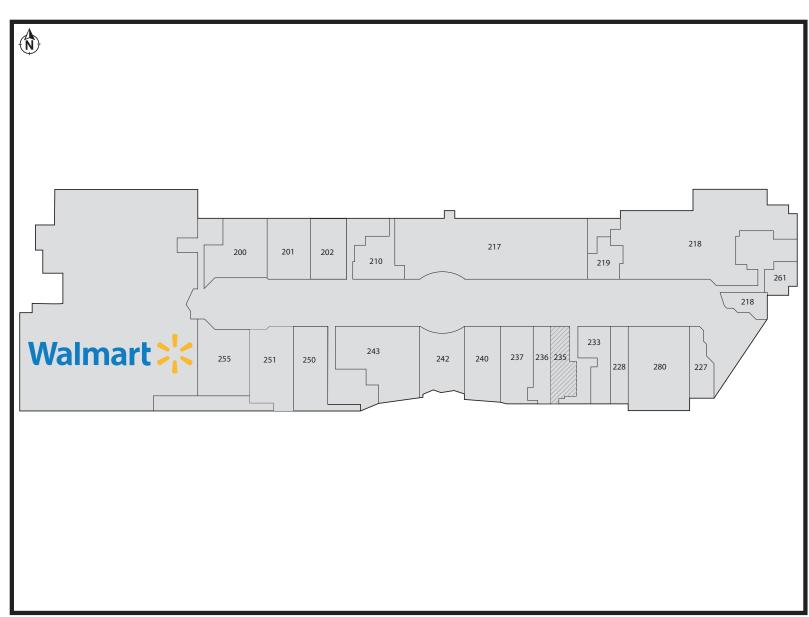

# **Royal City Centre**

610-6th Street, New Westminster, BC

Senior Director, Leasing | Representative jboyd@salthillcapital.com | 437.837.0318

**Royal City Centre** 

- 200. West Coast Medical Imaging (3,504 sf)
- 201. CNIB Foundation (4,441 sf)
- 202. Sunguest Mobility (3,804 sf)
- 210. Royal City Health and Manual Therapy (3,176 sf)
- 217. Fraser Health Authority (16,387 sf)
- 218. Fraser Health Authority (19,440 sf)
- 219. Fraser Health Authority (1,770 sf)
- 227. Mall Office (2,291 sf)
- 228. Elicare Medical (2,334 sf)
- 233. Canadian Mental Health Association
- 235. NW Notaries and Lawyers Law

#### Corporation (1,539 sf)

- 236. Fraser Health Authority (2,440 sf)
- 237. Dr. Eric Pugash (1,336 sf)
- 240. FYi Doctors (4,585 sf)
- 242. New Westminster Family Practice (3,973 sf)
- 243. CEFA Early Learning (7,584 sf)
- 250. The Cove Indoor Play (4,402 sf)
- 251: Hanababy Adventure World (5,551 sf)
- 255. AJ Insurance (5,302 sf)
- 261. Fraser Developmental Clinic (1,321 sf)
- 280. Immigration Services (6,871 sf)