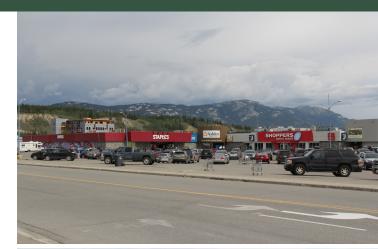

## **Highlights**

Qwanlin Mall is a grocery anchored, open air community Strip Centre located in the main retail node in the northern part of Whitehorse. It is situated between the two major arterial roads, 2nd and 4th Ave. The 102,447 sf Centre offers a sound balance of convenience and destination, national tenants.

- The Centre is a home to several national tenants that generate strong daily traffic: Your Independent Grocer, Shoppers Drug Mart, Staples and Ashley's Furniture.
- Situated at 4th Avenue connecting the center to Alaska Highway