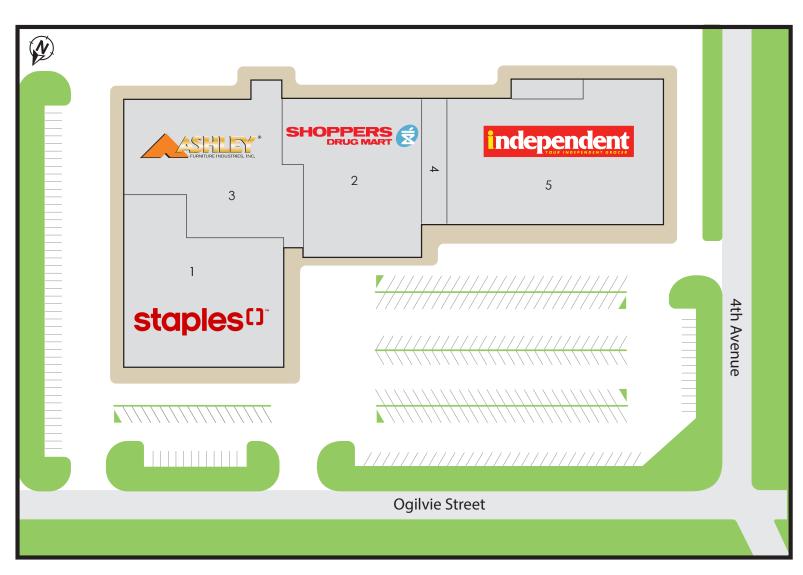

\$144,663

People Per Household

2.48

303 Ogilvie St, Whitehorse, YT

**Qwanlin Mall** 

- 1. Staples (28,150 sf)
- 2. Shoppers Drug Mart (18,490 sf)
- 3. Ashley Furniture (19,775 sf)
- 4. Urban Trend (2,798 sf)
- 5. Your Independent Grocer (33,487 sf)