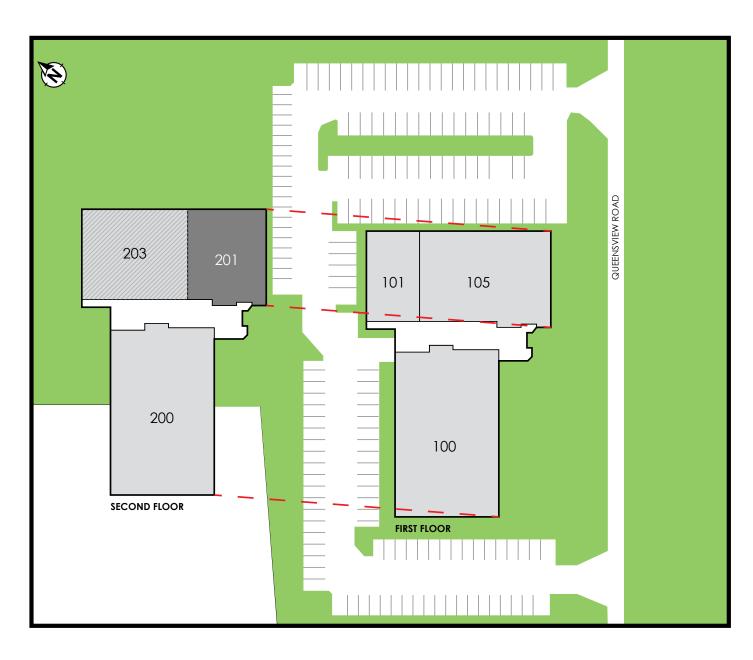

#### **First Floor**

100. Queensway Carleton Hospital (11,419 SF)101. VHA Home Healthcare (3,085 SF)105. Access Healthcare Services Inc. (7,781 SF)

#### **Second Floor**

200. SCM Adjusters (12,200 SF)

201. Available (5,037 SF)

203. PIP Animation Services (6,348 sf)