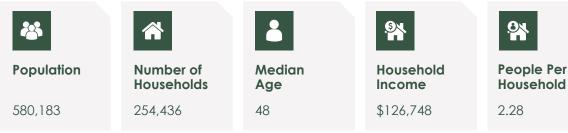

E

Manager, Leasing | Salesperson pstuart@strathallen.com | 416.238.8147

Peter Stuart

<u>⊿</u> Salthill

## Highlights

Portland Place, located at 2600 Portland Street Southeast in Calgary, Alberta, is a versatile industrial property offering warehouse, light manufacturing, retail, and office spaces Strategically situated in the Ogden Industrial Park area, it provides convenient access to major routes like Blackfoot Trail, facilitating connectivity to two highways and downtown Calgary.

- The property boasts approximately 149,614 square feet of industrial space.
- Notable occupants include Dannburg Floor Coverings, Fitter First, The Beach YYC, and Heritage Business Interiors.
- The facility offers 202 surface parking stalls, accommodating both tenants and visitors.





## Demographics



\*Data from 2023 Environics Analytics.



## **Portland Place**

2600 Portland St SE, Calgary, AB

Peter Stuart Manager, Leasing | Salesperson pstuart@strathallen.com | 416.238.8147





0001. Move to Move 0002. Dannburg Floor Coverings 0003. The Garbage Store 0004. BB Breming Company 0005. Wholly Green 0006. Universal Flooring Systems Ltd. 0007. Reebok Crossfit Ramsay 0008. Labbe-Leche 0002A. Available

0009. Showpass 0010. Heritage Business Interiors 0011. Furniture Connection 0012. Caster Town 0013. Beach YYC 0014. Fitter International