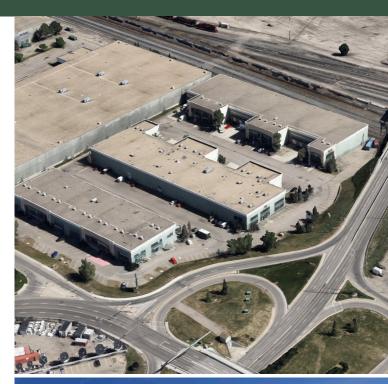

## Highlights

Portland Place, located at 2600 Portland Street Southeast in Calgary, Alberta, is a versatile industrial property offering warehouse, light manufacturing, retail, and office spaces Strategically situated in the Ogden Industrial Park area, it provides convenient access to major routes like Blackfoot Trail, facilitating connectivity to two highways and downtown Calgary.

- The property boasts approximately 149,614 square feet of industrial space.
- Notable occupants include Dannburg Floor Coverings, Fitter First, The Beach YYC, and Heritage Business Interiors.
- The facility offers 202 surface parking stalls, accommodating both tenants and visitors.