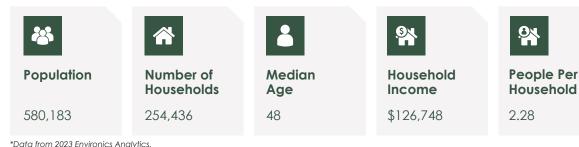

Sernecky

Senior Manager, Leasing | Associate ssernecky@salthillcapital.com | 780.719.8787 <u>∠∆</u> Salthill

## Highlights

Portland Place, located at 2600 Portland Street Southeast in Calgary, Alberta, is a versatile industrial property offering warehouse, light manufacturing, retail, and office spaces Strategically situated in the Ogden Industrial Park area, it provides convenient access to major routes like Blackfoot Trail, facilitating connectivity to two highways and downtown Calgary.

- The property boasts approximately 149,614 square feet of industrial space.
- Notable occupants include Furniture Connection, 8 OZ Coffee, ZYN Wine Market and Heritage Business Interiors.
- The facility offers 202 surface parking stalls, accommodating both tenants and visitors.





## Demographics



ZYN

## **Portland Place** 2600 Portland St SE, Calgary, AB

FOR LEASE

Shevawn Sernecky Senior Manager, Leasing | Associate ssernecky@salthillcapital.com | 780.719.8787





0002. Furniture Connection (13,050 sf) 0002B. Available (4,500 sf) 0002A. BB Breming Company (6,000 sf) 0003. The Garage Store (4,444 sf) 0004. BB Breming Company (5,953 sf) 0005. Tuscan Soup Garden (1,395 sf) 0006. Universal Flooring Systems Ltd. (7,043 sf) 0007. 4M Athletic Innovations (10,348 sf) 0008. Labbe-Leche (4,661 sf) 0009. 8-oz Coffee (5,966 sf)

0010. Heritage Business Interiors (30,428 sf) 0011.8-oz Coffee (10,330 sf) 0012. Caster Town (10,469 sf) 0013. Beach YYC (22,706 sf) 0014. ZYN Wine Market (11,890 sf)