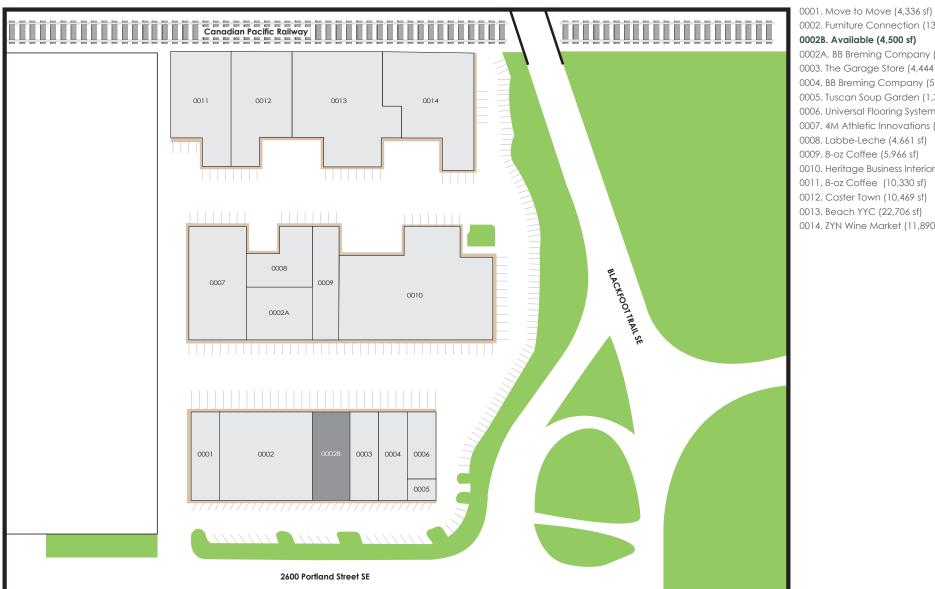

## **Portland Place** 2600 Portland St SE, Calgary, AB

FOR LEASE

Shevawn Sernecky Senior Manager, Leasing | Associate ssernecky@salthillcapital.com | 780.719.8787

0002. Furniture Connection (13,050 sf) 0002B. Available (4,500 sf) 0002A. BB Breming Company (6,000 sf) 0003. The Garage Store (4,444 sf) 0004. BB Breming Company (5,953 sf) 0005. Tuscan Soup Garden (1,395 sf) 0006. Universal Flooring Systems Ltd. (7,043 sf) 0007. 4M Athletic Innovations (10,348 sf) 0008. Labbe-Leche (4,661 sf) 0009. 8-oz Coffee (5,966 sf)

0010. Heritage Business Interiors (30,428 sf) 0011.8-oz Coffee (10,330 sf) 0012. Caster Town (10,469 sf) 0013. Beach YYC (22,706 sf) 0014. ZYN Wine Market (11,890 sf)