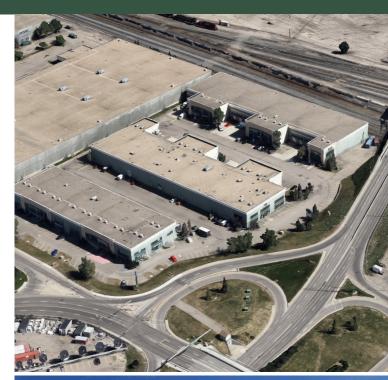

## Highlights

Portland Place, located at 2600 Portland Street Southeast in Calgary, Alberta, is a versatile industrial property offering warehouse, light manufacturing, retail, and office spaces Strategically situated in the Ogden Industrial Park area, it provides convenient access to major routes like Blackfoot Trail, facilitating connectivity to two highways and downtown Calgary.

- The property boasts approximately 149,614 square feet of industrial space.
- Notable occupants include Furniture Connection, 8 OZ Coffee, ZYN Wine Market and Heritage Business Interiors.
- The facility offers 202 surface parking stalls, accommodating both tenants and visitors.