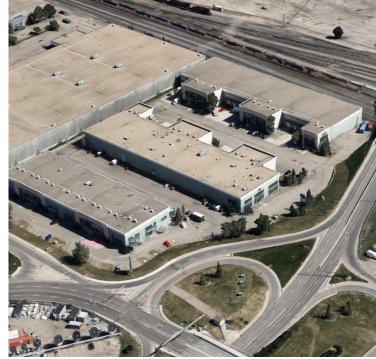

## **Highlights**

Portland Place, located at 2600 Portland Street Southeast in Calgary, Alberta, is a versatile industrial property offering warehouse, light manufacturing, retail, and office spaces Strategically situated in the Ogden Industrial Park area, it provides convenient access to major routes like Blackfoot Trail, facilitating connectivity to two highways and downtown Calgary.

- The property boasts approximately 149,614 square feet of industrial space.
- Notable occupants include Dannburg Floor Coverings, Fitter First, The Beach YYC, and Heritage Business Interiors.
- The facility offers 202 surface parking stalls, accommodating both tenants and visitors.