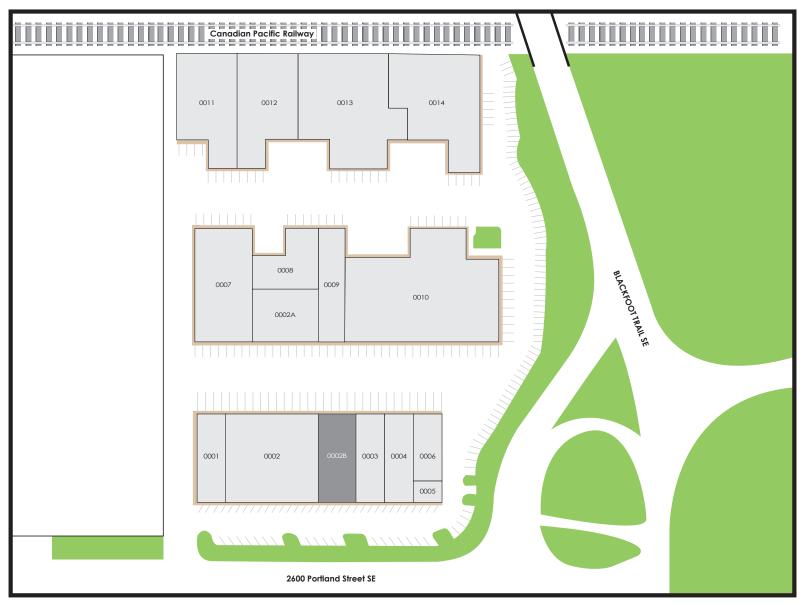

\$126,748

People Per Household

2.28

Shevawn Sernecky Senior Manager, Leasing | Associate ssernecky@salthillcapital.com | 780.719.8787

2600 Portland St SE, Calgary, AB

0001. Move to Move (4,336 sf)

0002. Furniture Connection (13,050 sf)

## 0002B. Available (4,500 sf)

0002A. BB Breming Company (6,000 sf)

0003. The Garbage Store (4,444 sf)

0004. BB Breming Company (5,953 sf)

0005. Tuscan Soup Garden (1,395 sf)

0006. Universal Flooring Systems Ltd. (7,043 sf)

0007. 4M Athletic Innovations (10,348 sf)

0008. Labbe-Leche (4,661 sf)

0009. 8-oz Coffee (5,966 sf)

0010. Heritage Business Interiors (30,428 sf)

0011. Available (10,330 sf)

0012. Caster Town (10,469 sf)

0013. Beach YYC (22,706 sf)

0014. ZYN Wine Market (11,890 sf)