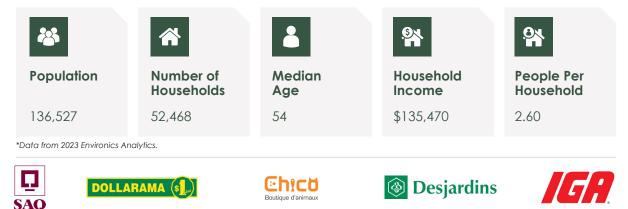

## Highlights

The Centre includes two Commercial Plazas comprising 130,000 sf, Plaza Don Quichotte and Galeries Don Quichotte. Plaza Don Quichotte was built in 2001, renovated in 2003 and refreshed in 2020. The Centre is located on Boulevard Don Quichotte and is surrounded by mature residential density, benefiting from a population with high average family income. The Centre boast prime exposure to Don Quichotte Boulevard, a major artery providing quick and easy access from Highway 20.

- Major tenants include IGA, Desjardins, SAQ, Dollarama, CHICO Pet store, and Tim Hortons.
- Benefits by its proximity to Montreal, the second largest economy in Canadian cities.