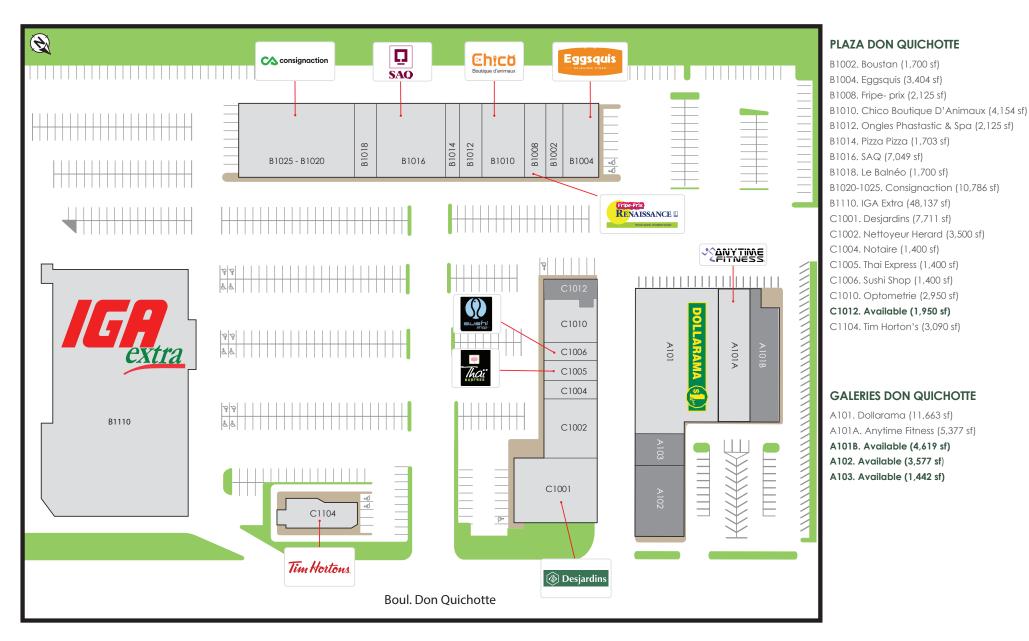

## Highlights

The Centre includes two Commercial Plazas comprising 130,000 sf, Plaza Don Quichotte and Galeries Don Quichotte. Plaza Don Quichotte was built in 2001, renovated in 2003 and refreshed in 2020. The Centre is located on Boulevard Don Quichotte and is surrounded by mature residential density, benefiting from a population with high average family income. The Centre boast prime exposure to Don Quichotte Boulevard, a major artery providing quick and easy access from Highway 20.

- Major tenants include IGA, Desjardins, SAQ, Dollarama, CHICO Pet store, and Tim Hortons.
- Benefits by its proximity to Montreal, the second largest economy in Canadian cities.