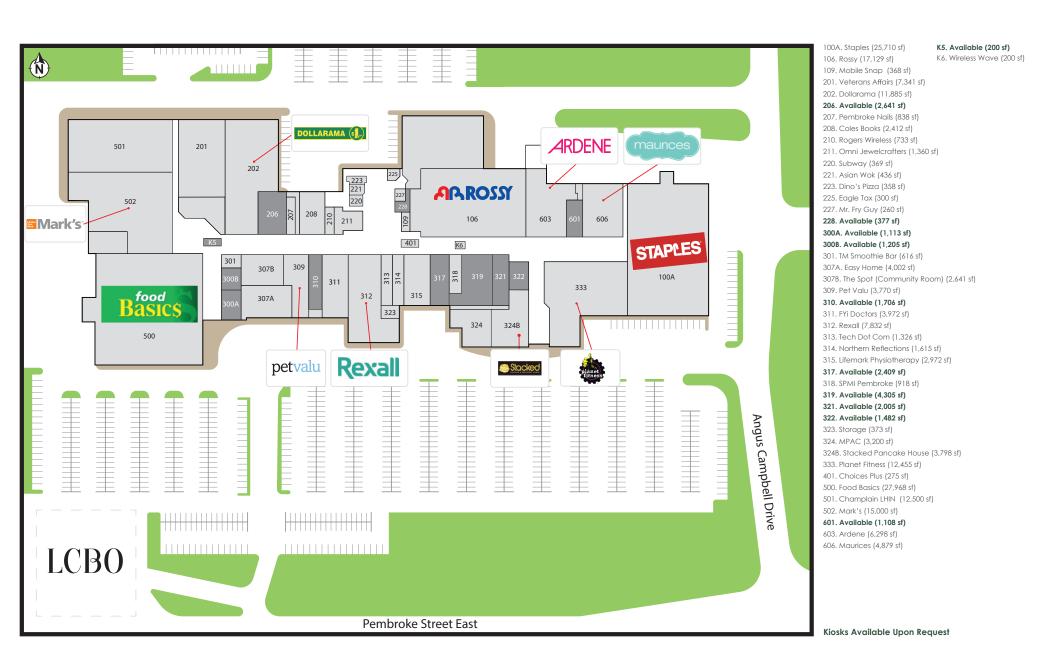

- Anchor tenants include Food Basics, Mark's Work Warehouse, Staples, and Rexall and LCBO.
- The Centre is also a home to Planet Fitness, a best-in-class fitness operator in the region, as well as Rossy, a 18,000 SF junior department store providing the latest in fashion to the community.
- It also has direct connectivity to 1,000,000 SF of retail.
- The shadow anchors include Walmart Superstore, Canadian Tire, Home Depot, Winners that all help drive regular foot traffic to the site.
- The Centre is the only enclosed Shopping Centre in the market.