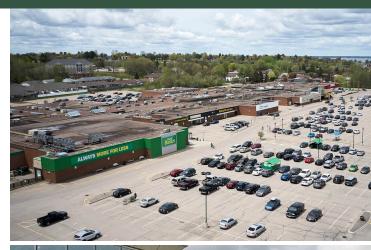

## **Highlights**

Pembroke Mall is a grocery-anchored, enclosed Shopping Centre located along Highway 148 in the main retail node of Pembroke, Ontario. The Centre boasts 210,000 sf of retail, offices, food, services and entertainment. It is an established community destination that has been serving Pembroke and Petawawa for over 40 years. Pembroke Mall is also a regional community centre which caters customers from both Quebec and Ontario.

- Anchor tenants include Food Basics, Mark's Work Warehouse, Staples, and Rexall and LCBO.
- The Centre is also a home to Planet Fitness, a best-in-class fitness operator in the region, as well as Rossy, a 18,000 SF junior department store providing the latest in fashion to the community.
- It also has direct connectivity to 1,000,000 SF of retail.
- The shadow anchors include Walmart Superstore, Canadian Tire, Home Depot, Winners that all help drive regular foot traffic to the site.
- The Centre is the only enclosed Shopping Centre in the market.