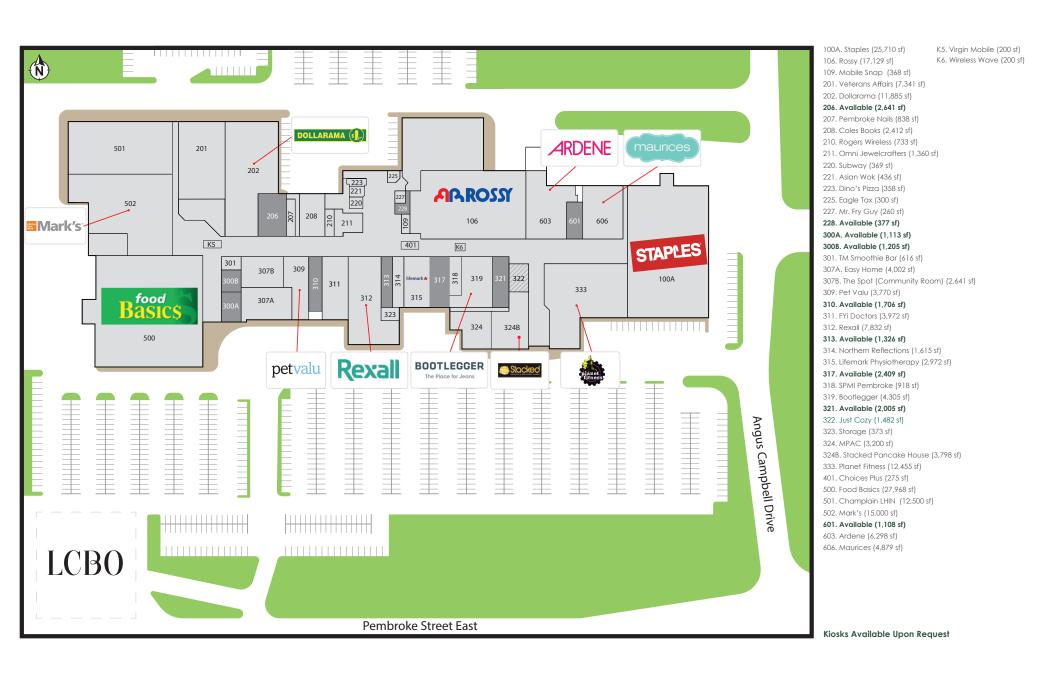

## **Highlights**

Pembroke Mall is a grocery-anchored, enclosed Shopping Centre located along Highway 148 in the main retail node of Pembroke, Ontario. The Centre boasts 210,000 sf of retail, offices, food, services and entertainment. It is an established community destination that has been serving Pembroke and Petawawa for over 40 years. Pembroke Mall is also a regional community centre which caters customers from both Quebec and Ontario.

- Anchor tenants include Food Basics, Mark's Work Warehouse, Staples, and Rexall and LCBO.
- The Centre is also a home to Planet Fitness, a best-in-class fitness operator in the region, as well as Rossy, a 18,000 SF junior department store providing the latest in fashion to the community.
- It also has direct connectivity to 1,000,000 SF of retail.
- The shadow anchors include Walmart Superstore, Canadian Tire, Home Depot, Winners that all help drive regular foot traffic to the site.
- The Centre is the only enclosed Shopping Centre in the market.