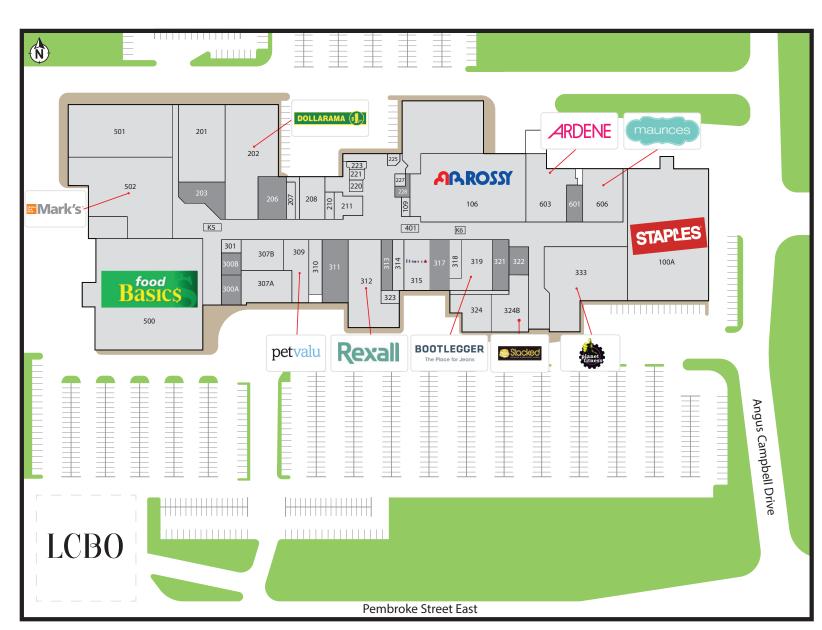

1100 Pembroke Street E., Pembroke, ON

100A. Staples (25,710 sf)

Charles Walwyn Senior Director, Leasing | Broker cwalwyn@salthillcapital.com | 416.646.7359

K5. Virgin Mobile (200 sf)

K6. Wireless Wave (200 sf) 106. Rossy (17,129 sf) 109. Mobile Snap (368 sf) 201. Veterans Affairs (7,341 sf) 202. Dollarama (11,885 sf) 203. Available (2,607 sf) 206. Available (2,641 sf) 207. Pembroke Nails (838 sf) 208. Coles Books (2,412 sf) 210. Rogers Wireless (733 sf) 211. Omni Jewelcrafters (1,360 sf) 220. Subway (369 sf) 221. Asian Wok (436 sf) 223. Dino's Pizza (358 sf) 225. Eagle Tax (300 sf) 227. Mr. Fry Guy (260 sf) 228. Available (377 sf) 300A. Available (1,113 sf) 300B. Available (1,205 sf) 301. TM Smoothie Bar (616 sf) 307A. Easy Home (4,002 sf) 307B. The Spot (Community Room) (2,641 sf) 309. Pet Valu (3,770 sf) 310. Simply Time (1,706 sf) 311. Available (3,972 sf) 312, Rexall(7,832 sf) 313. Available (1,326 sf) 314. Northern Reflections (1,615 sf) 315. Lifemark Physiotherapy (2,972 sf) 317. Available (2,409 sf) 318, SPMI Pembroke (918 sf) 319. Bootlegger (4,305 sf) 321. Available (2,005 sf) 322. Available (1,482 sf) 323. Storage (373 sf) 324. MPAC (3,200 sf) 324B. Stacked Pancake House (3,798 sf) 333. Planet Fitness (12,455 sf) 401. Choices Plus (275 sf) 500. Food Basics (27,968 sf) 501. Champlain LHIN (12,500 sf) 502. Mark's (15,000 sf) 601. Available (1,108 sf) 603. Ardene (6,298 sf) 606. Maurices (4,879 sf)

**Kiosks Available Upon Request**