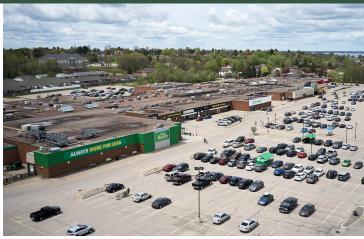

## Highlights

Pembroke Mall is a grocery-anchored, enclosed Shopping Centre located along Highway 148 in the main retail node of Pembroke, Ontario. The Centre boasts 210,000 sf of retail, offices, food, services and entertainment. It is an established community destination that has been serving Pembroke and Petawawa for over 40 years. Pembroke Mall is also a regional community centre which caters customers from both Quebec and Ontario.

- Anchor tenants include Food Basics, Mark's Work Warehouse, Staples, and Rexall and LCBO.
- The Centre is also a home to Planet Fitness, a best-in-class fitness operator in the region, as well as Rossy, a 18,000 SF junior department store providing the latest in fashion to the community.
- It also has direct connectivity to 1,000,000 SF of retail.
- The shadow anchors include Walmart Superstore, Canadian Tire, Home Depot, Winners that all help drive regular foot traffic to the site.
- The Centre is the only enclosed Shopping Centre in the market.