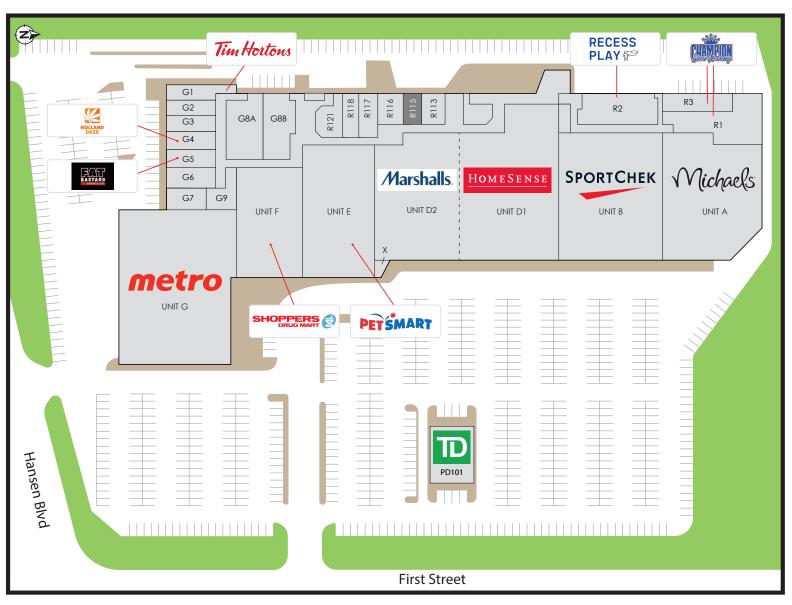

## Orangeville Shopping Centre

Senior Director, Leasing | Salesperson 150 First Street, Orangeville, ON jboyd@salthillcapital.com | 437.837.0318

FOR LEASE

James Boyd

- A. Michaels (18,919 sf)
- B. Sport Chek (22,427 sf)
- D1. Homesense (20,203 sf)
- D2. Marshalls (18,949 sf)
- E. Petsmart (15,294 sf)
- F. Shoppers Drug Mart (10,490 sf)
- G. Metro (30,087 sf)
- G1. Tim Hortons (2,860 sf)
- G2. Healthy Smile Dental (1,849 sf)
- G3. Oxygen Yoga (2,024 sf)
- G4. Holland Daze Cannabis (2,024 sf)
- G5. Fat Bastard Burrito (1,328 sf)
- G6. A Wrinkle in Time (1,829 sf)
- G7. Nails for You (1,416 sf)
- G8A. Art of 8 Martial Arts (5,074 sf)
- G8B. The Orangeville Golf House (3,271 sf)
- G9. A Wrinkle in Time Storage (1,113 sf)
- R1/R3. Champion Cheer (7,922 sf)
- R2. Recess Play (4,953 sf)
- R113. Inclusive Perspective (929 sf)

#### R115. Available (682 sf)

- R116. Bamboo Babies Kids Boutique (1,063 sf)
- R117. Cliché Boutique (1,139 sf)
- R118. Jakl Kids (1,677 sf)
- R121. Lift Athletic Centre (3,472 sf)
- PD101. TD Bank (4,484 sf)
- X. Perfect Shoe (389 sf)