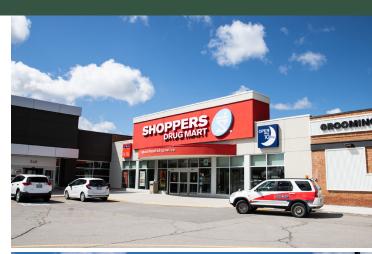

- The Centre is anchored by Metro, Shoppers Drug Mart, Petsmart, Marshalls, Home Sense and Michaels.
- Situated in a strong retail node including Canadian Tire, Walmart, Leons, McDonald's, Home Depot and Winners.
- The town of Orangeville is experiencing exponential population growth boasting immense opportunity for commercial businesses.

## Orangeville Shopping Centre

Senior Director, Leasing | Salesperson 150 First Street, Orangeville, ON jboyd@salthillcapital.com | 437.837.0318

FOR LEASE

James Boyd

- A. Michaels (18,919 sf)
- B. Sport Chek (22,427 sf)
- D1. Homesense (20,203 sf)
- D2. Marshalls (18,949 sf)
- E. Petsmart (15,294 sf)
- F. Shoppers Drug Mart (10,490 sf)
- G. Metro (30,087 sf)
- G1. Tim Hortons (2,860 sf)
- G2. Healthy Smile Dental (1,849 sf)
- G3. Oxygen Yoga (2,024 sf)
- G4. Holland Daze Cannabis (2,024 sf)
- G5. Fat Bastard Burrito (1,328 sf)
- G6. A Wrinkle in Time (1,829 sf)
- G7. Nails for You (1,416 sf)
- G8A. Art of 8 Martial Arts (5,074 sf)
- G8B. The Orangeville Golf House (3,271 sf)
- G9. A Wrinkle in Time Storage (1,113 sf)
- R1/R3. Champion Cheer (7,922 sf)
- R2. Recess Play (4,953 sf)
- R113. Inclusive Perspective (929 sf)