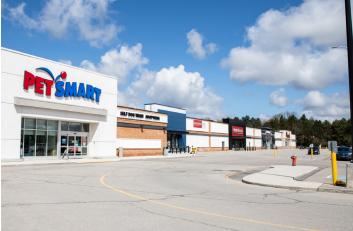

- The Centre is anchored by Metro, Shoppers Drug Mart, Petsmart, Marshalls, Home Sense and Michaels.
- Situated in a strong retail node including Canadian Tire, Walmart, Leons, McDonald's, Home Depot and Winners.
- The town of Orangeville is experiencing exponential population growth boasting immense opportunity for commercial businesses.

## Orangeville Shopping Centre

Senior Director, Leasing | Salesperson 150 First Street, Orangeville, ON jboyd@salthillcapital.com | 437.837.0318

FOR LEASE

James Boyd

- A. Michaels (18,919 sf)
- B. Sport Chek (22,427 sf)
- D1. Homesense (20,203 sf)
- D2. Marshalls (18,949 sf)
- E. Petsmart (15,294 sf)
- F. Shoppers Drug Mart (10,490 sf)
- G. Metro (30,087 sf)
- G1. Tim Hortons (2,860 sf)
- G2. Healthy Smile Dental (1,849 sf)
- G3. Oxygen Yoga (2,024 sf)
- G4. Holland Daze Cannabis (2,024 sf)
- G5. Fat Bastard Burrito (1,328 sf)
- G6. A Wrinkle in Time (1,829 sf)
- G7. Nails for You (1,416 sf)
- G8A. Art of 8 Martial Arts (5,074 sf)
- G8B. The Orangeville Golf House (3,271 sf)
- G9. A Wrinkle in Time Storage (1,113 sf)
- R1/R3. Champion Cheer (7,922 sf)
- R2. Recess Play (4,953 sf)
- R113. Inclusive Perspective (929 sf)