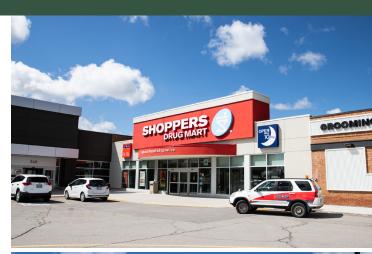

- The Centre is anchored by Metro, Shoppers Drug Mart, Petsmart, Marshalls, Home Sense and Michaels.
- Situated in a strong retail node including Canadian Tire, Walmart, Leons, McDonald's, Home Depot and Winners.
- The town of Orangeville is experiencing exponential population growth boasting immense opportunity for commercial businesses.

## Orangeville Shopping Centre

James Boyd Senior Director, Leasing | Salesperson jboyd@salthillcapital.com | 437.837.0318

**FOR LEASE** 

150 First Street, Orangeville, ON

- A. Michaels (18,919 sf)
- B. Sport Chek (22,427 sf)
- D1. Homesense (20,203 sf)
- D2. Marshalls (18,949 sf)
- E. Petsmart (15,294 sf)
- F. Shoppers Drug Mart (10,500 sf)
- G. Metro (30,087 sf)
- G1. Tim Hortons (2,860 sf)
- G2. Healthy Smile Dental (1,847 sf)
- G3. Oxygen Yoga (2,018 sf)
- G4. Holland Daze Cannabis (2,018 sf)
- G5. Fat Bastard Burrito (1,328 sf)
- G6. A Wrinkle in Time (1,829 sf)
- G7. Nails for You (1,416 sf)
- G8A. Art of 8 Martial Arts (5,074 sf)
- G8B. The Orangeville Golf House (3,271 sf)
- G9. A Wrinkle in Time Storage (1,113 sf)
- R1/R3. Champion Cheer (7,922 sf)
- R2. Recess Play (4,974 sf)
- R113. Inclusive Perspective (946 sf)