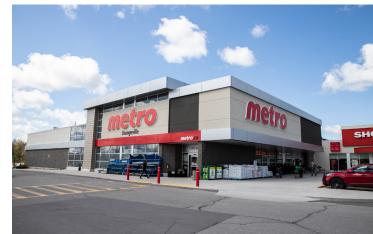

#### **Highlights**

Orangeville Shopping Centre is a shopping destination serving the town of Orangeville and surrounding communities. The Centre is located in the retail node of the city nearby an established neighborhood as well as a new residential development adjacent to property. Orangeville Shopping Centre is located at the signalized intersection of First Street and Hansen Boulevard.

Once an enclosed Shopping Centre, Orangeville Shopping Centre has been redeveloped to an open-air format, boasting an upgraded exterior façade, new signage, new retail units on Hanson Boulevard, and new larger format units available as flex space.

- The Centre is anchored by Metro, Shoppers Drug Mart, Petsmart, Marshalls, Home Sense and Michaels.
- Situated in a strong retail node including Canadian Tire, Walmart, Leons, McDonald's, Home Depot and Winners.
- The town of Orangeville is experiencing exponential population growth boasting immense opportunity for commercial businesses.