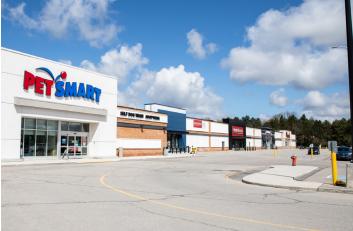

- The Centre is anchored by Metro, Shoppers Drug Mart, Petsmart, Marshalls, Home Sense and Michaels.
- Situated in a strong retail node including Canadian Tire, Walmart, Leons, McDonald's, Home Depot and Winners.
- The town of Orangeville is experiencing exponential population growth boasting immense opportunity for commercial businesses.

## Orangeville Shopping Centre

James Boyd Senior Director, Leasing | Salesperson jboyd@salthillcapital.com | 437.837.0318

**FOR LEASE** 

150 First Street, Orangeville, ON

- A. Michaels (18,919 sf)
- B. Sport Chek (22,427 sf)
- D1. Homesense (20,203 sf)
- D2. Marshalls (18,949 sf)
- E. Petsmart (15,294 sf)
- F. Shoppers Drug Mart (10,500 sf)
- G. Metro (30,087 sf)
- G1. Tim Hortons (2,860 sf)
- G2. Healthy Smile Dental (1,847 sf)
- G3. Oxygen Yoga (2,018 sf)
- G4. Holland Daze Cannabis (2,018 sf)
- G5. Fat Bastard Burrito (1,328 sf)
- G6. A Wrinkle in Time (1,829 sf)
- G7. Nails for You (1,416 sf)
- G8A. Art of 8 Martial Arts (5,074 sf)
- G8B. The Orangeville Golf House (3,271 sf)
- G9. A Wrinkle in Time Storage (1,113 sf)
- R1/R3. Champion Cheer (7,922 sf)
- R2. Recess Play (4,974 sf)
- R113. Inclusive Perspective (946 sf)