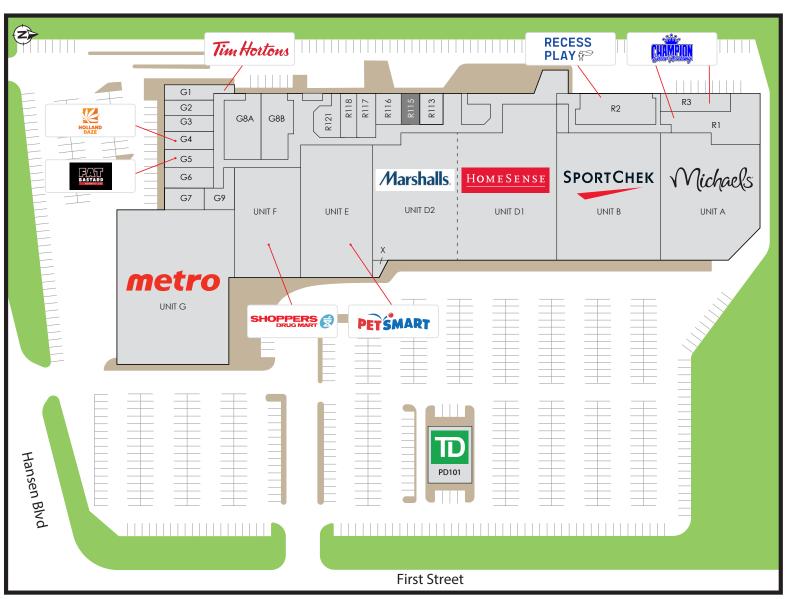

## Orangeville Shopping Centre

James Boyd Senior Director, Leasing | Salesperson jboyd@salthillcapital.com | 437.837.0318

**FOR LEASE** 

150 First Street, Orangeville, ON

- A. Michaels (18,919 sf)
- B. Sport Chek (22,427 sf)
- D1. Homesense (20,203 sf)
- D2. Marshalls (18,949 sf)
- E. Petsmart (15,294 sf)
- F. Shoppers Drug Mart (10,500 sf)
- G. Metro (30,087 sf)
- G1. Tim Hortons (2,860 sf)
- G2. Healthy Smile Dental (1,847 sf)
- G3. Oxygen Yoga (2,018 sf)
- G4. Holland Daze Cannabis (2,018 sf)
- G5. Fat Bastard Burrito (1,328 sf)
- G6. A Wrinkle in Time (1,829 sf)
- G7. Nails for You (1,416 sf)
- G8A. Art of 8 Martial Arts (5,074 sf)
- G8B. The Orangeville Golf House (3,271 sf)
- G9. A Wrinkle in Time Storage (1,113 sf)
- R1/R3. Champion Cheer (7,922 sf)
- R2. Recess Play (4,974 sf)
- R113. Inclusive Perspective (946 sf)

#### R115. Available (683 sf)

- R116. Bamboo Babies Kids Boutique (1,060 sf)
- R117. Cliché Boutique (1,152 sf)
- R118. Jakl Kids (1,682 sf)
- R121. Lift Athletic Centre (3,472 sf)
- PD101. TD Bank (4,484 sf)
- X. Perfect Shoe (389 sf)