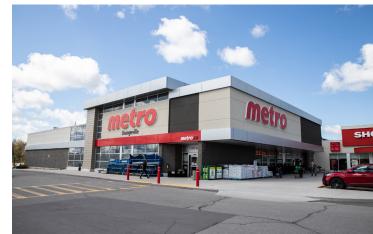

Once an enclosed Shopping Centre, Orangeville Shopping Centre has been redeveloped to an open-air format, boasting an upgraded exterior façade, new signage, new retail units on Hanson Boulevard, and new larger format units available as flex space.

- The Centre is anchored by Metro, Shoppers Drug Mart, Petsmart, Marshalls, Home Sense and Michaels.
- Situated in a strong retail node including Canadian Tire, Walmart, Leons, McDonald's, Home Depot and Winners.
- The town of Orangeville is experiencing exponential population growth boasting immense opportunity for commercial businesses.