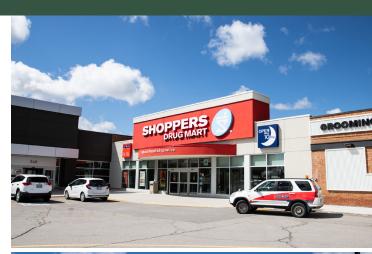

- The Centre is anchored by Metro, Shoppers Drug Mart, Petsmart, Marshalls, Home Sense and Michaels.
- Situated in a strong retail node including Canadian Tire, Walmart, Leons, McDonald's, Home Depot and Winners.
- The town of Orangeville is experiencing exponential population growth boasting immense opportunity for commercial businesses.

### 150 First Street, Orangeville, ON

A. Michaels (18,919 sf)

B. Sport Chek (22,427 sf)

D1. Homesense (20,203 sf)

D2. Marshalls (18,949 sf)

E. Petsmart (15,294 sf)

F. Shoppers Drug Mart (10,500 sf)

G. Metro (30,087 sf)