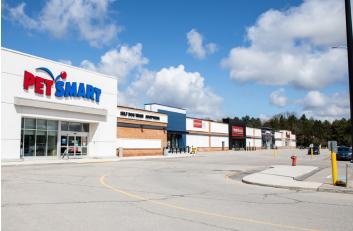

- The Centre is anchored by Metro, Shoppers Drug Mart, Petsmart, Marshalls, Home Sense and Michaels.
- Situated in a strong retail node including Canadian Tire, Walmart, Leons, McDonald's, Home Depot and Winners.
- The town of Orangeville is experiencing exponential population growth boasting immense opportunity for commercial businesses.

### 150 First Street, Orangeville, ON

A. Michaels (18,919 sf)

B. Sport Chek (22,427 sf)

D1. Homesense (20,203 sf)

D2. Marshalls (18,949 sf)

E. Petsmart (15,294 sf)

F. Shoppers Drug Mart (10,500 sf)

G. Metro (30,087 sf)