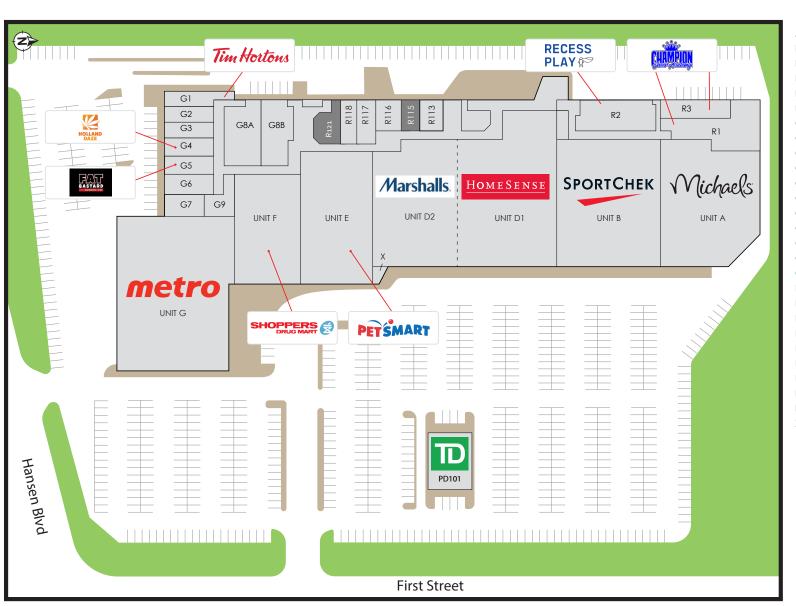

### 150 First Street, Orangeville, ON

A. Michaels (18,919 sf)

B. Sport Chek (22,427 sf)

D1. Homesense (20,203 sf)

D2. Marshalls (18,949 sf)

E. Petsmart (15,294 sf)

F. Shoppers Drug Mart (10,500 sf)

G. Metro (30,087 sf)

G1. Tim Hortons (2,860 sf)

G2. Healthy Smile Dental (1,847 sf)

G3. Oxygen Yoga (2,018 sf)

G4. Holland Daze Cannabis (2,018 sf)

G5. Fat Bastard Burrito (1,328 sf)

G6. A Wrinkle in Time (1,829 sf)

G7. Nails for You (1,416 sf)

G8A. Art of 8 Martial Arts (5,074 sf)

G8B. The Orangeville Golf House (3,271 sf)

G9. A Wrinkle in Time Storage (1,113 sf)

R1/R3. Champion Cheer (7,922 sf)

R2. Recess Play (4,974 sf)

R113. Inclusive Perspective (946 sf)

#### R115. Available (683 sf)

R116. Bamboo Babies Kids Boutique (1,060 sf)

R117. Cliché Boutique (1,152 sf)

R118. Jakl Kids (1,682 sf)

#### R121. Available (3,507 sf)

PD101. TD Bank (4,484 sf)

X. Perfect Shoe (389 sf)