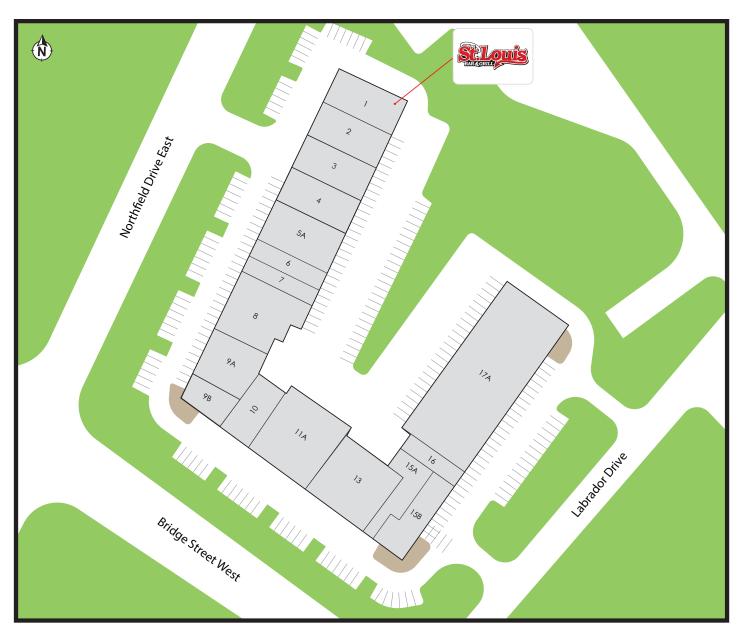

\$118,429

People Per Household

2.48

Charles Walwyn Senior Director, Leasing | Broker cwalwyn@salthillcapital.com | 416.646.7359

283 Northfield Drive East, Waterloo, ON

- 1. St. Louis Bar & Grill (3,175 sf)
- 2. Golf Without Limits (3,268 sf)
- 3. Monarch Fine Landscape & Interiors (3,268 sf)
- 4. Top Level Taekwondo (3,268 sf)
- 5A. Cloverdale Paint (4,955 sf)
- 6. Intelligent Systems Now (1,634 sf)
- 7. Skin Focus (1,634 sf)
- 8A. Innocente Brewing Company (4,349 sf)
- 9A. Intelligent Systems Now (3,512)
- 9B. Bindu Philip Dentistry (2,052 sf)
- 10. Casey's Creative Kitchens (2,935 sf)
- 11A. Advanced Flooring (6,589 sf)
- 13. Rec Run (4,423 sf)
- 15A. Woven Concept Inc. (2,897 sf)
- 15B. Healy Wealth Strategies Inc. (3,000 sf)
- 16. CosmoProf (2,539 sf)
- 17A. Ansys (16,393 sf)