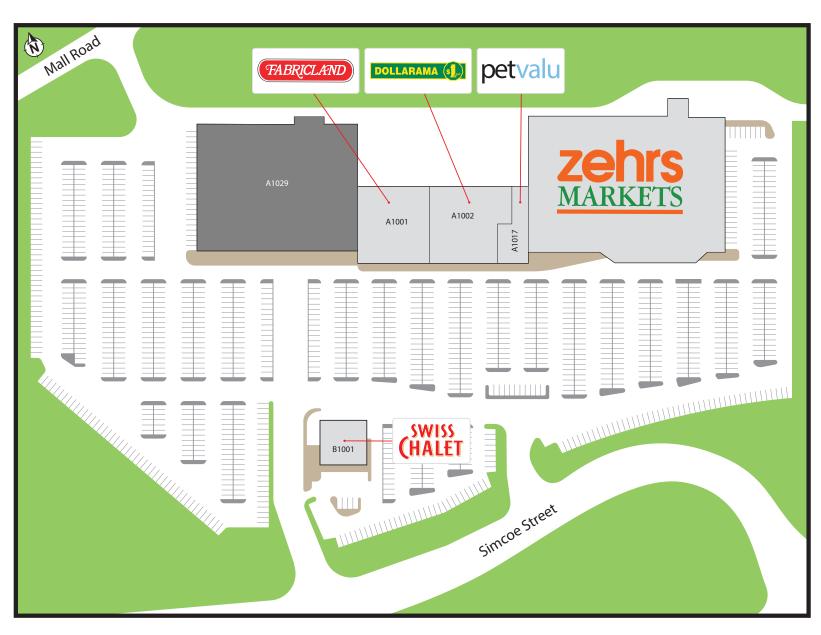

\$100,853

People Per Household

2.41

400 Simcoe Street, Tillsonburg, ON

A1001. Fabricland (11,375 sf) A1002. Dollarama (9,500 sf) A1017. PetValu (4,292 sf) A1029. Available (58,616 sf)

B1001. Swiss Chalet (4,615 sf)