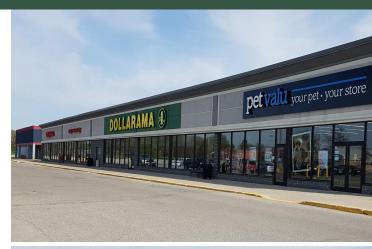

- The Centre's strong core tenancies, which include Dollarama, Swiss Chalet/Harvey's, and Pet Valu, along with its shadow anchor, Zehrs grocery store, create a bustling retail destination for both local residents and visitors.
- With a labor and consumer population of 225,000 reachable within a mere 30-minute drive, Norfolk Mall draws from a broad regional base.