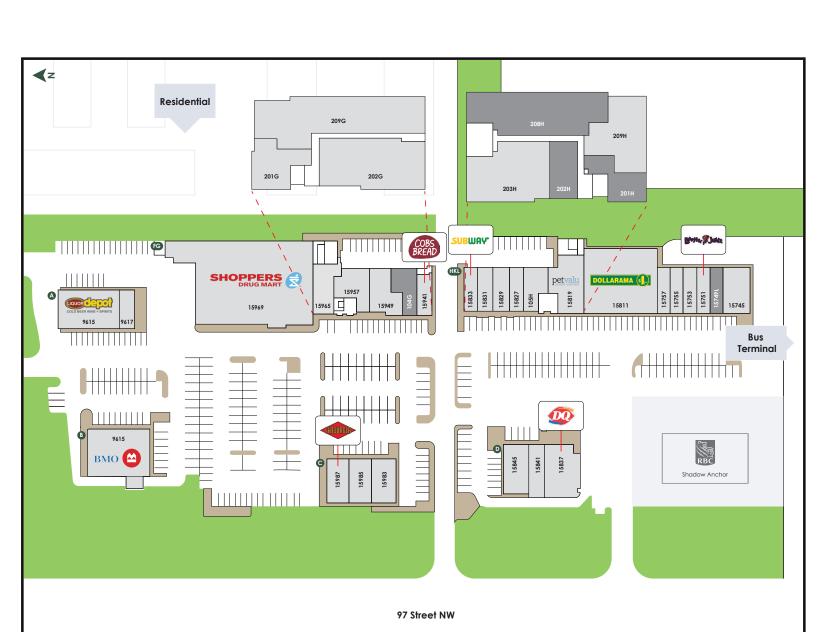

- The Shopping Centre is anchored by Shoppers Drug Mart, Dollarama, Liquor Depot, Bank of Montreal, and Pet Value.
- Accessible second floor office space opportunities.
- Ample free parking on-site.

### BUILDING A

9615. Liquor Depot (3,771 sf)

9617. PrimeTime Donari & Poutine (1,255 sf)

#### BUILDING B

9625. Bank of Montreal (5,077 sf)

#### BUILDING C

15987. Fatburger (1,977 sf)

15985. Brunch Glory (1,964 sf)

15983. Red Wing Shoes (2,100 sf)

#### BUILDING D

15845. Social Canadian House (2,375 sf)

15841. Edo Japan (1,458 sf)

15837. DQ Grill & Chill (2,788 sf)

### BUILDING FG

15969. Shoppers Drug Mart (18,463 sf)

15965. New Foundation Medical Centre (2,484 sf)

15957. Urban Vision Optometrists (2,097 sf)

15949. Allstate Insurance (2,113 sf)

## 104G. Available (1,574 sf)

15941. Cobs Bread (1.073 sf)

13741. Cobs bledd (1,073 si)

201G. Pediatric Dentistry on 160 (2,361 sf)

202G. Castledowns Dental (5,329 sf)

209G. Medical Imaging Consultants (7,917 sf)

## BUILDING HKL

15833. Subway (1,119 sf)

15831. Crumbl Cookie (1,246 sf)

15827. Moonbasa Nails (1,185 sf)

15829. The Glam Room (1,247 sf)

105H. Mercy Animal Hospital (1,690 sf)

15819. Pet Valu (3,150 sf)

15811. Dollarama (8,486 sf)

15757. Instyle Tailoring & Drycleaning (1,102 sf)

15755. Bell Mobility (1,128 sf)

15753. Smiles & Beyond Denture Clinic (1,133 sf)

15751. Booster Juice (1,138 sf)

15749L. Available (1,148 sf)

15745. Famoso Restaurants Inc. (2,318 sf)

201H. Available (1,501 sf)

202H. Available (1,408 sf)

203H. Alpine Insurance & Financial (4,243 sf)

208H. Available (5,469 sf)

209H. Innovation Physical Therapy (3,115 sf)