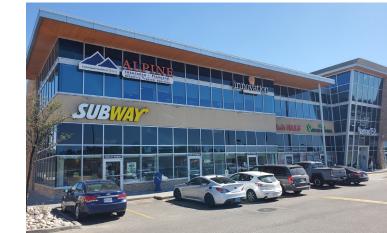

## BUILDING HKL

15833. Subway (1,119 sf)

15831. Crumbl Cookie (1,246 sf)

15827. Moonbasa Nails (1,185 sf)

15829. The Glam Room (1,247 sf)

105H. Mercy Animal Hospital (1,690 sf)

15819. Pet Valu (3,150 sf)

15811. Dollarama (8,486 sf)

201H. Available (1,501 sf)

202H. Available (1,408 sf)

203H. Alpine Insurance & Financial (4,243 sf)

208H. Available (5,469 sf)

209H. Innovation Physical Therapy (3,115 sf)