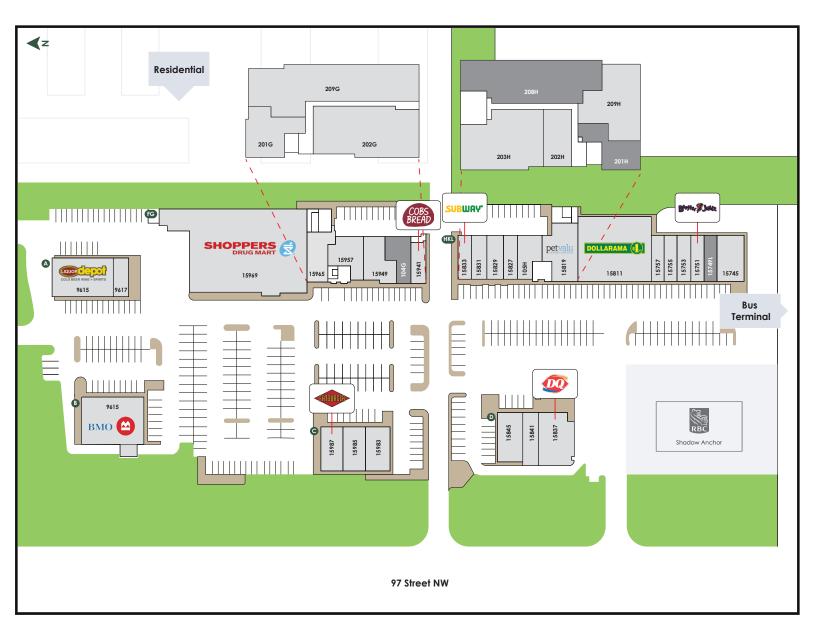

- The Shopping Centre is anchored by Shoppers Drug Mart, Dollarama, Liquor Depot, Bank of Montreal, and Pet Value.
- Accessible second floor office space opportunities.
- Ample free parking on-site.

## BUILDING A

9615. Liquor Depot (3,771 sf)

9617. PrimeTime Donari & Poutine (1,255 sf)

#### BUILDING B

9625. Bank of Montreal (5,077 sf)

#### BUILDING C

15987. Fatburger (1,977 sf)

15985. Brunch Glory (1,964 sf)

15983. Red Wing Shoes (2,100 sf)

#### BUILDING D

15845. Social Canadian House (2,375 sf)

15841. Edo Japan (1,458 sf)

15837. DQ Grill & Chill (2,788 sf)

### BUILDING FG

15969. Shoppers Drug Mart (18,463 sf)

15965. New Foundation Medical Centre (2,484 sf)

15957. Urban Vision Optometrists (2,097 sf)

15949. Allstate Insurance (2,113 sf)

# 104G. Available (1,574 sf)

15941, Cobs Bread (1,073 sf)

201G. Pediatric Dentistry on 160 (2,361 sf)

202G. Castledowns Dental (5,329 sf)

209G. Medical Imaging Consultants (7,917 sf)

## **BUILDING HKL**

15833. Subway (1,119 sf)

15831. Crumbl Cookie (1,246 sf)

15827. Moonbasa Nails (1,185 sf)

15829. The Glam Room (1,247 sf)

105H. Mercy Animal Hospital (1,690 sf)

15819. Pet Valu (3,150 sf)

15811. Dollarama (8,486 sf)

15757. Instyle Tailoring & Drycleaning (1,102 sf)

15755. Bell Mobility (1,128 sf)

15753. Smiles & Beyond Denture Clinic (1,133 sf)

15751. Booster Juice (1,138 sf)

## 15749L. Available (1,148 sf)

15745. Famoso Restaurants Inc. (2,318 sf)

#### 201H. Available (1,501 sf)

202H. Dermacare Institute (1,408 sf)

203H. Alpine Insurance & Financial (4,243 sf)

## 208H. Available (5,469 sf)

209H. Innovation Physical Therapy (3,115 sf)