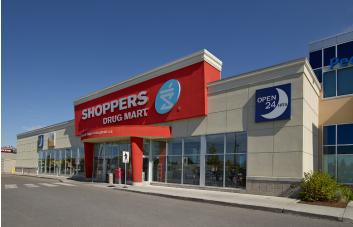

- The Shopping Centre is anchored by Shoppers Drug Mart, Dollarama, Liquor Depot, Bank of Montreal, and Pet Value.
- Accessible second floor office space opportunities.
- Ample free parking on-site.

### BUILDING FG

15969. Shoppers Drug Mart (18,463 sf)

15965. New Foundation Medical Centre (2,484 sf)

15957. Urban Vision Optometrists (2,097 sf)

15949. Allstate Insurance (2,113 sf)