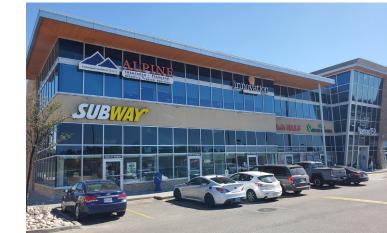

## **BUILDING HKL**

15833. Subway (1,119 sf)

15831. Crumbl Cookie (1,246 sf)

15827. Moonbasa Nails (1,185 sf)

15829. The Glam Room (1,247 sf)

105H. Mercy Animal Hospital (1,690 sf)

15819. Pet Valu (3,150 sf)

#### 201H. Available (1,501 sf)

202H. Dermacare Institute (1,408 sf)

203H. Alpine Insurance & Financial (4,243 sf)