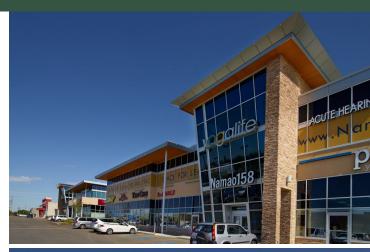

9615 - 160th Avenue NW and 15837 - 97th Street NW - Edmonton, AB

**FOR LEASE** 

Peter Stuart Senior Manager, Leasing | Salesperson pstuart@salthillcapital.com | 416.238.8147

# **Highlights**

Namao South is a 108,011 sf mixed-use retail and office development on 97th Street and 160th Avenue that offers various retail, medical, and professional opportunities. Namao South is located in the retail node of North Edmonton, in the heart of the mature residential neighborhoods of Beaumaris and Belle Rive, and steps away from the Eaux Claires Transit Centre.