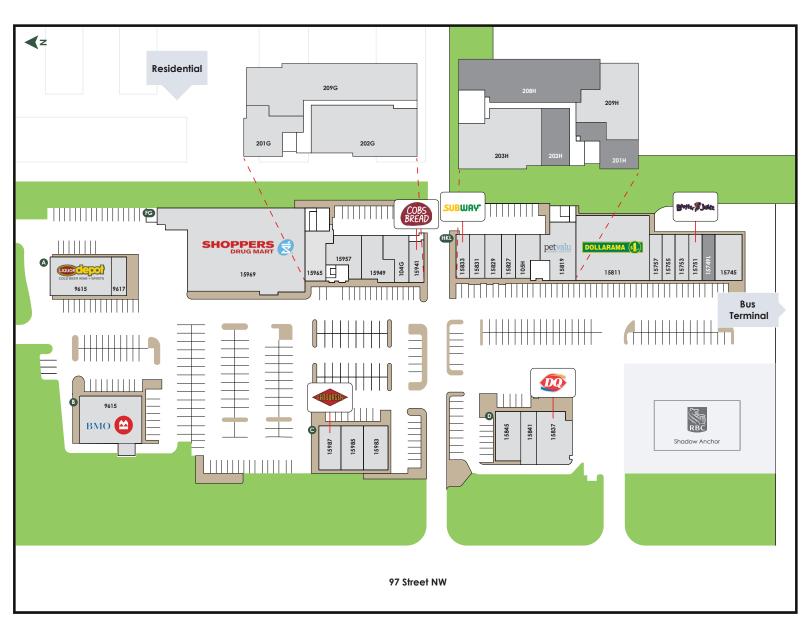

## BUILDING A

9615. Liquor Depot (3,771 sf)

9617. PrimeTime Donari & Poutine (1,255 sf)

#### BUILDING B

9625. Bank of Montreal (5,077 sf)

#### BUILDING C

15987. Fatburger (1,977 sf)

15985. Brunch Glory (1,964 sf)

15983. Red Wing Shoes (2,100 sf)

#### BUILDING D

15845. Social Canadian House (2,375 sf)

15841. Edo Japan (1,458 sf)

15837. DQ Grill & Chill (2,788 sf)

### BUILDING FG

15969. Shoppers Drug Mart (18,463 sf)

15965. New Foundation Medical Centre (2,484 sf)

15957. Urban Vision Optometrists (2,097 sf)

15949. Allstate Insurance (2,113 sf)

104G. Nosh Cafe (1,574 sf)

15941, Cobs Bread (1,073 sf)

201G. Pediatric Dentistry on 160 (2,361 sf)

202G. Castledowns Dental (5,329 sf)

209G. Medical Imaging Consultants (7,917 sf)

## **BUILDING HKL**

15833. Subway (1,119 sf)

15831. Crumbl Cookie (1,246 sf)

15827. Moonbasa Nails (1,185 sf)

15829. The Glam Room (1,247 sf)

105H. Mercy Animal Hospital (1,690 sf)

15819. Pet Valu (3,150 sf)

15811. Dollarama (8,486 sf)

15757. Instyle Tailoring & Drycleaning (1,102 sf)

15755. Bell Mobility (1,128 sf)

15753. Smiles & Beyond Denture Clinic (1,133 sf)

15751. Booster Juice (1,138 sf)

15749L. Available (1,148 sf)

15745. Famoso Restaurants Inc. (2,318 sf)

201H. Available (1,501 sf)

202H. Dermacare Institute (1,408 sf)

203H. Alpine Insurance & Financial (4,243 sf)

208H. Available (5,469 sf)

209H. Innovation Physical Therapy (3,115 sf)