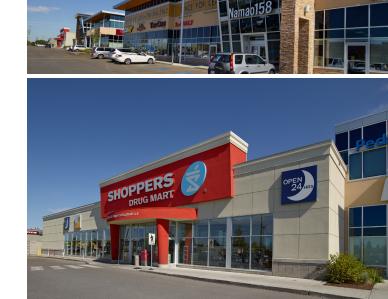

- The Shopping Centre is anchored by Shoppers Drug Mart, Dollarama, Liquor Depot, Bank of Montreal, and Pet Value.
- Accessible second floor office space opportunities.
- Ample free parking on-site.

#### BUILDING FG

15969. Shoppers Drug Mart (18,463 sf) 15965. New Foundation Medical Centre (2,484 sf) 15957. Urban Vision Optometrists (2,097 sf) 15949. Allstate Insurance (2,113 sf) 104G. Nosh Cafe (1,574 sf) 15941. Cobs Bread (1,073 sf) 201G. Pediatric Dentistry on 160 (2,361 sf) 202G. Castledowns Dental (5,329 sf) 209G. Medical Imaging Consultants (7,917 sf)