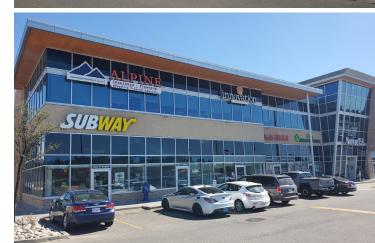

BUILDING HKL

15833. Subway (1,119 sf) 15831. Crumbl Cookie (1,246 sf) 15827. Moonbasa Nails (1,185 sf) 15829. The Glam Room (1,247 sf) 105H. Mercy Animal Hospital (1,690 sf) 15819. Pet Valu (3,150 sf) 15811. Dollarama (8,486 sf) 15757. Instyle Tailoring & Drycleaning (1,102 sf) 15755. Bell Mobility (1,128 sf) 15753. Smiles & Beyond Denture Clinic (1,133 sf) 15751. Booster Juice (1,138 sf) 15749L. Tommy Gun's Barbershop (1,148 sf) 15745. Famoso Restaurants Inc. (2,318 sf) 201H. Available (1,501 sf) 202H. Dermacare Institute (1,408 sf) 203H. Alpine Insurance & Financial (4,243 sf) 208H. Available (5,469 sf) 209H. Innovation Physical Therapy (3,115 sf)