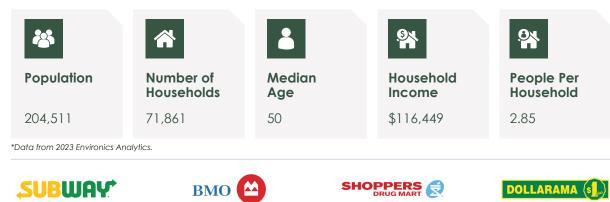

## Namao South

9615 - 160th Avenue NW and 15837 - 97th Street NW - Edmonton, AB

FOR LEASE

#### **Peter Stuart** Manager, Leasing | Salesperson pstuart@strathallen.com | 416.238.8147



### Highlights

Namao South is a 108,011 sf mixed-use retail and office development on 97th Street and 160th Avenue that offers various retail, medical, and professional opportunities. Namao South is located in the retail node of North Edmonton, in the heart of the mature residential neighborhoods of Beaumaris and Belle Rive, and steps away from the Eaux Claires Transit Centre.

- The Shopping Centre is anchored by Shoppers Drug Mart, Dollarama, Liquor Depot, Bank of Montreal, and Pet Value.
- Accessible second floor office space opportunities.
- Ample free parking on-site.

## Demographics I 5km Radius







# Namao South

9615 - 160th Avenue NW and 15837 - 97th Street NW - Edmonton, AB

FOR LEASE

Peter Stuart Manager, Leasing | Salesperson pstuart@strathallen.com | 416.238.8147



BUILDING A 9615. Liquor Depot (3,771 sf) 9617. PrimeTime Donari & Poutine (1,255 sf)

BUILDING B 9625. Bank of Montreal (5,077 sf)

> BUILDING C 15987. Fatburger (1,977 sf) 15985. Brunch Glory (1,964 sf) 15983. Red Wing Shoes (2,100 sf)

BUILDING D 15845. Social Canadian House (2,375 sf) 15841. Edo Japan (1,458 sf) 15837. DQ Grill & Chill (2,788 sf)

#### BUILDING FG

15969. Shoppers Drug Mart (18,463 sf) 15965. New Foundation Medical Centre (2,484 sf) 15957. Urban Vision Optometrists (2,097 sf) 15949. Allstate Insurance (2,113 sf) 104G. Nosh Cafe (1,574 sf) 15941. Cobs Bread (1,073 sf) 201G. Pediatric Dentis