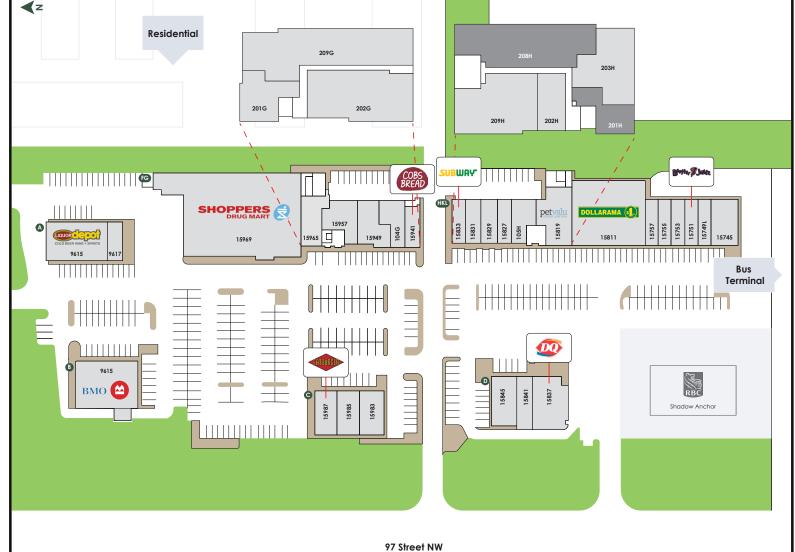

- The Shopping Centre is anchored by Shoppers Drug Mart, Dollarama, Liquor Depot, Bank of Montreal, and Pet Value.
- Accessible second floor office space opportunities.
- Ample free parking on-site.

# Namao South

9615 - 160th Avenue NW and 15837 - 97th Street NW - Edmonton, AB

FOR LEASE

Peter Stuart Manager, Leasing | Salesperson pstuart@strathallen.com | 416.238.8147

BUILDING A 9615. Liquor Depot (3,771 sf) 9617. PrimeTime Donari & Poutine (1,255 sf)

BUILDING B 9625. Bank of Montreal (5,077 sf)

> BUILDING C 15987. Fatburger (1,977 sf) 15985. Brunch Glory (1,964 sf) 15983. Red Wing Shoes (2,100 sf)

BUILDING D 15845. Social Canadian House (2,375 sf) 15841. Edo Japan (1,458 sf) 15837. DQ Grill & Chill (2,788 sf)

#### BUILDING FG

15969. Shoppers Drug Mart (18,463 sf) 15965. New Foundation Medical Centre (2,484 sf) 15957. Urban Vision Optometrists (2,097 sf) 15949. Allstate Insurance (2,113 sf) 104G. Nosh Cafe (1,574 sf) 15941. Cobs Bread (1,073 sf) 201G. Pediatric Dentistry on 160 (2,361 sf) 202G. Castledowns Dental (5,329 sf) 209G. Medical Imaging Consultants (7,917 sf)

BUILDING HKL

15833. Subway (1,119 sf) 15831. Crumbl Cookie (1,246 sf) 15827. Moonbasa Nails (1,185 sf) 15829. The Glam Room (1,247 sf) 105H. Mercy Animal Hospital (1,690 sf) 15819. Pet Valu (3,150 sf) 15811. Dollarama (8,486 sf) 15757. Instyle Tailoring & Drycleaning (1,102 sf) 15755. Bell Mobility (1,128 sf) 15753. Smiles & Beyond Denture Clinic (1,133 sf) 15751. Booster Juice (1,138 sf) 15749L. Tommy Gun's Barbershop (1,148 sf) 15745. Famoso Restaurants Inc. (2,318 sf) 201H. Available (1,501 sf) 202H. Dermacare Institute (1,408 sf) 203H. Alpine Insurance & Financial (4,243 sf) 208H. Available (5,469 sf) 209H. Innovation Physical Therapy (3,115 sf)