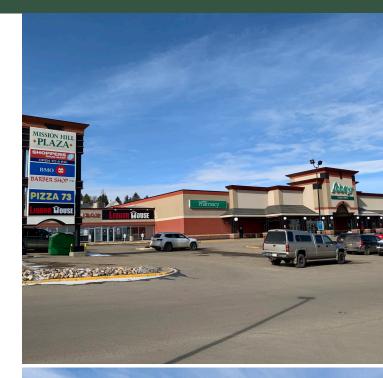

## **Highlights**

Mission Hill Plaza is a well-established community Shopping Centre located in the upscale city of St. Albert, positioned just a short drive northwest of Edmonton. Mission Hill Plaza boasts a diverse and attractive tenant mix that includes both national and local establishments. In addition to its retail offerings, Mission Hill Plaza features second-floor office opportunities. These office spaces provide an ideal location for a variety of businesses, including professional services, consultants, and more.

- Anchored by Sobeys and Shoppers Drug Mart, Bank of Montreal and Mastermind Toys.
- The Centre serves as a significant retail destination within St. Albert, situated along St. Albert Trail, a principal business route with an average daily traffic of over 23,000 vehicles.

### **Building A**

W100. Pizza 73 (1,500 sf)

W101. Wok Box (1,183 sf)

W102. Liquor House (4,682 sf)

W103. Sobeys (43,121 sf)

W108. Shoppers Drug Mart (15,369 sf)

W112. Sherwin Williams (4,089 sf)