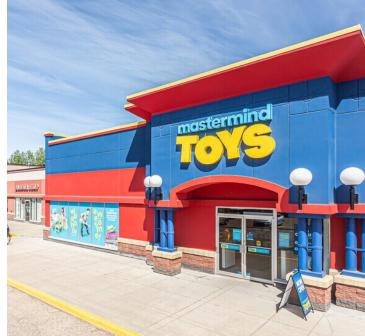

N107. Mathnasium (1,576 sf)

N106 The Watch & Jewelry Factor Outlet

N108. Rob's Barbershop (825 sf)

N109. City Dry Cleaners (2,239 sf)

N110. Mastermind Toys (4,751 sf)

N200. Leased (7,814 sf)