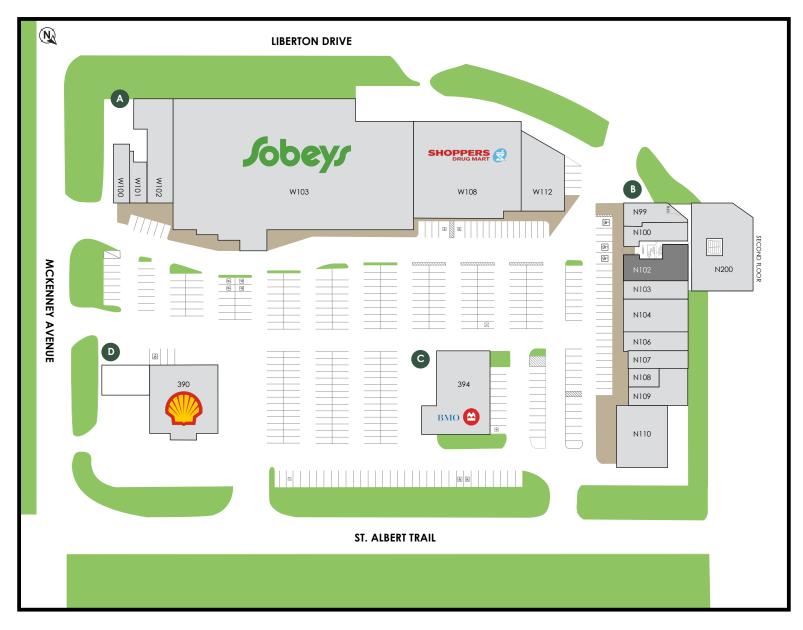

### **Building A**

W100. Pizza 73 (1,500 sf)

W101. Wok Box (1,183 sf)

W102. Liquor House (4,682 sf)

W103. Sobeys (43,121 sf)

W108. Shoppers Drug Mart (15,369 sf)

W112. Sherwin Williams (4,089 sf)

#### **Building B**

N99. Mission Hill Medical Centre (1,523 sf)

N100. Mission Hill Plaza Dental Centre (1,812 sf)

N102. Available (2,694 sf)

N103. Nail Nerd Studio (1,481 sf)

N104. Dicey Reilly's Irish Pub (3,429 sf)

N107. Mathnasium (1,576 sf)

N106 The Watch & Jewelry Factor Outlet

N108. Rob's Barbershop (825 sf)

N109. City Dry Cleaners (2,239 sf)

N110. Mastermind Toys (4,751 sf)

N200. Leased (7,814 sf)

#### **Building C**

394. BMO (6,600 sf)

#### **Building D**

390. Shell (LL sf)