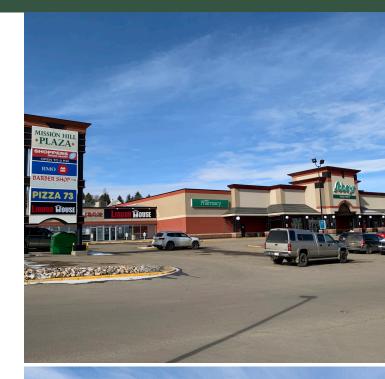

## **Highlights**

Mission Hill Plaza is a well-established community Shopping Centre located in the upscale city of St. Albert, positioned just a short drive northwest of Edmonton. Mission Hill Plaza boasts a diverse and attractive tenant mix that includes both national and local establishments. In addition to its retail offerings, Mission Hill Plaza features second-floor office opportunities. These office spaces provide an ideal location for a variety of businesses, including professional services, consultants, and more.

- Anchored by Sobeys and Shoppers Drug Mart, Bank of Montreal and Mastermind Toys.
- The Centre serves as a significant retail destination within St. Albert, situated along St. Albert Trail, a principal business route with an average daily traffic of over 23,000 vehicles.

### **Building A**

W100. Pizza 73 (1,500 sf)

W101. Wok Box (1,183 sf)

W102. Liquor House (4,682 sf)

W103. Sobeys (43,121 sf)

W108. Shoppers Drug Mart (10,243 sf)

W109. Flash Fashions (2,575 sf)

W110. Available (2,551 sf)