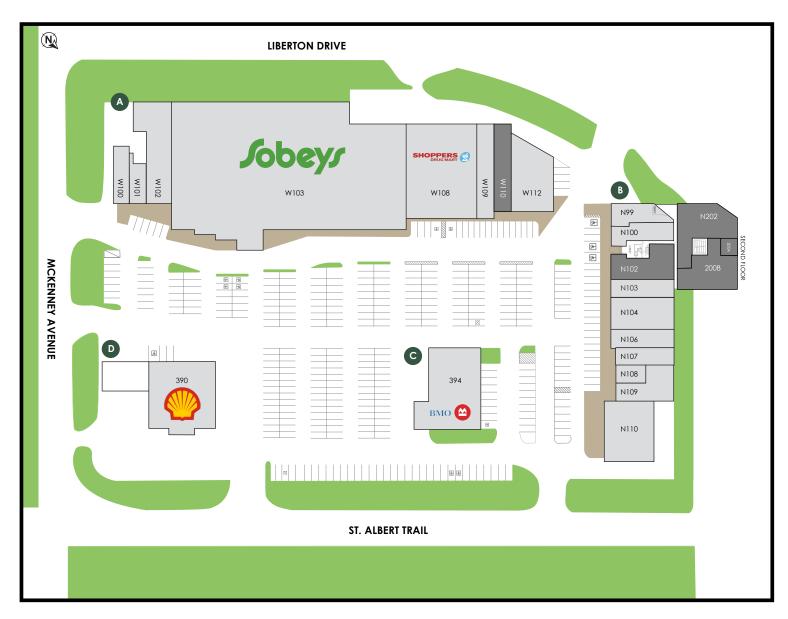

### **Building A**

W100. Pizza 73 (1,500 sf)

W101. Wok Box (1,183 sf)

W102. Liquor House (4,682 sf)

W103. Sobeys (43,121 sf)

W108. Shoppers Drug Mart (10,243 sf)

W109. Flash Fashions (2,575 sf)

W110. Available (2,551 sf)

W112. Sherwin Williams (4,089 sf)

#### **Building B**

N99. Mission Hill Medical Centre(1,523 sf)

N100. Mission Hill Plaza Dental

Centre (1,812 sf)

#### N102. Available (2,694 sf)

N103. Nail Nerd Studio (1,481 sf)

N104. Dicey Reilly's Irish Pub (3,429 sf)

N107. Mathnasium (1,576 sf)

N106 The Watch & Jewelry Factor Outlet

N108. Rob's Barbershop (825 sf)

N109. City Dry Cleaners (2,239 sf)

N110. Mastermind Toys (4,751 sf)

N202. Available (4,661 sf)

N200A. Available (678 sf)

N200B. Available (2,475 sf)

**Building C** 

394. BMO (6,600 sf)

#### **Building D**

390. Shell (LL sf)