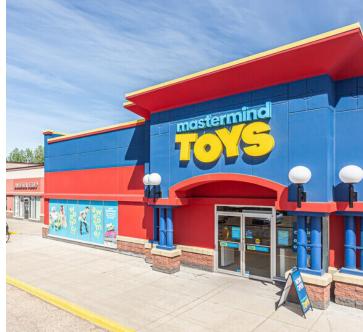

- Anchored by Sobeys and Shoppers Drug Mart, Bank of Montreal and Mastermind Toys.
- The Centre serves as a significant retail destination within St. Albert, situated along St. Albert Trail, a principal business route with an average daily traffic of over 23,000 vehicles.

N109. City Dry Cleaners (2,239 sf)

N110. Mastermind Toys (4,751 sf)

N202. Available (4,661 sf)

N200A. Available (678 sf)

N200B. Available (2,475 sf)

**Building C** 

394. BMO (6,600 sf)