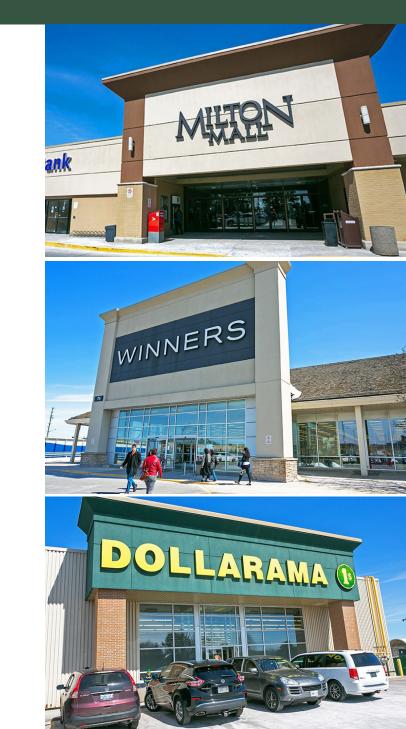

## Highlights

Milton Mall is the main enclosed Shopping Centre in Milton, Ontario at the intersection of two arterial roads, Main Street and Ontario Street. The Centre is in close proximity to the city's downtown and has been servicing the Milton community for over 50 years. Milton Mall and its 300,000 sf of gross leasable area is well positioned to capitalize on the needs of this growing community due to its proximity to Milton Go Transit and Highway 401 as well as the existing and new residential density. There are currently 12 active developments within a 5 km radius which will add 1,800 residential units over the next several years. The property benefits from a strong central trade area which has a median income 23% greater than the national average.

- The anchors of this center: Rona+, Shoppers Drug Mart, Winners, Dollarama, Fit4Less drive both regional and local traffic to the center.
- This strong roster of national tenants account for 60% of the gross leasable area.
- The population is projected to grow by additional 32% in the next 10 years.
- The Centre has ample parking and is in close proximity to local and regional transit.