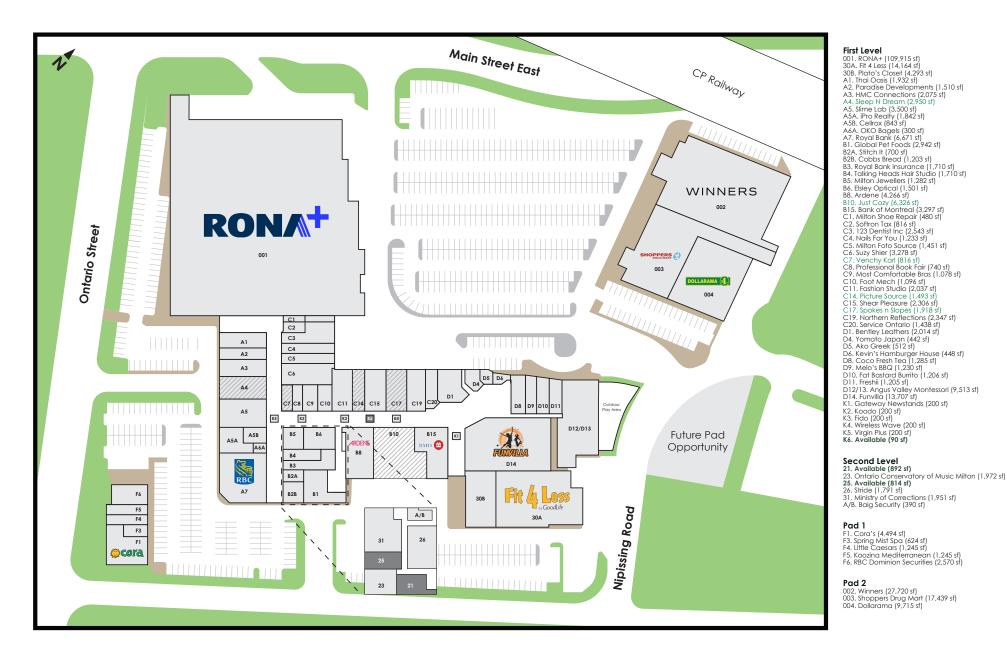

## Highlights

Milton Mall is the main enclosed Shopping Centre in Milton, Ontario at the intersection of two arterial roads, Main Street and Ontario Street. The Centre is in close proximity to the city's downtown and has been servicing the Milton community for over 50 years. Milton Mall and its 300,000 sf of gross leasable area is well positioned to capitalize on the needs of this growing community due to its proximity to Milton Go Transit and Highway 401 as well as the existing and new residential density. There are currently 12 active developments within a 5 km radius which will add 1,800 residential units over the next several years. The property benefits from a strong central trade area which has a median income 23% greater than the national average.

- The anchors of this center: Rona+, Shoppers Drug Mart, Winners, Dollarama, Fit4Less drive both regional and local traffic to the center.
- This strong roster of national tenants account for 60% of the gross leasable area.
- The population is projected to grow by additional 32% in the next 10 years.
- The Centre has ample parking and is in close proximity to local and regional transit.